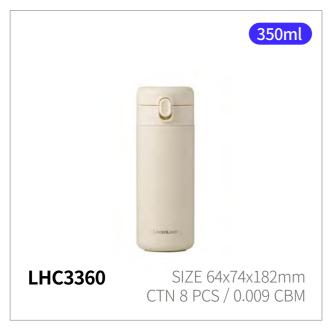

# **Daily Simple Fit**

Capacity

350ml, 480ml

Materials

Body - Stainless Steal

Cap - Plastic (Polypropylene)

Packing - Silicone

**Functions** Detachable Cap

Seal Type

Keeps Hot and Cold Double Locking

One-touch Type

Antislip Silicone Pad

- 1. An easy-to-use one-touch tumbler that's convenient to carry
- 2. Wide opening and simple structure make it easy to clean
- 3. Equipped with a double locking system for complete sealing
- 4. The simple straight design makes it suitable for all ages and genders
- 5. Cap and lid can be separated for cleaning