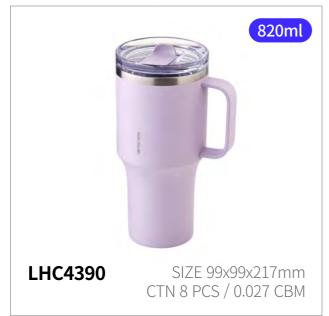

# Metro King 820ml

Capacity 820ml

Materials Body - Stainless Steal 304

Cap - Plastic (Polypropylene)

Cap - Plastic (Tritan) Packing - Silicone

**Functions** Seal Type

Screw Type

Keeps Hot and Cold

Handle

Antislip Silicone Pad

- 1. Large-capacity mug tumbler designed to fit standard car holders
- 2. Generous 820ml capacity for all-day hydration
- 3. Advanced insulation keeps drinks hot for 10 hours (above 50°C) and cold for 41 hours (below 10°C)
- 4. Dishwasher safe for easy cleaning