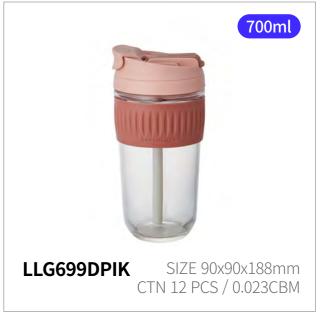

## **Dual Glass**

Capacity 350ml, 700ml

Body - Glass (Heat-resistant glass) Materials

Cap - Plastic (Polypropylene)

Cap - Silicone

**Functions** Spout Type

Detachable Cap

- 1. Glass Tumbler made with heat resistant glass and PP
- 2. Prevents color stain and odor
- 3. Convenient water bottle with a built-in straw