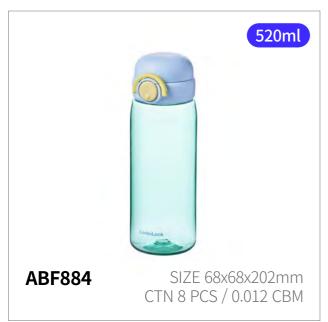

# School Fit Switch Cap Bottle

Capacity

520ml

**Materials** Body - Tritan

Cap - Plastic (Polypropylene)

Packing - Silicone Spout - Silicone

**Functions** Detachable Cap

Locking Mechanism
One-touch Type

Double Locking

- 1. Made of durable Tritan, highly resistant to impact and staining for safe, long-term use
- 2. Transparent spout and body made from safe Tritan the same material used in baby bottles
- 3. Safe to use right after a quick rinse no chemical abrasives used
- 4. Locking ring prevents accidental opening of the one-touch lid, ensuring complete and safe sealing