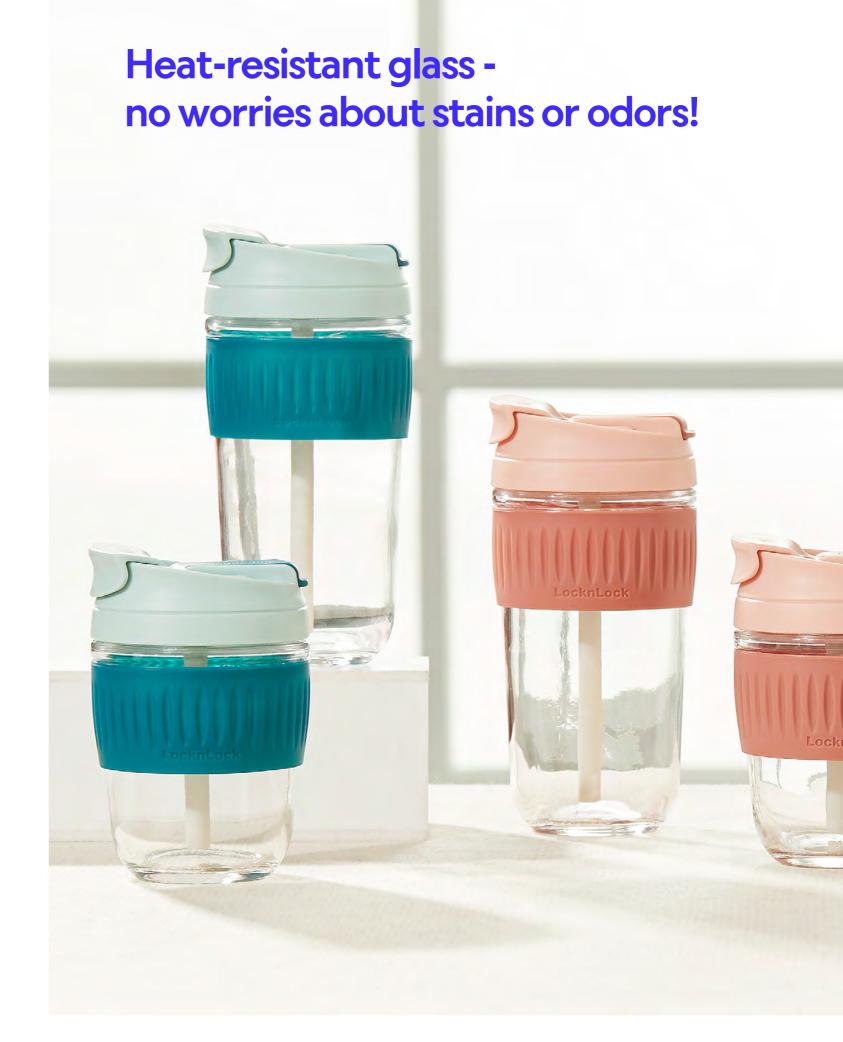

## **Dual Glass**

Capacity 350ml, 700ml

Body - Glass (Heat-resistant glass) Materials

Cap - Plastic (Polypropylene)

Cap - Silicone

**Functions** Spout Type

Detachable Cap

- 1. Glass Tumbler made with heat resistant glass and PP
- 2. Prevents color stain and odor
- 3. Convenient water bottle with a built-in straw