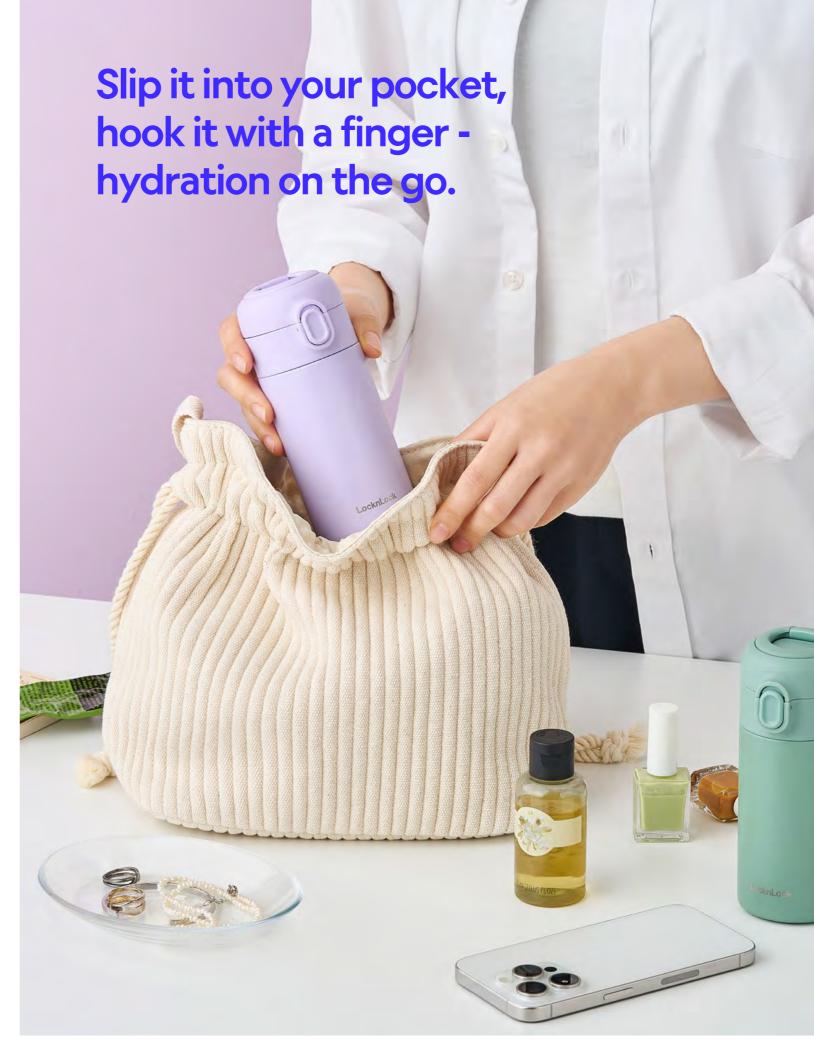

# Daily Onetouch Pocket Finger

Capacity

200ml

Materials

Body - Stainless Steal

Cap - Plastic (Polypropylene)

Packing - Silicone

**Functions** 

Hidden Finger Loop

Locking Mechanism
One-touch Type

Double Locking

- 1. Portable and designed to easily fit anywhere
- 2. Can be carried by hooking it with a finger
- 3. Features a locking mechanism for worry-free portability without leaks