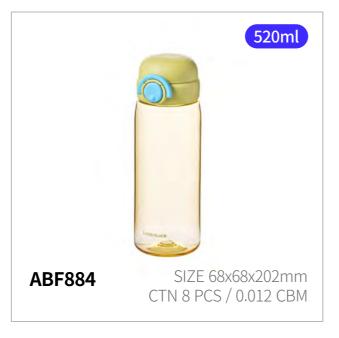

# **School Fit** Switch Cap Tumbler

Capacity

380ml, 510ml, 520ml

Materials

Body - Inner) Stainless Steel 316L Outer) Stainless Steel 304

Cap - Plastic (Polypropylene), Tritan

Packing - Silicone Spout - Silicone

**Functions** Detachable Cap Keeps Hot and Cold Locking Mechanism One-touch Type Double Locking

- 1. Made of premium 316L stainless steel, highly resistant to corrosion for safe, long-term use
- 2. Transparent spout and body made from safe Tritan the same material used in baby bottles
- 3. Safe to use right after a quick rinse no chemical abrasives used
- 4. Locking ring prevents accidental opening of the one-touch lid, ensuring complete and safe sealing