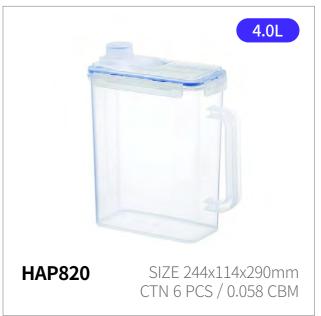

## Water Jug

1.0L, 1.5L, 2.0L, 3.0L, 4.0L Capacity

Materials Body - Plastic (Polypropylene)

Cap - Plastic (Polypropylene)

Cap - Silicone

**Functions** Spout Type

Screw Type

Handle

- 1. Slim size fits neatly in your fridge door pocket
- 2. Built-in handle for lightweight and convenient use
- 3. Clear body lets you check what's inside, with less staining and odors so it stays fresh longer
- 4. Various closure types, including screw, two-side, and four-side locking, for added convenience