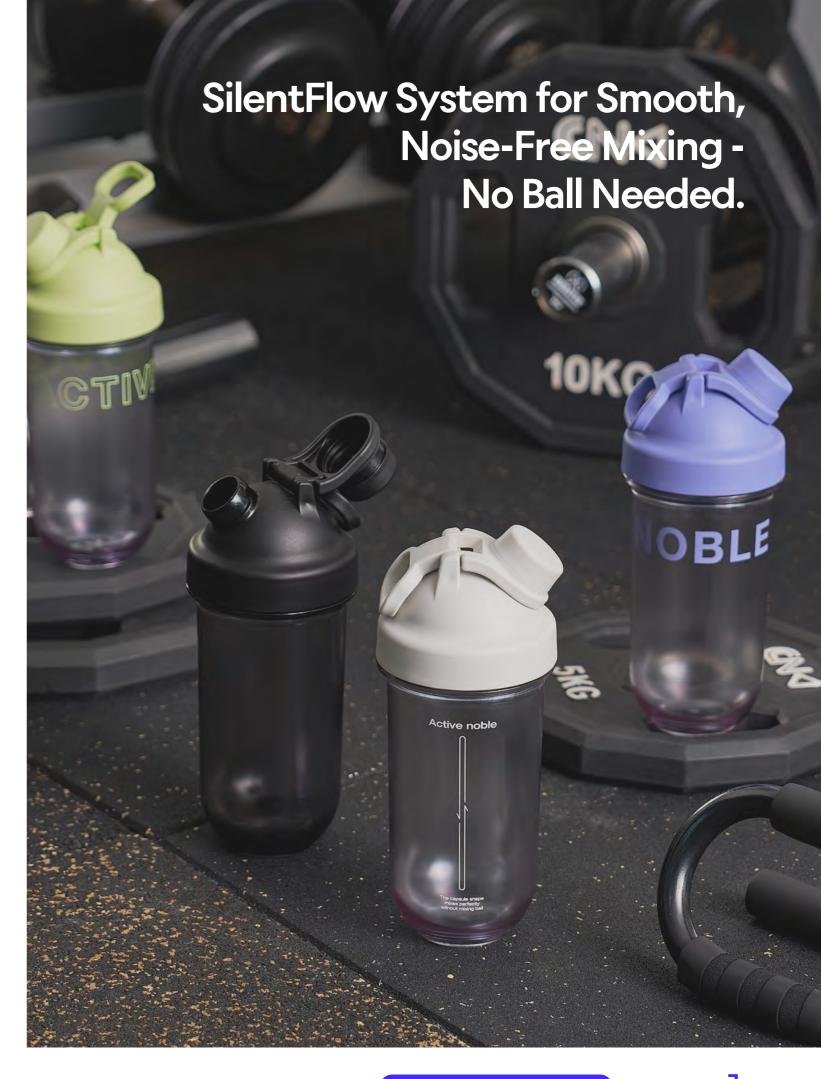

### **Active Shake It Bottle Noble**

Capacity

830ml

Materials Body - Plastic (Ecozen)

Cap - Plastic (Polypropylene)

Packing - Silicone

Curved Cap **Functions** 

> Screw Type Spout Type

Hidden Finger Loop

- 1. Internal capsule design enables smooth, silent mixing no ball needed
- 2. Simple design and wide mouth for easy cleaning
- 3. Hidden finger loop for easy carrying on the go
- 4. Screw-top lid ensures a leak-proof seal
- 5. Convenient spout for smooth, easy drinking