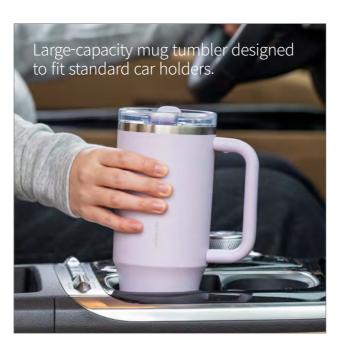

**Functions** Seal Type

Screw Type

Keeps Hot and Cold Ceramic Coating Antislip Silicone Pad

- 1. Ceramic coating preserves the original taste and aroma of coffee
- 2. STS double-wall with dual vacuum insulation keeps drinks hot or cold for longer
- 3. Secure Tritan cap provides complete airtight sealing
- 4. Ergonomic body with a comfortable grip fits most car holders