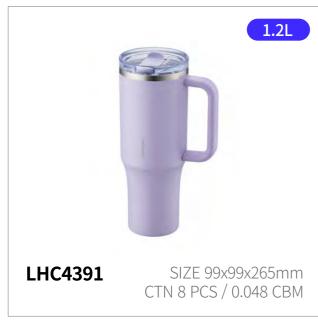

# Metro King 1.2L

Capacity 1.2L

Materials Body - Stainless Steal 304

Cap - Plastic (Polypropylene)

Cap - Plastic (Tritan) Packing - Silicone

**Functions** Seal Type

Screw Type

Keeps Hot and Cold

Handle

Antislip Silicone Pad

- 1. Comes with a durable straw made from safe Tritan material
- 2. Lightweight and easy to carry with a comfortable PP handle
- 3. Large capacity, yet easy to drink with the built-in handle and straw
- 4. Dishwasher safe for easy cleaning