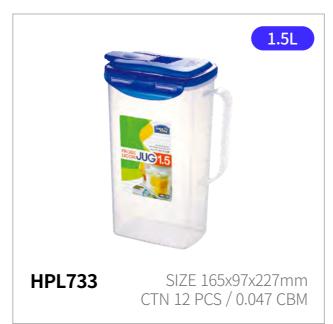

## Water Jug

1.0L, 1.5L, 2.0L, 3.0L, 4.0L Capacity

Materials Body - Plastic (Polypropylene)

Cap - Plastic (Polypropylene)

Cap - Silicone

**Functions** Spout Type

Screw Type

Handle

- 1. Slim size fits neatly in your fridge door pocket
- 2. Built-in handle for lightweight and convenient use
- 3. Clear body lets you check what's inside, with less staining and odors so it stays fresh longer
- 4. Various closure types, including screw, two-side, and four-side locking, for added convenience