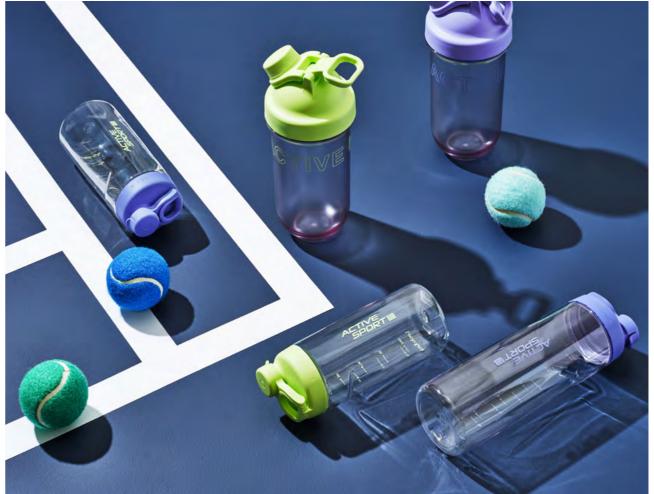

#### **Active**

Engineered for action with ultra-light materials and easy-open lids. Ideal for quick, safe sips during workouts or outdoor activities.

# **Active Sports Bottle**

Capacity

550ml, 730ml

Materials

Body - Tritan

Cap - Plastic (Polypropylene)

Packing - Silicone

**Functions** Curved Cap

Screw Type

Spout Type

Hidden Finger Loop

- 1. Made from safe and durable Tritan material
- 2. Hidden finger loop for easy carrying on the go
- 3. Grooved body design provides a secure, comfortable grip
- 4. Curved cap design for easy opening
- 5. Convenient spout for smooth, easy drinking

### **Active Shake It Bottle Noble**

Capacity

830ml

Materials Body - Plastic (Ecozen)

Cap - Plastic (Polypropylene)

Packing - Silicone

Curved Cap **Functions** 

> Screw Type Spout Type

Hidden Finger Loop

- 1. Internal capsule design enables smooth, silent mixing no ball needed
- 2. Simple design and wide mouth for easy cleaning
- 3. Hidden finger loop for easy carrying on the go
- 4. Screw-top lid ensures a leak-proof seal
- 5. Convenient spout for smooth, easy drinking