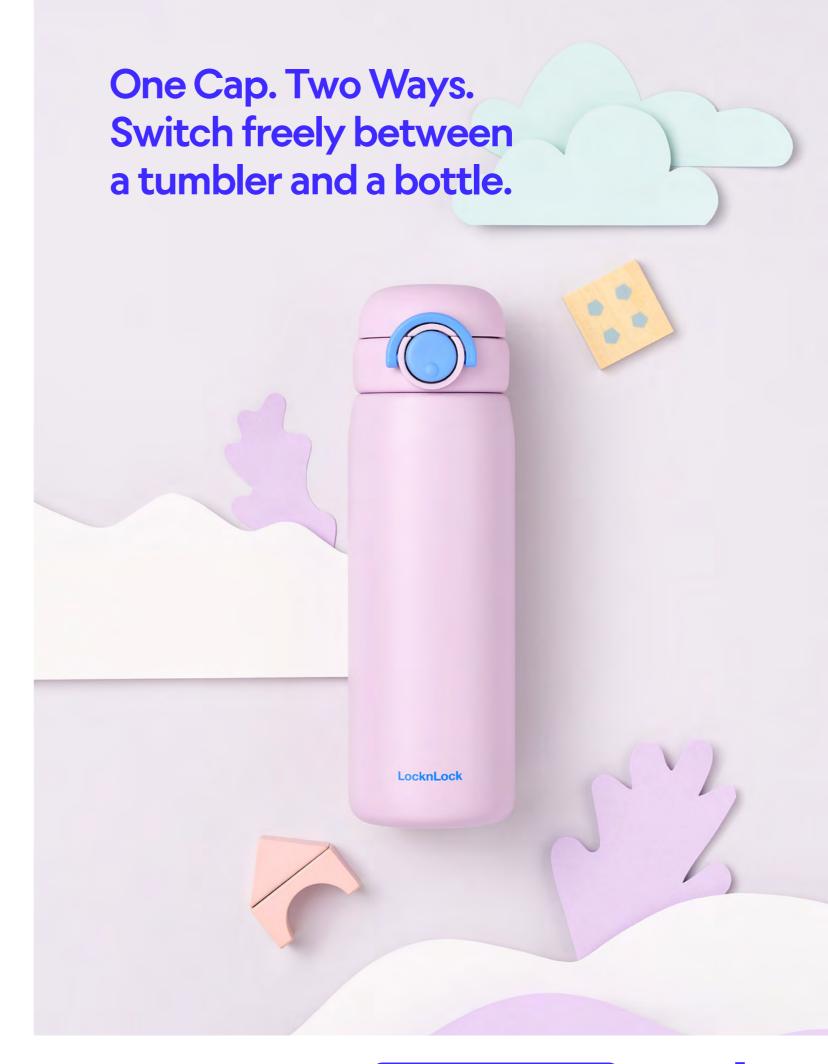

# **School Fit** Switch Cap Tumbler

Capacity

380ml, 510ml, 520ml

Materials

Body - Inner) Stainless Steel 316L Outer) Stainless Steel 304

Cap - Plastic (Polypropylene), Tritan

Packing - Silicone Spout - Silicone

**Functions** Detachable Cap Keeps Hot and Cold Locking Mechanism One-touch Type Double Locking

- 1. Made of premium 316L stainless steel, highly resistant to corrosion for safe, long-term use
- 2. Transparent spout and body made from safe Tritan the same material used in baby bottles
- 3. Safe to use right after a quick rinse no chemical abrasives used
- 4. Locking ring prevents accidental opening of the one-touch lid, ensuring complete and safe sealing