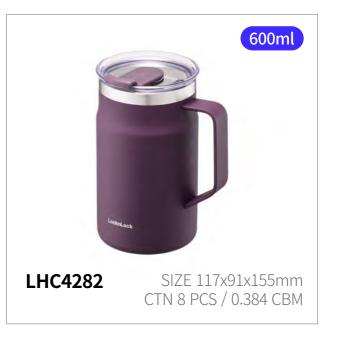

# **Metro Sealed Mug**

Capacity 475ml

Materials Body - Stainless Steal

Cap - Plastic (Polypropylene)

Packing - Silicone

**Functions** Seal Type

Screw Type

Handle

Keeps Hot and Cold Antislip Silicone Pad

- 1. Suitable for indoor and outdoor use without space restrictions, thanks to its airtight mug design
- 2. Flip-cap design for easy opening and drinking
- 3. Easy to clean with an 8cm wide opening and a simple structure
- 4. Equipped with a silence stopper at the bottom to minimize noise
- 5. The cohesive and unique color palette of the Metro series