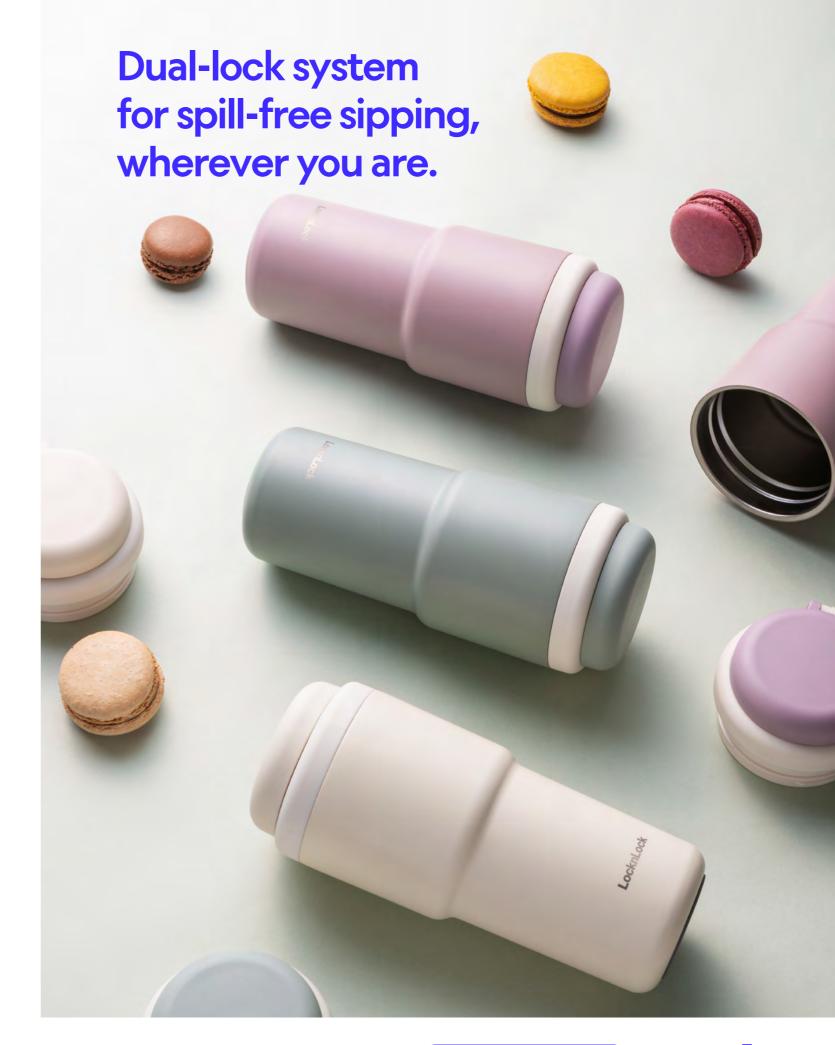

# **Daily Simple Fit**

Capacity

350ml, 480ml

Materials

Body - Stainless Steal

Cap - Plastic (Polypropylene)

Packing - Silicone

**Functions** Detachable Cap

Seal Type

Keeps Hot and Cold Double Locking

One-touch Type

Antislip Silicone Pad

- 1. An easy-to-use one-touch tumbler that's convenient to carry
- 2. Wide opening and simple structure make it easy to clean
- 3. Equipped with a double locking system for complete sealing
- 4. The simple straight design makes it suitable for all ages and genders
- 5. Cap and lid can be separated for cleaning

Wide mouth opening for easy cleaning the everyday essential.