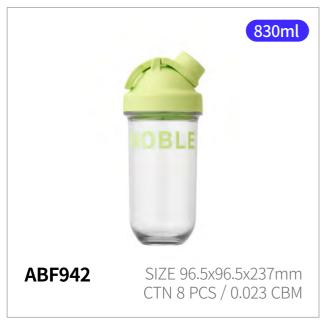

### **Active Shake It Bottle Noble**

Capacity

830ml

Materials Body - Plastic (Ecozen)

Cap - Plastic (Polypropylene)

Packing - Silicone

Curved Cap **Functions** 

> Screw Type Spout Type

Hidden Finger Loop

- 1. Internal capsule design enables smooth, silent mixing no ball needed
- 2. Simple design and wide mouth for easy cleaning
- 3. Hidden finger loop for easy carrying on the go
- 4. Screw-top lid ensures a leak-proof seal
- 5. Convenient spout for smooth, easy drinking