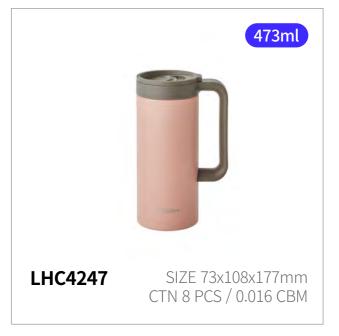

# **Metro Sealed Mug**

Capacity 475ml

Materials Body - Stainless Steal

Cap - Plastic (Polypropylene)

Packing - Silicone

**Functions** Seal Type

Screw Type

Handle

Keeps Hot and Cold Antislip Silicone Pad

- 1. Suitable for indoor and outdoor use without space restrictions, thanks to its airtight mug design
- 2. Flip-cap design for easy opening and drinking
- 3. Easy to clean with an 8cm wide opening and a simple structure
- 4. Equipped with a silence stopper at the bottom to minimize noise
- 5. The cohesive and unique color palette of the Metro series