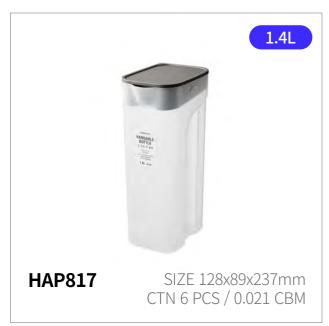

## Water Jug

1.0L, 1.5L, 2.0L, 3.0L, 4.0L Capacity

Materials Body - Plastic (Polypropylene)

Cap - Plastic (Polypropylene)

Cap - Silicone

**Functions** Spout Type

Screw Type

Handle

- 1. Slim size fits neatly in your fridge door pocket
- 2. Built-in handle for lightweight and convenient use
- 3. Clear body lets you check what's inside, with less staining and odors so it stays fresh longer
- 4. Various closure types, including screw, two-side, and four-side locking, for added convenience