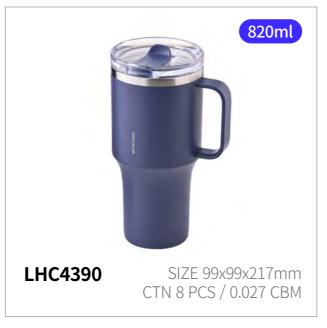

# Metro King 820ml

Capacity 820ml

Materials Body - Stainless Steal 304

Cap - Plastic (Polypropylene)

Cap - Plastic (Tritan) Packing - Silicone

**Functions** Seal Type

Screw Type

Keeps Hot and Cold

Handle

Antislip Silicone Pad

- 1. Large-capacity mug tumbler designed to fit standard car holders
- 2. Generous 820ml capacity for all-day hydration
- 3. Advanced insulation keeps drinks hot for 10 hours (above 50°C) and cold for 41 hours (below 10°C)
- 4. Dishwasher safe for easy cleaning