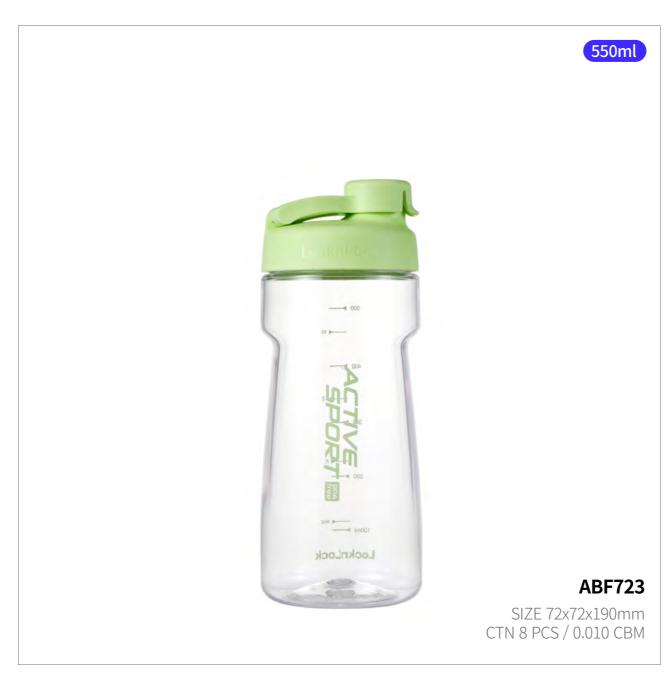

# **Active Sports Bottle**

Capacity

550ml, 730ml

Materials

Body - Tritan

Cap - Plastic (Polypropylene)

Packing - Silicone

**Functions** Curved Cap

Screw Type

Spout Type

Hidden Finger Loop

- 1. Made from safe and durable Tritan material
- 2. Hidden finger loop for easy carrying on the go
- 3. Grooved body design provides a secure, comfortable grip
- 4. Curved cap design for easy opening
- 5. Convenient spout for smooth, easy drinking