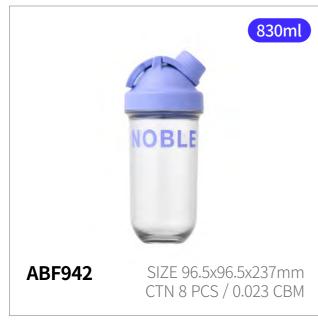

### **Active Shake It Bottle Noble**

Capacity

830ml

Materials Body - Plastic (Ecozen)

Cap - Plastic (Polypropylene)

Packing - Silicone

Curved Cap **Functions** 

> Screw Type Spout Type

Hidden Finger Loop

- 1. Internal capsule design enables smooth, silent mixing no ball needed
- 2. Simple design and wide mouth for easy cleaning
- 3. Hidden finger loop for easy carrying on the go
- 4. Screw-top lid ensures a leak-proof seal
- 5. Convenient spout for smooth, easy drinking