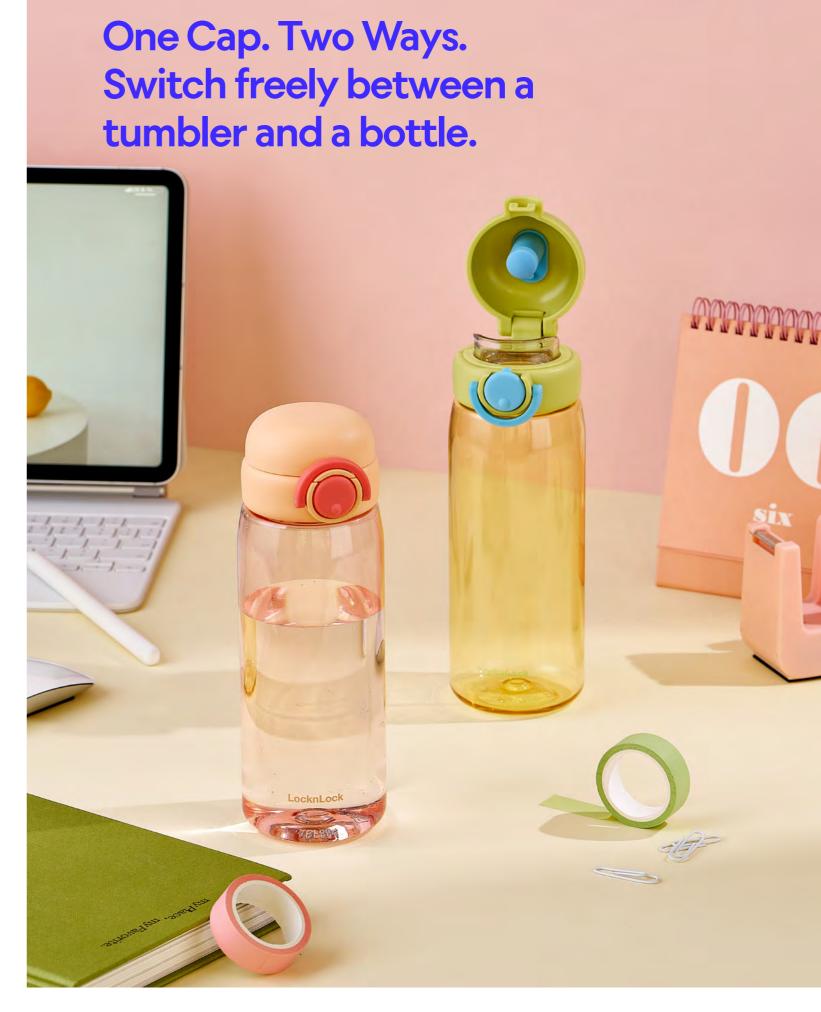

# **School Fit** Switch Cap Tumbler

Capacity

380ml, 510ml, 520ml

Materials

Body - Inner) Stainless Steel 316L Outer) Stainless Steel 304

Cap - Plastic (Polypropylene), Tritan

Packing - Silicone Spout - Silicone

**Functions** Detachable Cap Keeps Hot and Cold Locking Mechanism One-touch Type Double Locking

- 1. Made of premium 316L stainless steel, highly resistant to corrosion for safe, long-term use
- 2. Transparent spout and body made from safe Tritan the same material used in baby bottles
- 3. Safe to use right after a quick rinse no chemical abrasives used
- 4. Locking ring prevents accidental opening of the one-touch lid, ensuring complete and safe sealing

# School Fit Switch Cap Bottle

Capacity

520ml

**Materials** Body - Tritan

Cap - Plastic (Polypropylene)

Packing - Silicone Spout - Silicone

**Functions** Detachable Cap

Locking Mechanism
One-touch Type

Double Locking

- 1. Made of durable Tritan, highly resistant to impact and staining for safe, long-term use
- 2. Transparent spout and body made from safe Tritan the same material used in baby bottles
- 3. Safe to use right after a quick rinse no chemical abrasives used
- 4. Locking ring prevents accidental opening of the one-touch lid, ensuring complete and safe sealing