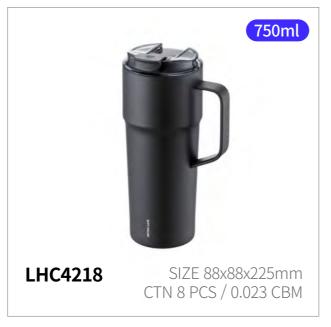

## **Metro Cafe Ceramic**

Capacity

Materials Body - Stainless Steal 304

Cap - Plastic (Polypropylene)

Cap - Plastic (Tritan) Packing - Silicone

**Functions** Seal Type

Screw Type

Keeps Hot and Cold

Handle

Ceramic Coating

Antislip Silicone Pad

- 1. Ceramic coating preserves the original taste and aroma of coffee
- 2. STS double-wall with dual vacuum insulation keeps drinks hot or cold for longer
- 3. Secure Tritan cap provides complete airtight sealing
- 4. Ergonomic body with a comfortable grip fits most car holders
- 5. Generous 750ml capacity and convenient handle