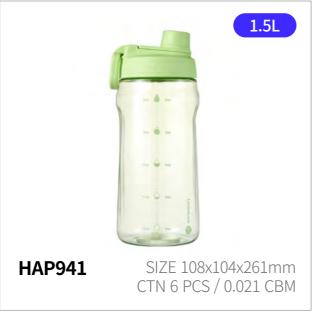

### **Active Shake It Bottle Noble**

Capacity

830ml

Materials Body - Plastic (Ecozen)

Cap - Plastic (Polypropylene)

Packing - Silicone

Curved Cap **Functions** 

> Screw Type Spout Type

Hidden Finger Loop

- 1. Internal capsule design enables smooth, silent mixing no ball needed
- 2. Simple design and wide mouth for easy cleaning
- 3. Hidden finger loop for easy carrying on the go
- 4. Screw-top lid ensures a leak-proof seal
- 5. Convenient spout for smooth, easy drinking