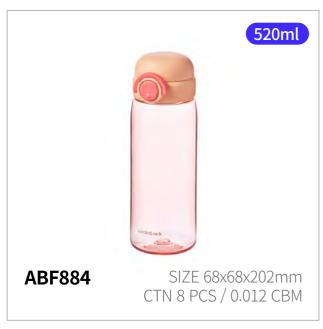

# School Fit Switch Cap Bottle

Capacity

520ml

**Materials** Body - Tritan

Cap - Plastic (Polypropylene)

Packing - Silicone Spout - Silicone

**Functions** Detachable Cap

Locking Mechanism
One-touch Type

Double Locking

- 1. Made of durable Tritan, highly resistant to impact and staining for safe, long-term use
- 2. Transparent spout and body made from safe Tritan the same material used in baby bottles
- 3. Safe to use right after a quick rinse no chemical abrasives used
- 4. Locking ring prevents accidental opening of the one-touch lid, ensuring complete and safe sealing