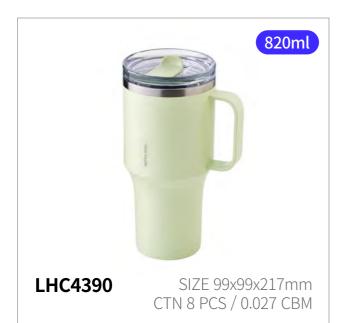

# Metro King 820ml

Capacity 820ml

Materials Body - Stainless Steal 304

Cap - Plastic (Polypropylene)

Cap - Plastic (Tritan) Packing - Silicone

**Functions** Seal Type

Screw Type

Keeps Hot and Cold

Handle

Antislip Silicone Pad

- 1. Large-capacity mug tumbler designed to fit standard car holders
- 2. Generous 820ml capacity for all-day hydration
- 3. Advanced insulation keeps drinks hot for 10 hours (above 50°C) and cold for 41 hours (below 10°C)
- 4. Dishwasher safe for easy cleaning