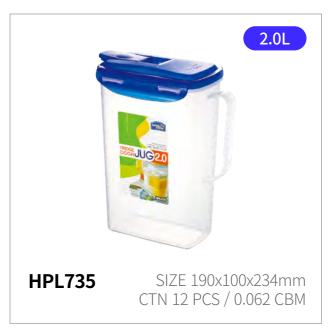

## Water Jug

1.0L, 1.5L, 2.0L, 3.0L, 4.0L Capacity

Materials Body - Plastic (Polypropylene)

Cap - Plastic (Polypropylene)

Cap - Silicone

**Functions** Spout Type

Screw Type

Handle

- 1. Slim size fits neatly in your fridge door pocket
- 2. Built-in handle for lightweight and convenient use
- 3. Clear body lets you check what's inside, with less staining and odors so it stays fresh longer
- 4. Various closure types, including screw, two-side, and four-side locking, for added convenience