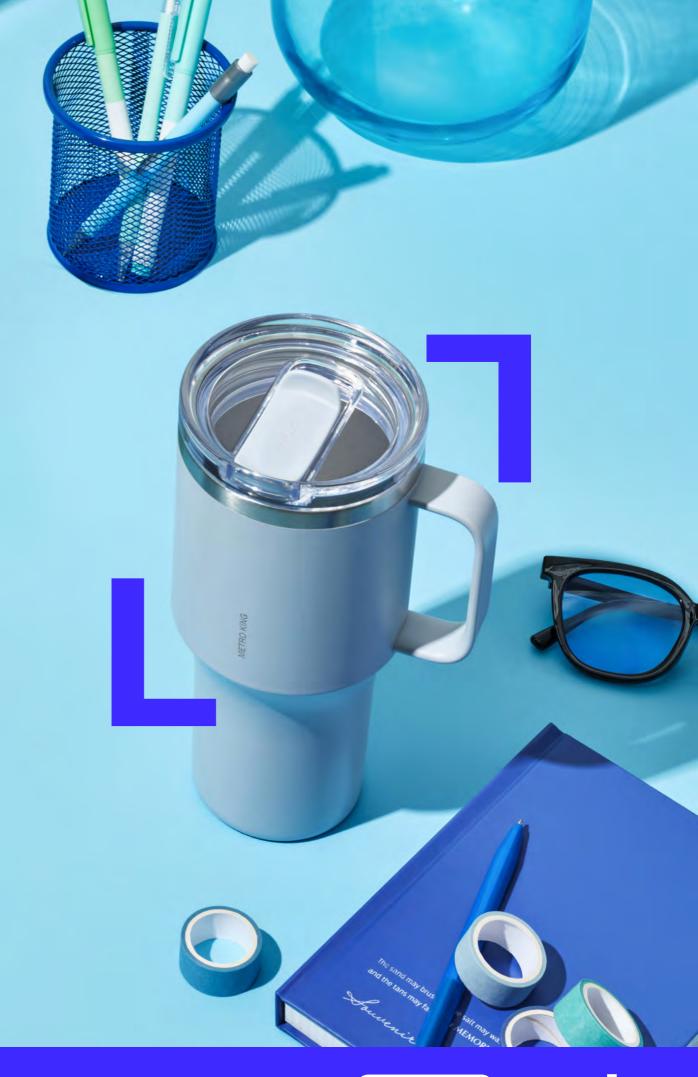

# Metro King 820ml

Capacity 820ml

Materials Body - Stainless Steal 304

Cap - Plastic (Polypropylene)

Cap - Plastic (Tritan) Packing - Silicone

**Functions** Seal Type

Screw Type

Keeps Hot and Cold

Handle

Antislip Silicone Pad

- 1. Large-capacity mug tumbler designed to fit standard car holders
- 2. Generous 820ml capacity for all-day hydration
- 3. Advanced insulation keeps drinks hot for 10 hours (above 50°C) and cold for 41 hours (below 10°C)
- 4. Dishwasher safe for easy cleaning

# Metro King 1.2L

Capacity 1.2L

Materials Body - Stainless Steal 304

Cap - Plastic (Polypropylene)

Cap - Plastic (Tritan) Packing - Silicone

**Functions** Seal Type

Screw Type

Keeps Hot and Cold

Handle

Antislip Silicone Pad

- 1. Comes with a durable straw made from safe Tritan material
- 2. Lightweight and easy to carry with a comfortable PP handle
- 3. Large capacity, yet easy to drink with the built-in handle and straw
- 4. Dishwasher safe for easy cleaning