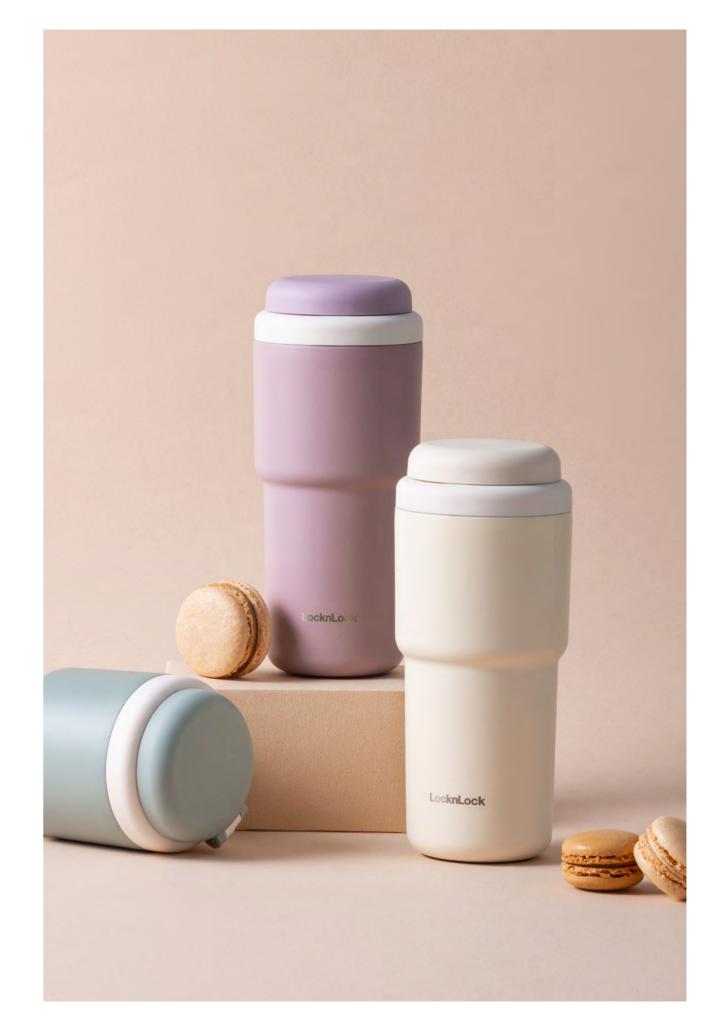

#### Your Smart Companion for Every Sip, LocknLock's beverageware

LocknLock's beverageware is the perfect blend of sleek design, powerful insulation, and trusted airtight technology — the most stylish way to stay hydrated throughout your day. Lightweight and safe for onthe-go use, our tumblers and bottles fit seamlessly into your routine — from work to workout, from city strolls to weekend getaways. Wherever life takes you, LocknLock keeps you refreshed.

#### Lounge

Designed for relaxed moments at home or at the office. Combines elegant aesthetics with reliable hot-and-cold performance.