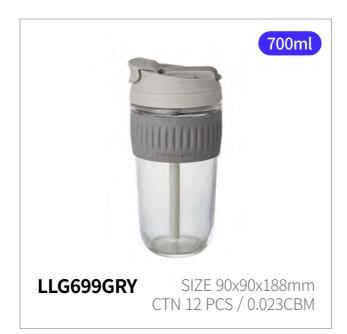

## **Dual Glass**

Capacity 350ml, 700ml

Body - Glass (Heat-resistant glass) Materials

Cap - Plastic (Polypropylene)

Cap - Silicone

**Functions** Spout Type

Detachable Cap

- 1. Glass Tumbler made with heat resistant glass and PP
- 2. Prevents color stain and odor
- 3. Convenient water bottle with a built-in straw