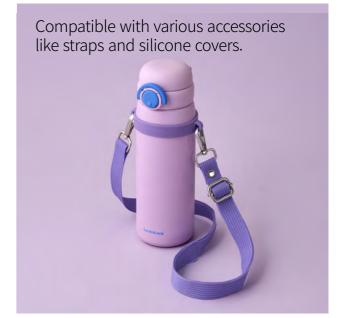

# **School Fit** Switch Cap Tumbler

Capacity

380ml, 510ml, 520ml

Materials

Body - Inner) Stainless Steel 316L Outer) Stainless Steel 304

Cap - Plastic (Polypropylene), Tritan

Packing - Silicone Spout - Silicone

**Functions** Detachable Cap Keeps Hot and Cold Locking Mechanism One-touch Type Double Locking

- 1. Made of premium 316L stainless steel, highly resistant to corrosion for safe, long-term use
- 2. Transparent spout and body made from safe Tritan the same material used in baby bottles
- 3. Safe to use right after a quick rinse no chemical abrasives used
- 4. Locking ring prevents accidental opening of the one-touch lid, ensuring complete and safe sealing