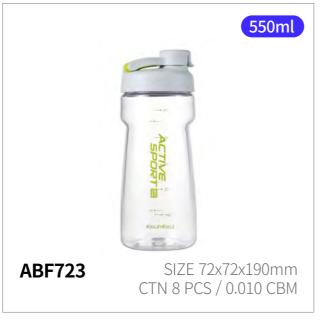

# **Active Sports Bottle**

Capacity

550ml, 730ml

Materials

Body - Tritan

Cap - Plastic (Polypropylene)

Packing - Silicone

**Functions** Curved Cap

Screw Type

Spout Type

Hidden Finger Loop

- 1. Made from safe and durable Tritan material
- 2. Hidden finger loop for easy carrying on the go
- 3. Grooved body design provides a secure, comfortable grip
- 4. Curved cap design for easy opening
- 5. Convenient spout for smooth, easy drinking