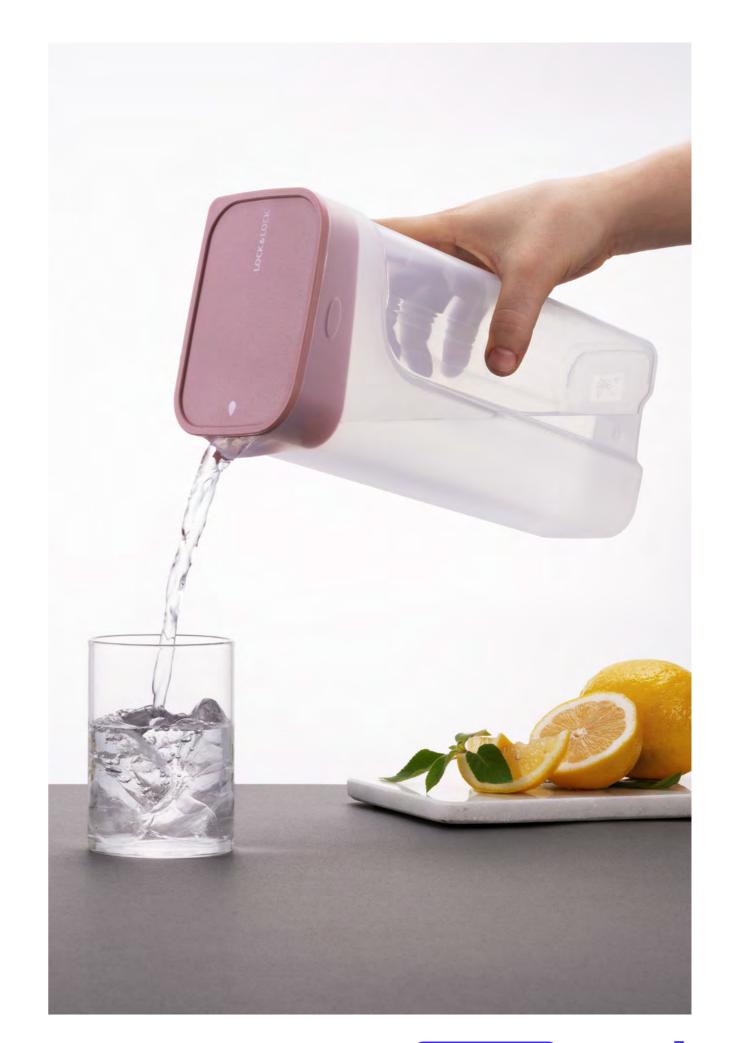

## Water Jug

1.0L, 1.5L, 2.0L, 3.0L, 4.0L Capacity

Materials Body - Plastic (Polypropylene)

Cap - Plastic (Polypropylene)

Cap - Silicone

**Functions** Spout Type

Screw Type

Handle

- 1. Slim size fits neatly in your fridge door pocket
- 2. Built-in handle for lightweight and convenient use
- 3. Clear body lets you check what's inside, with less staining and odors so it stays fresh longer
- 4. Various closure types, including screw, two-side, and four-side locking, for added convenience