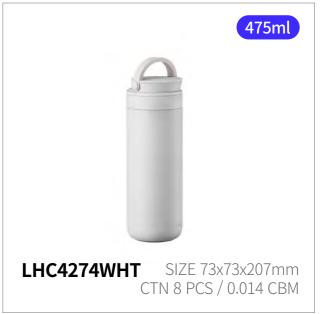

# **Metro Sealed Mug**

Capacity 475ml

Materials Body - Stainless Steal

Cap - Plastic (Polypropylene)

Packing - Silicone

**Functions** Seal Type

Screw Type

Handle

Keeps Hot and Cold Antislip Silicone Pad

- 1. Suitable for indoor and outdoor use without space restrictions, thanks to its airtight mug design
- 2. Flip-cap design for easy opening and drinking
- 3. Easy to clean with an 8cm wide opening and a simple structure
- 4. Equipped with a silence stopper at the bottom to minimize noise
- 5. The cohesive and unique color palette of the Metro series