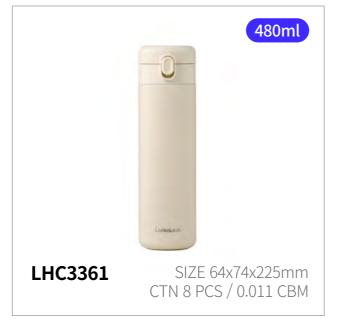

# **Daily Simple Fit**

Capacity

350ml, 480ml

Materials

Body - Stainless Steal

Cap - Plastic (Polypropylene)

Packing - Silicone

**Functions** Detachable Cap

Seal Type

Keeps Hot and Cold Double Locking

One-touch Type

Antislip Silicone Pad

- 1. An easy-to-use one-touch tumbler that's convenient to carry
- 2. Wide opening and simple structure make it easy to clean
- 3. Equipped with a double locking system for complete sealing
- 4. The simple straight design makes it suitable for all ages and genders
- 5. Cap and lid can be separated for cleaning