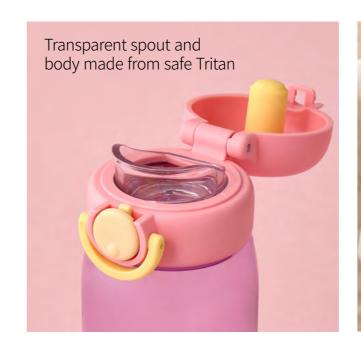

# **School Fit** Switch Cap Tumbler

Capacity

380ml, 510ml, 520ml

Materials

Body - Inner) Stainless Steel 316L Outer) Stainless Steel 304

Cap - Plastic (Polypropylene), Tritan

Packing - Silicone Spout - Silicone

**Functions** Detachable Cap Keeps Hot and Cold Locking Mechanism One-touch Type Double Locking

- 1. Made of premium 316L stainless steel, highly resistant to corrosion for safe, long-term use
- 2. Transparent spout and body made from safe Tritan the same material used in baby bottles
- 3. Safe to use right after a quick rinse no chemical abrasives used
- 4. Locking ring prevents accidental opening of the one-touch lid, ensuring complete and safe sealing