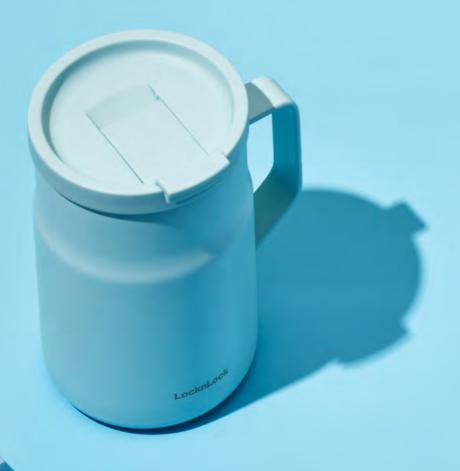

# **Metro Sealed Mug**

Capacity 475ml

Materials Body - Stainless Steal

Cap - Plastic (Polypropylene)

Packing - Silicone

**Functions** Seal Type

Screw Type

Handle

Keeps Hot and Cold Antislip Silicone Pad

- 1. Suitable for indoor and outdoor use without space restrictions, thanks to its airtight mug design
- 2. Flip-cap design for easy opening and drinking
- 3. Easy to clean with an 8cm wide opening and a simple structure
- 4. Equipped with a silence stopper at the bottom to minimize noise
- 5. The cohesive and unique color palette of the Metro series