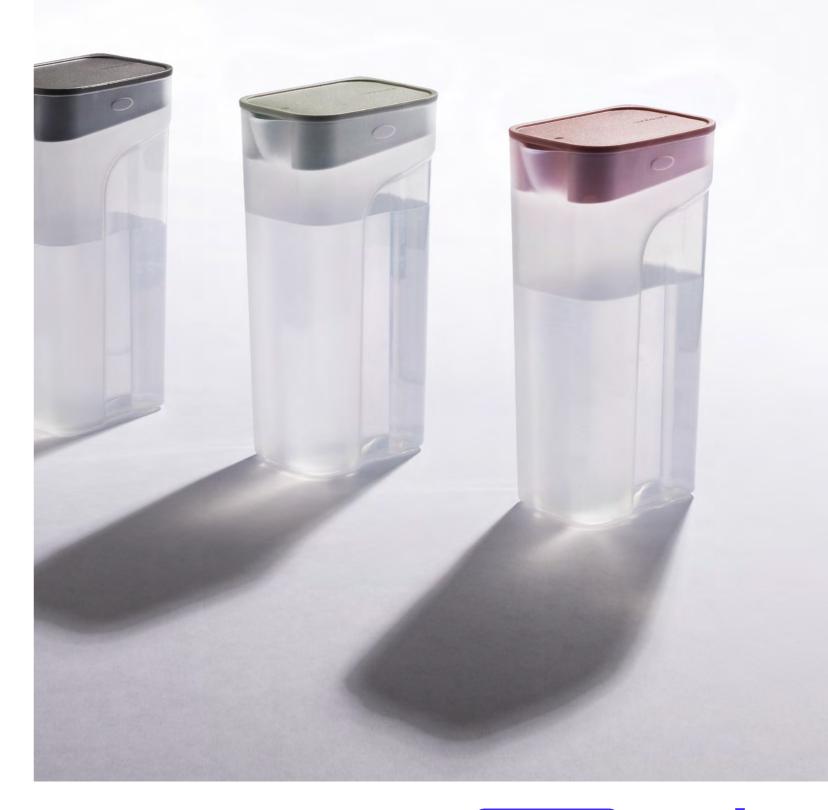

## Water Jug

1.0L, 1.5L, 2.0L, 3.0L, 4.0L Capacity

Materials Body - Plastic (Polypropylene)

Cap - Plastic (Polypropylene)

Cap - Silicone

**Functions** Spout Type

Screw Type

Handle

- 1. Slim size fits neatly in your fridge door pocket
- 2. Built-in handle for lightweight and convenient use
- 3. Clear body lets you check what's inside, with less staining and odors so it stays fresh longer
- 4. Various closure types, including screw, two-side, and four-side locking, for added convenience