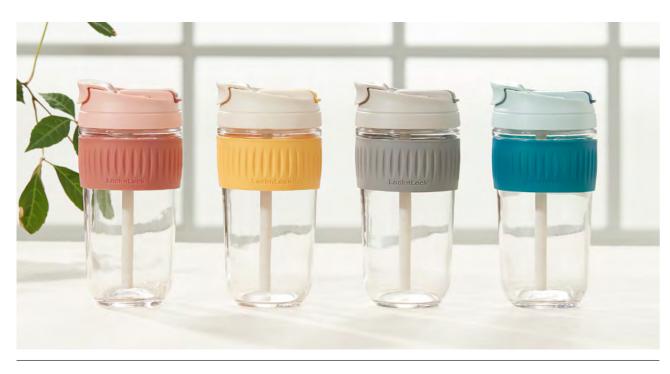

## **Dual Glass**

Capacity 350ml, 700ml

Body - Glass (Heat-resistant glass) Materials

Cap - Plastic (Polypropylene)

Cap - Silicone

**Functions** Spout Type

Detachable Cap

- 1. Glass Tumbler made with heat resistant glass and PP
- 2. Prevents color stain and odor
- 3. Convenient water bottle with a built-in straw