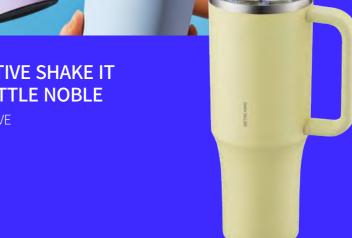

### **Active Shake It Bottle Noble**

Capacity

830ml

Materials Body - Plastic (Ecozen)

Cap - Plastic (Polypropylene)

Packing - Silicone

Curved Cap **Functions** 

> Screw Type Spout Type

Hidden Finger Loop

- 1. Internal capsule design enables smooth, silent mixing no ball needed
- 2. Simple design and wide mouth for easy cleaning
- 3. Hidden finger loop for easy carrying on the go
- 4. Screw-top lid ensures a leak-proof seal
- 5. Convenient spout for smooth, easy drinking