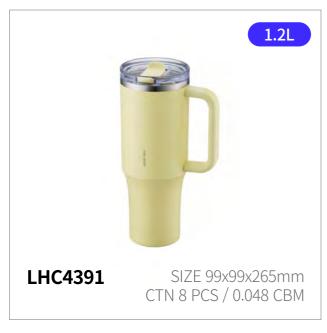

# Metro King 1.2L

Capacity 1.2L

Materials Body - Stainless Steal 304

Cap - Plastic (Polypropylene)

Cap - Plastic (Tritan) Packing - Silicone

**Functions** Seal Type

Screw Type

Keeps Hot and Cold

Handle

Antislip Silicone Pad

- 1. Comes with a durable straw made from safe Tritan material
- 2. Lightweight and easy to carry with a comfortable PP handle
- 3. Large capacity, yet easy to drink with the built-in handle and straw
- 4. Dishwasher safe for easy cleaning