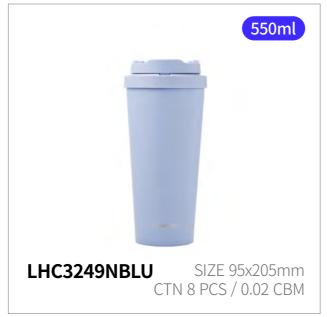

# Daily One Touch Clip Tumbler

Capacity

Materials Body - Stainless Steel 304

Cap - Plastic (Polypropylene)

Packing - Silicone

**Functions** Handle

Keeps Hot and Cold

- 1. Comfortable grip with a wide 7.8cm opening for easy access and pouring
- 2. Simple structure allows for easy disassembly and cleaning
- 3. Versatile 2-in-1 design functions as both a tumbler and a mug
- 4. Durable and corrosion-resistant with strong impact protection and airtight sealing
- 5. Bottom silence stopper reduces noise when placing it down