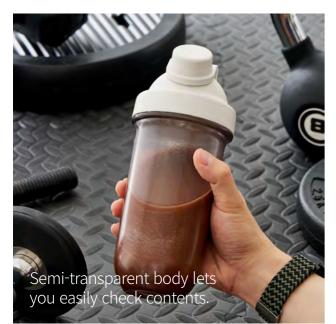

### **Active Shake It Bottle Noble**

Capacity

830ml

Materials Body - Plastic (Ecozen)

Cap - Plastic (Polypropylene)

Packing - Silicone

Curved Cap **Functions** 

> Screw Type Spout Type

Hidden Finger Loop

- 1. Internal capsule design enables smooth, silent mixing no ball needed
- 2. Simple design and wide mouth for easy cleaning
- 3. Hidden finger loop for easy carrying on the go
- 4. Screw-top lid ensures a leak-proof seal
- 5. Convenient spout for smooth, easy drinking