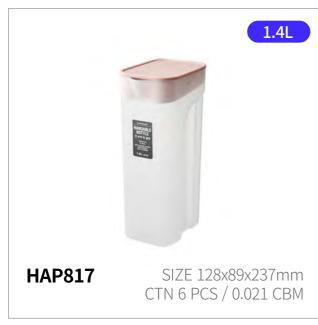

## Water Jug

1.0L, 1.5L, 2.0L, 3.0L, 4.0L Capacity

Materials Body - Plastic (Polypropylene)

Cap - Plastic (Polypropylene)

Cap - Silicone

**Functions** Spout Type

Screw Type

Handle

- 1. Slim size fits neatly in your fridge door pocket
- 2. Built-in handle for lightweight and convenient use
- 3. Clear body lets you check what's inside, with less staining and odors so it stays fresh longer
- 4. Various closure types, including screw, two-side, and four-side locking, for added convenience