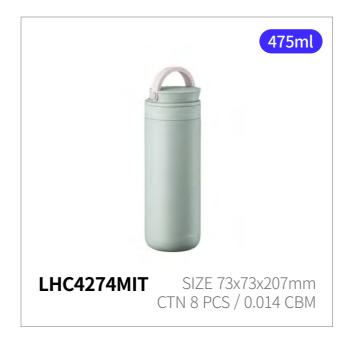

# **Metro Sealed Mug**

Capacity 475ml

Materials Body - Stainless Steal

Cap - Plastic (Polypropylene)

Packing - Silicone

**Functions** Seal Type

Screw Type

Handle

Keeps Hot and Cold Antislip Silicone Pad

- 1. Suitable for indoor and outdoor use without space restrictions, thanks to its airtight mug design
- 2. Flip-cap design for easy opening and drinking
- 3. Easy to clean with an 8cm wide opening and a simple structure
- 4. Equipped with a silence stopper at the bottom to minimize noise
- 5. The cohesive and unique color palette of the Metro series