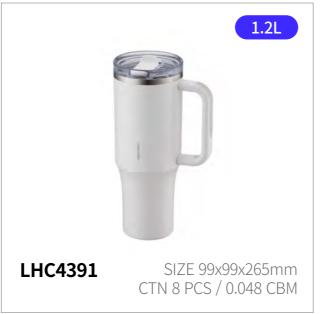

# Metro King 1.2L

Capacity 1.2L

Materials Body - Stainless Steal 304

Cap - Plastic (Polypropylene)

Cap - Plastic (Tritan) Packing - Silicone

**Functions** Seal Type

Screw Type

Keeps Hot and Cold

Handle

Antislip Silicone Pad

- 1. Comes with a durable straw made from safe Tritan material
- 2. Lightweight and easy to carry with a comfortable PP handle
- 3. Large capacity, yet easy to drink with the built-in handle and straw
- 4. Dishwasher safe for easy cleaning

1.2L capacity your full day of hydration, in just two fills.