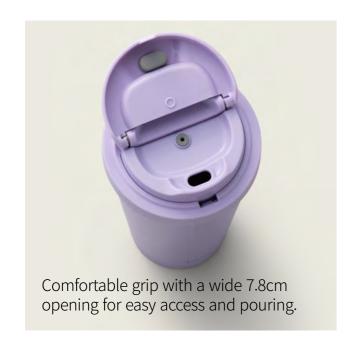

# Daily One Touch Clip Tumbler

Capacity

Materials Body - Stainless Steel 304

Cap - Plastic (Polypropylene)

Packing - Silicone

**Functions** Handle

Keeps Hot and Cold

- 1. Comfortable grip with a wide 7.8cm opening for easy access and pouring
- 2. Simple structure allows for easy disassembly and cleaning
- 3. Versatile 2-in-1 design functions as both a tumbler and a mug
- 4. Durable and corrosion-resistant with strong impact protection and airtight sealing
- 5. Bottom silence stopper reduces noise when placing it down