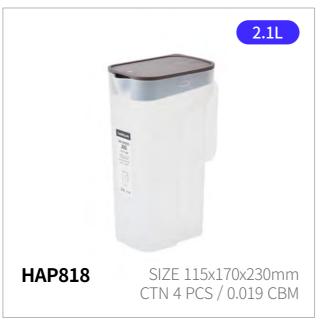

## Water Jug

1.0L, 1.5L, 2.0L, 3.0L, 4.0L Capacity

Materials Body - Plastic (Polypropylene)

Cap - Plastic (Polypropylene)

Cap - Silicone

**Functions** Spout Type

Screw Type

Handle

- 1. Slim size fits neatly in your fridge door pocket
- 2. Built-in handle for lightweight and convenient use
- 3. Clear body lets you check what's inside, with less staining and odors so it stays fresh longer
- 4. Various closure types, including screw, two-side, and four-side locking, for added convenience