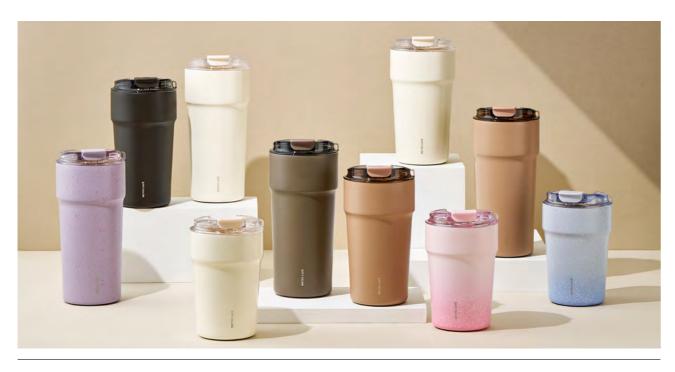

#### Your Smart Companion for Every Sip, LocknLock's beverageware

LocknLock's beverageware is the perfect blend of sleek design, powerful insulation, and trusted airtight technology — the most stylish way to stay hydrated throughout your day. Lightweight and safe for onthe-go use, our tumblers and bottles fit seamlessly into your routine — from work to workout, from city strolls to weekend getaways. Wherever life takes you, LocknLock keeps you refreshed.