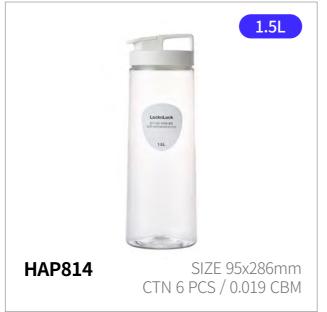

Handed Jug

MARABLE SOTTLE STATE OF THE STA

Capacity 1.4L, 2.1L

Materials Body - Plastic (Polypropylene)

Cap - Plastic (Polypropylene)

**Functions** Spout Type



- 1. Designed to fit perfectly in one hand with a slim body and grip curve
- 2. A wide mouth opening makes it easy to wash
- 3. The slim body makes pouring more comfortable

Slim body, ergonomic grip - easy to pour with just one hand.

















# **Easy Grip**



Capacity 1.2L, 1.5L

Materials Body - Plastic (Polypropylene)

Cap - Plastic (Polypropylene)

Functions Handle

Screw Type

Spout Type



- 1. Easy to take the door pocket of the refrigerator by the handle at the top of the cap
- 2. excellent grip with grooves in the body which is light and transparent
- 3. A wide mouth opening makes it easy to wash

















## Water Jug



1.0L, 1.5L, 2.0L, 3.0L, 4.0L Capacity

Materials Body - Plastic (Polypropylene)

Cap - Plastic (Polypropylene)

Cap - Silicone

**Functions** Spout Type

Screw Type

Handle



- 1. Slim size fits neatly in your fridge door pocket
- 2. Built-in handle for lightweight and convenient use
- 3. Clear body lets you check what's inside, with less staining and odors so it stays fresh longer
- 4. Various closure types, including screw, two-side, and four-side locking, for added convenience













# **Table Mug**



Capacity 473ml

Materials Body - Stainless Steal

Cap - Plastic (Polypropylene)

**Functions** Slide type cap

Screw Type

Keeps Hot and Cold

Handle

Antislip Silicone Pad



- 1. Pastel color mugs with good grip on the handle
- 2. Slim design Slide type ca