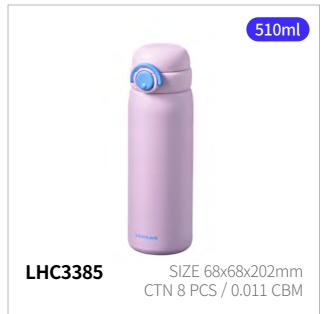

# **School Fit** Switch Cap Tumbler

Capacity

380ml, 510ml, 520ml

Materials

Body - Inner) Stainless Steel 316L Outer) Stainless Steel 304

Cap - Plastic (Polypropylene), Tritan

Packing - Silicone Spout - Silicone

**Functions** Detachable Cap Keeps Hot and Cold Locking Mechanism One-touch Type Double Locking

- 1. Made of premium 316L stainless steel, highly resistant to corrosion for safe, long-term use
- 2. Transparent spout and body made from safe Tritan the same material used in baby bottles
- 3. Safe to use right after a quick rinse no chemical abrasives used
- 4. Locking ring prevents accidental opening of the one-touch lid, ensuring complete and safe sealing