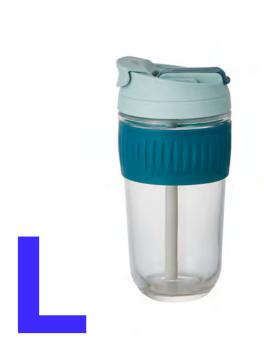

## **Dual Glass**

Capacity 350ml, 700ml

Body - Glass (Heat-resistant glass) Materials

Cap - Plastic (Polypropylene)

Cap - Silicone

**Functions** Spout Type

Detachable Cap

- 1. Glass Tumbler made with heat resistant glass and PP
- 2. Prevents color stain and odor
- 3. Convenient water bottle with a built-in straw