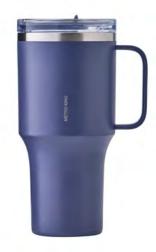

# **Metro Mug**

Capacity 355ml, 475ml, 600ml

Materials Body - Stainless Steal 304

Cap - Plastic (Polypropylene)

Cap - Silicone

**Functions** Seal Type

Handle

Keeps Hot and Cold Antislip Silicone Pad

- 1. Made of premium stainless steel 304
- 2. Swinging cap makes drinking easy and convenient
- 3. Made with double vacuum technology
- 4. BPA-free

Swing cap opens with one hand simple and quick sips.