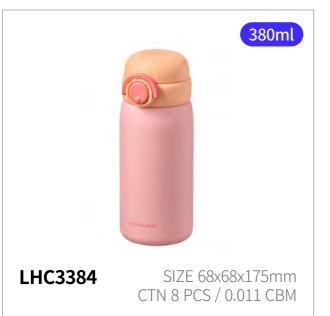

# School Fit Switch Cap Bottle

Capacity

520ml

**Materials** Body - Tritan

Cap - Plastic (Polypropylene)

Packing - Silicone Spout - Silicone

**Functions** Detachable Cap

Locking Mechanism
One-touch Type

Double Locking

- 1. Made of durable Tritan, highly resistant to impact and staining for safe, long-term use
- 2. Transparent spout and body made from safe Tritan the same material used in baby bottles
- 3. Safe to use right after a quick rinse no chemical abrasives used
- 4. Locking ring prevents accidental opening of the one-touch lid, ensuring complete and safe sealing