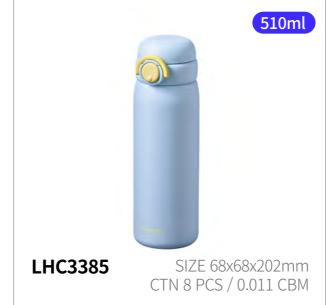

# **School Fit** Switch Cap Tumbler

Capacity

380ml, 510ml, 520ml

Materials

Body - Inner) Stainless Steel 316L Outer) Stainless Steel 304

Cap - Plastic (Polypropylene), Tritan

Packing - Silicone Spout - Silicone

**Functions** Detachable Cap Keeps Hot and Cold Locking Mechanism One-touch Type Double Locking

- 1. Made of premium 316L stainless steel, highly resistant to corrosion for safe, long-term use
- 2. Transparent spout and body made from safe Tritan the same material used in baby bottles
- 3. Safe to use right after a quick rinse no chemical abrasives used
- 4. Locking ring prevents accidental opening of the one-touch lid, ensuring complete and safe sealing