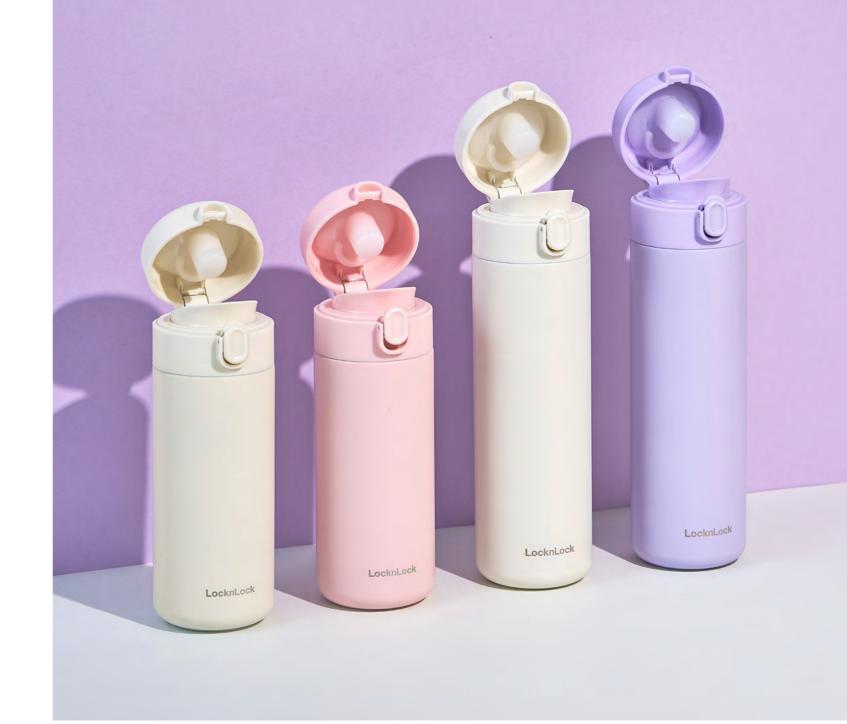

#### Your Smart Companion for Every Sip, LocknLock's beverageware

LocknLock's beverageware is the perfect blend of sleek design, powerful insulation, and trusted airtight technology — the most stylish way to stay hydrated throughout your day. Lightweight and safe for onthe-go use, our tumblers and bottles fit seamlessly into your routine — from work to workout, from city strolls to weekend getaways. Wherever life takes you, LocknLock keeps you refreshed.

# **Daily Simple Fit**

Capacity

350ml, 480ml

Materials

Body - Stainless Steal

Cap - Plastic (Polypropylene)

Packing - Silicone

**Functions** Detachable Cap

Seal Type

Keeps Hot and Cold Double Locking

One-touch Type

Antislip Silicone Pad

- 1. An easy-to-use one-touch tumbler that's convenient to carry
- 2. Wide opening and simple structure make it easy to clean
- 3. Equipped with a double locking system for complete sealing
- 4. The simple straight design makes it suitable for all ages and genders
- 5. Cap and lid can be separated for cleaning