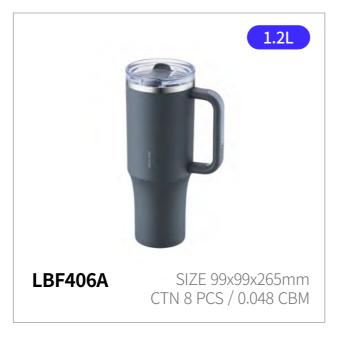

# Metro King 1.2L

Capacity 1.2L

Materials Body - Stainless Steal 304

Cap - Plastic (Polypropylene)

Cap - Plastic (Tritan) Packing - Silicone

**Functions** Seal Type

Screw Type

Keeps Hot and Cold

Handle

Antislip Silicone Pad

- 1. Comes with a durable straw made from safe Tritan material
- 2. Lightweight and easy to carry with a comfortable PP handle
- 3. Large capacity, yet easy to drink with the built-in handle and straw
- 4. Dishwasher safe for easy cleaning