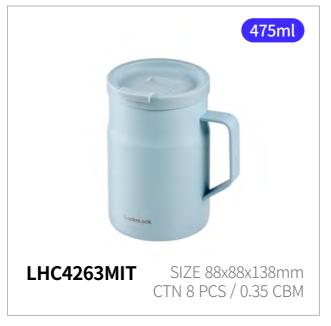

# **Metro Mug**

Capacity 355ml, 475ml, 600ml

Materials Body - Stainless Steal 304

Cap - Plastic (Polypropylene)

Cap - Silicone

**Functions** Seal Type

Handle

Keeps Hot and Cold Antislip Silicone Pad

- 1. Made of premium stainless steel 304
- 2. Swinging cap makes drinking easy and convenient
- 3. Made with double vacuum technology
- 4. BPA-free

Swing cap opens with one hand simple and quick sips.