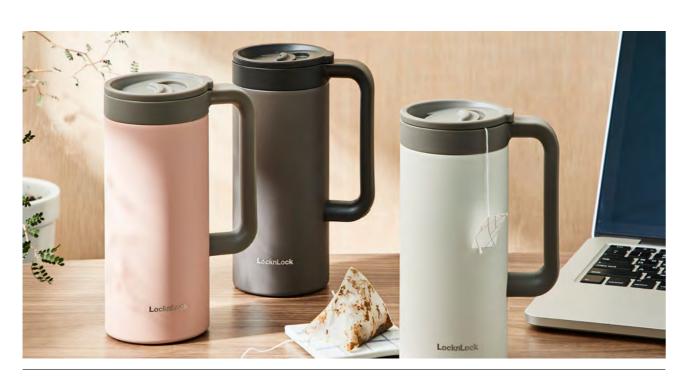

# **Metro Sealed Mug**

Capacity 475ml

Materials Body - Stainless Steal

Cap - Plastic (Polypropylene)

Packing - Silicone

**Functions** Seal Type

Screw Type

Handle

Keeps Hot and Cold Antislip Silicone Pad

- 1. Suitable for indoor and outdoor use without space restrictions, thanks to its airtight mug design
- 2. Flip-cap design for easy opening and drinking
- 3. Easy to clean with an 8cm wide opening and a simple structure
- 4. Equipped with a silence stopper at the bottom to minimize noise
- 5. The cohesive and unique color palette of the Metro series