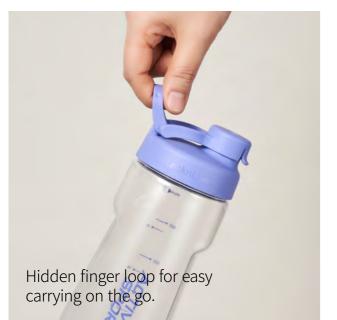

Screw Type

Spout Type

Hidden Finger Loop

- 1. Made from safe and durable Tritan material
- 2. Hidden finger loop for easy carrying on the go
- 3. Grooved body design provides a secure, comfortable grip
- 4. Curved cap design for easy opening
- 5. Convenient spout for smooth, easy drinking