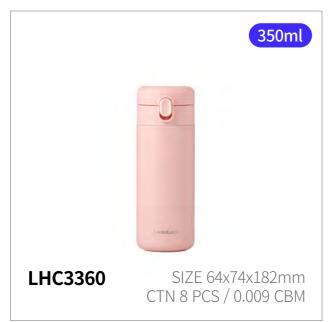

# **Daily Simple Fit**

Capacity

350ml, 480ml

Materials

Body - Stainless Steal

Cap - Plastic (Polypropylene)

Packing - Silicone

**Functions** Detachable Cap

Seal Type

Keeps Hot and Cold Double Locking

One-touch Type

Antislip Silicone Pad

- 1. An easy-to-use one-touch tumbler that's convenient to carry
- 2. Wide opening and simple structure make it easy to clean
- 3. Equipped with a double locking system for complete sealing
- 4. The simple straight design makes it suitable for all ages and genders
- 5. Cap and lid can be separated for cleaning