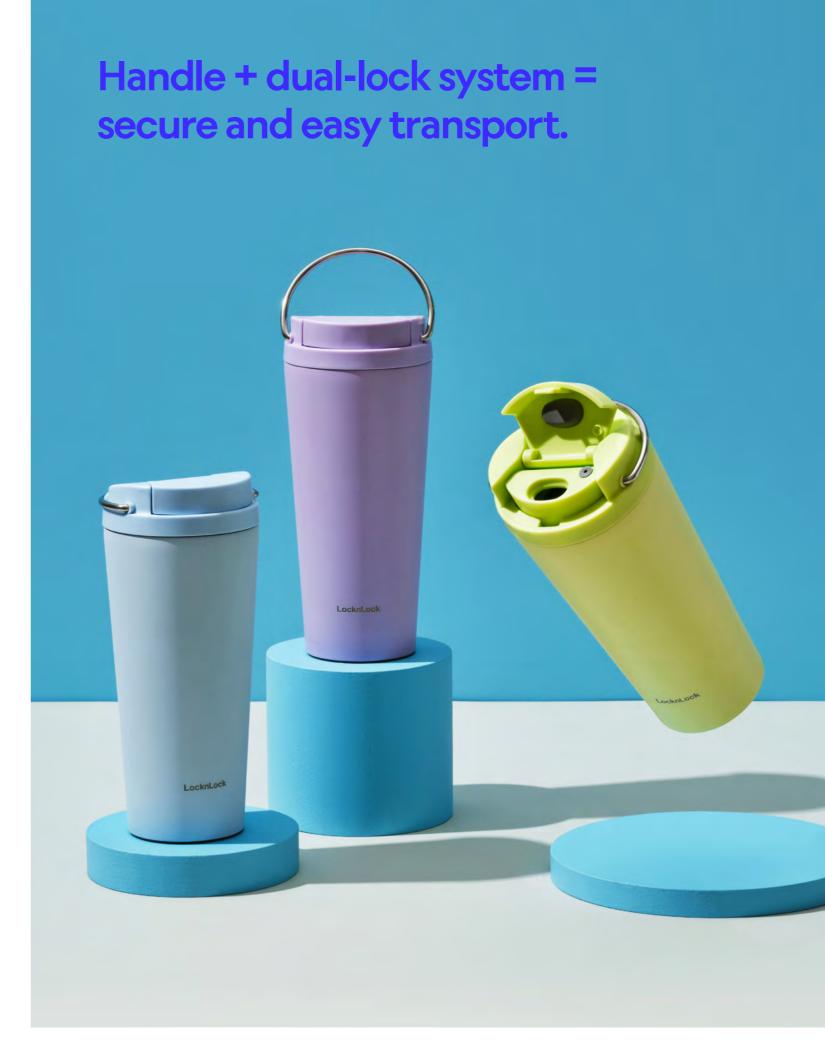

## **Bucket One Touch**

Capacity 650ml

Materials Body - Stainless Steal 304

Cap - Plastic (Polypropylene) Handle - Stainless Steal 304

Packing - Silicone

**Functions** One-touch Type

Keeps Hot and Cold Double Locking

Handle

Antislip Silicone Pad

- 1. Easy to carry with a durable stainless steel handle
- 2. One-touch tab for easy one-handed use, with a secure double-lock system
- 3. Tapered bottom and ergonomic body for a comfortable one-handed grip
- 4. Bottom silicone pad reduces noise and prevents slipping
- 5. Double-wall vacuum insulation keeps drinks hot or cold for longer