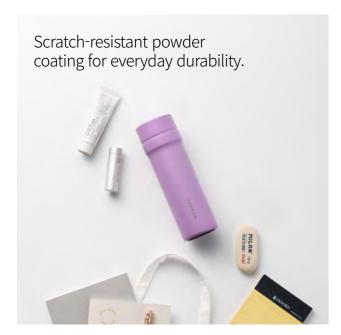

### **Daily Pocket Tumbler**

Capacity 150ml

Materials Body - Stainless Steel 304

Cap - Plastic (Polypropylene)

Packing - Silicone

**Functions** Screw Type

Keeps Hot and Cold Antislip Silicone Pad

- 1. Ultra-light, compact size for maximum portability
- 2. Double-wall vacuum insulation keeps drinks hot or cold for hours
- 3. Scratch-resistant powder coating for everyday durability
- 4. Bottom silence stopper reduces noise when placing it down
- 5. Available in four soft, natural tones for a relaxed, stylish look