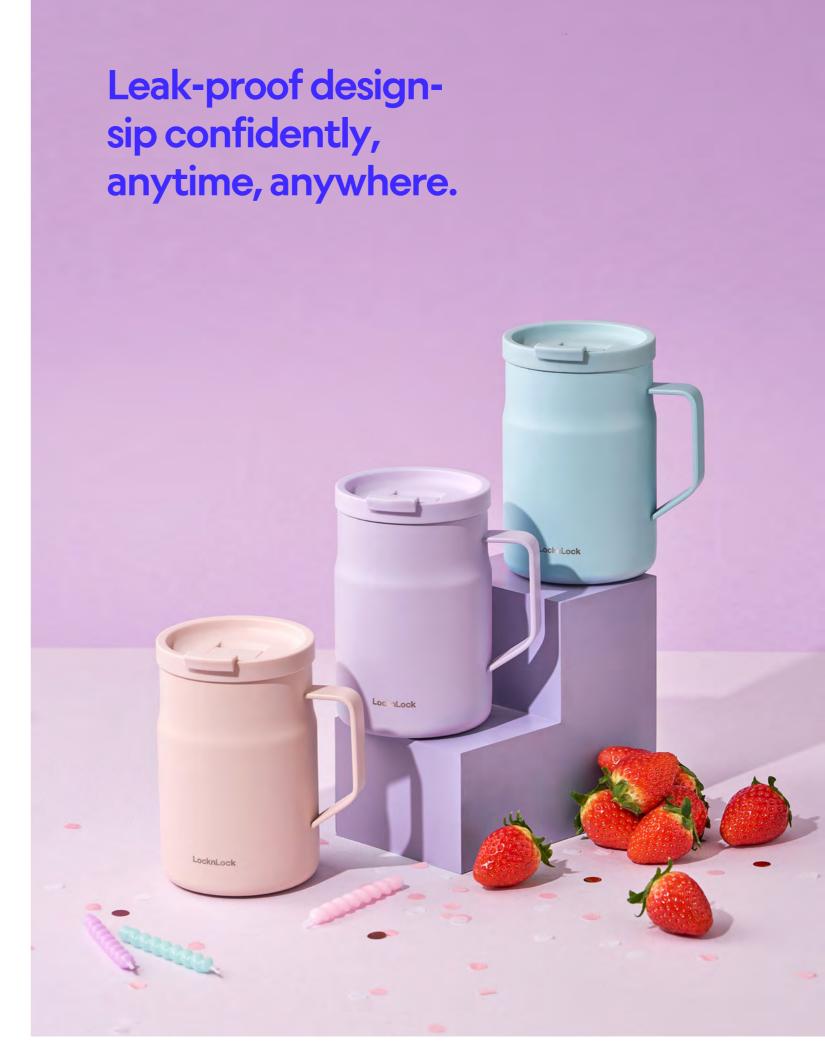

# **Metro Sealed Mug**

Capacity 475ml

Materials Body - Stainless Steal

Cap - Plastic (Polypropylene)

Packing - Silicone

**Functions** Seal Type

Screw Type

Handle

Keeps Hot and Cold Antislip Silicone Pad

- 1. Suitable for indoor and outdoor use without space restrictions, thanks to its airtight mug design
- 2. Flip-cap design for easy opening and drinking
- 3. Easy to clean with an 8cm wide opening and a simple structure
- 4. Equipped with a silence stopper at the bottom to minimize noise
- 5. The cohesive and unique color palette of the Metro series