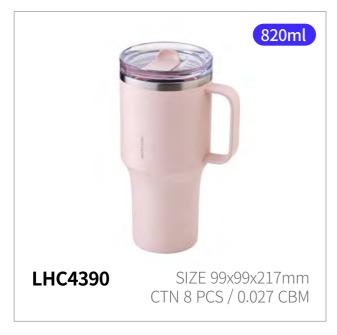

# Metro King 820ml

Capacity 820ml

Materials Body - Stainless Steal 304

Cap - Plastic (Polypropylene)

Cap - Plastic (Tritan) Packing - Silicone

**Functions** Seal Type

Screw Type

Keeps Hot and Cold

Handle

Antislip Silicone Pad

- 1. Large-capacity mug tumbler designed to fit standard car holders
- 2. Generous 820ml capacity for all-day hydration
- 3. Advanced insulation keeps drinks hot for 10 hours (above 50°C) and cold for 41 hours (below 10°C)
- 4. Dishwasher safe for easy cleaning