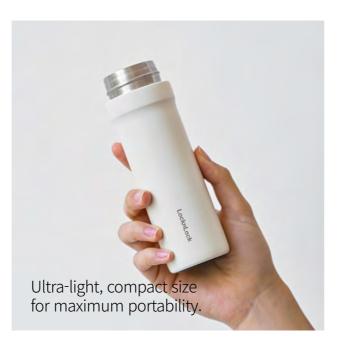

### **Daily Pocket Tumbler**

Capacity 150ml

Materials Body - Stainless Steel 304

Cap - Plastic (Polypropylene)

Packing - Silicone

**Functions** Screw Type

Keeps Hot and Cold Antislip Silicone Pad

- 1. Ultra-light, compact size for maximum portability
- 2. Double-wall vacuum insulation keeps drinks hot or cold for hours
- 3. Scratch-resistant powder coating for everyday durability
- 4. Bottom silence stopper reduces noise when placing it down
- 5. Available in four soft, natural tones for a relaxed, stylish look