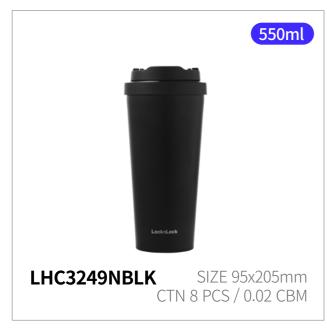

# Daily One Touch Clip Tumbler

Capacity

Materials Body - Stainless Steel 304

Cap - Plastic (Polypropylene)

Packing - Silicone

**Functions** Handle

Keeps Hot and Cold

- 1. Comfortable grip with a wide 7.8cm opening for easy access and pouring
- 2. Simple structure allows for easy disassembly and cleaning
- 3. Versatile 2-in-1 design functions as both a tumbler and a mug
- 4. Durable and corrosion-resistant with strong impact protection and airtight sealing
- 5. Bottom silence stopper reduces noise when placing it down