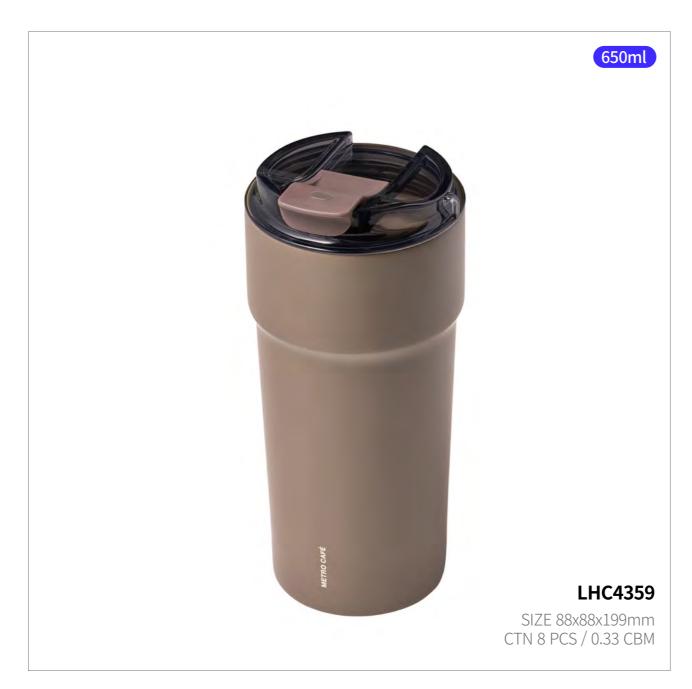

## **Metro Cafe Ceramic**

Capacity

Materials Body - Stainless Steal 304

Cap - Plastic (Polypropylene)

Cap - Plastic (Tritan) Packing - Silicone

**Functions** Seal Type

Screw Type

Keeps Hot and Cold

Handle

Ceramic Coating

Antislip Silicone Pad

- 1. Ceramic coating preserves the original taste and aroma of coffee
- 2. STS double-wall with dual vacuum insulation keeps drinks hot or cold for longer
- 3. Secure Tritan cap provides complete airtight sealing
- 4. Ergonomic body with a comfortable grip fits most car holders
- 5. Generous 750ml capacity and convenient handle