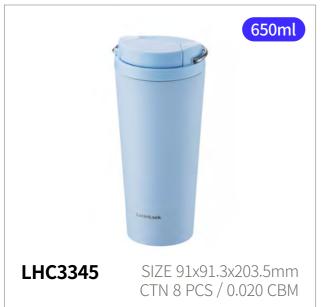

# **Metro Sealed Mug**

Capacity 475ml

Materials Body - Stainless Steal

Cap - Plastic (Polypropylene)

Packing - Silicone

**Functions** Seal Type

Screw Type

Handle

Keeps Hot and Cold Antislip Silicone Pad

- 1. Suitable for indoor and outdoor use without space restrictions, thanks to its airtight mug design
- 2. Flip-cap design for easy opening and drinking
- 3. Easy to clean with an 8cm wide opening and a simple structure
- 4. Equipped with a silence stopper at the bottom to minimize noise
- 5. The cohesive and unique color palette of the Metro series