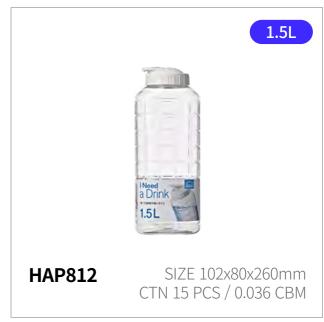

## Water Jug

1.0L, 1.5L, 2.0L, 3.0L, 4.0L Capacity

Materials Body - Plastic (Polypropylene)

Cap - Plastic (Polypropylene)

Cap - Silicone

**Functions** Spout Type

Screw Type

Handle

- 1. Slim size fits neatly in your fridge door pocket
- 2. Built-in handle for lightweight and convenient use
- 3. Clear body lets you check what's inside, with less staining and odors so it stays fresh longer
- 4. Various closure types, including screw, two-side, and four-side locking, for added convenience