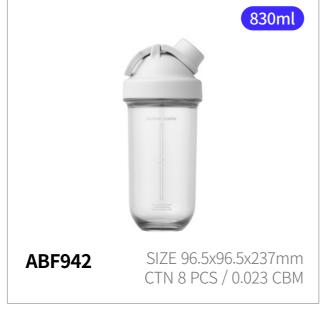

### **Active Shake It Bottle Noble**

Capacity

830ml

Materials Body - Plastic (Ecozen)

Cap - Plastic (Polypropylene)

Packing - Silicone

Curved Cap **Functions** 

> Screw Type Spout Type

Hidden Finger Loop

- 1. Internal capsule design enables smooth, silent mixing no ball needed
- 2. Simple design and wide mouth for easy cleaning
- 3. Hidden finger loop for easy carrying on the go
- 4. Screw-top lid ensures a leak-proof seal
- 5. Convenient spout for smooth, easy drinking