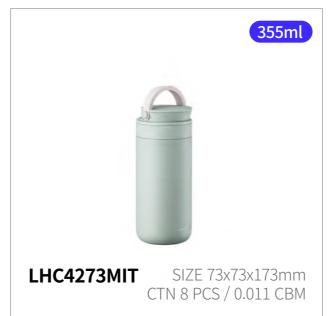

#### **Metro Two Way**

Capacity

237ml, 355ml, 475ml

Materials

Body - Stainless Steel 304 Cap - PP, AS, Silicone

**Functions** Two Way Cap

Hidden Cap

Hidden Finger Loop Keeps Hot and Cold

- 1. Two-way cap designed for both indoor use and easy portability
- 2. Hidden strap for convenient carrying without a bag
- 3. Excellent insulation keeps drinks at your preferred temperature
- 4. Wide opening fits large round ice cubes with ease
- 5. Available in 3 sizes, perfect for takeout, cafés, and everything in between