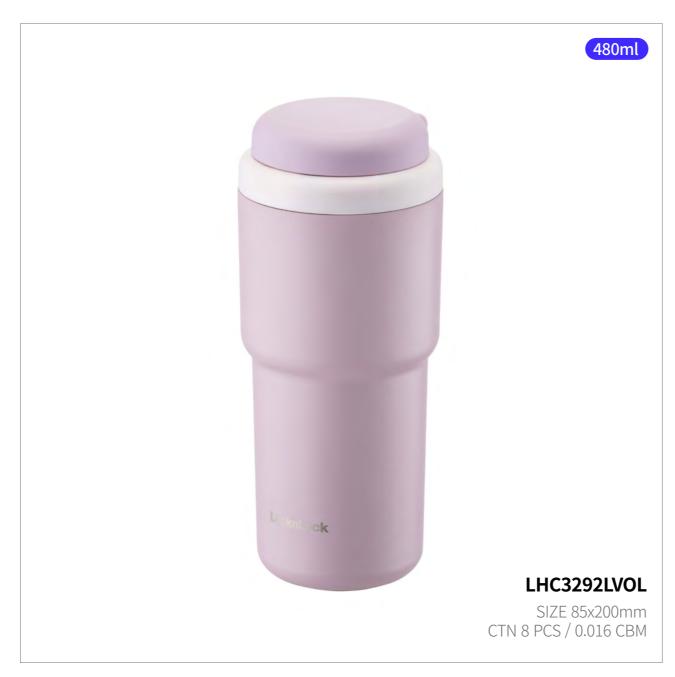

# **Daily Simple Fit**

Capacity

350ml, 480ml

Materials

Body - Stainless Steal

Cap - Plastic (Polypropylene)

Packing - Silicone

**Functions** Detachable Cap

Seal Type

Keeps Hot and Cold Double Locking

One-touch Type

Antislip Silicone Pad

- 1. An easy-to-use one-touch tumbler that's convenient to carry
- 2. Wide opening and simple structure make it easy to clean
- 3. Equipped with a double locking system for complete sealing
- 4. The simple straight design makes it suitable for all ages and genders
- 5. Cap and lid can be separated for cleaning