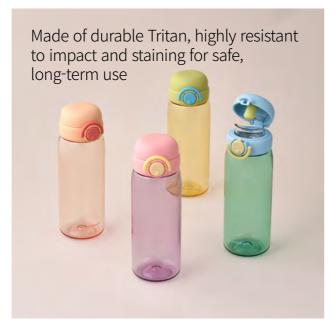

# School Fit Switch Cap Bottle

Capacity

520ml

**Materials** Body - Tritan

Cap - Plastic (Polypropylene)

Packing - Silicone Spout - Silicone

**Functions** Detachable Cap

Locking Mechanism
One-touch Type

Double Locking

- 1. Made of durable Tritan, highly resistant to impact and staining for safe, long-term use
- 2. Transparent spout and body made from safe Tritan the same material used in baby bottles
- 3. Safe to use right after a quick rinse no chemical abrasives used
- 4. Locking ring prevents accidental opening of the one-touch lid, ensuring complete and safe sealing