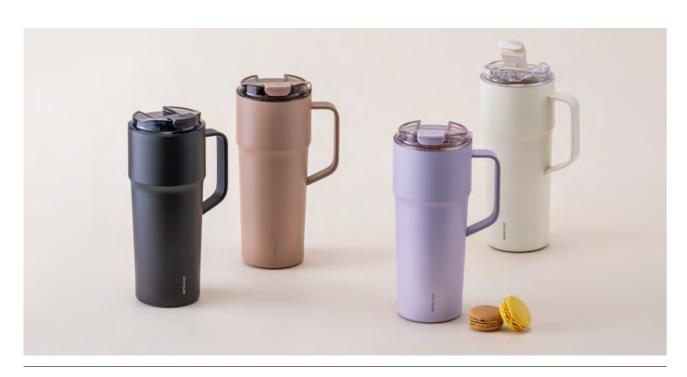

## **Metro Cafe Ceramic**

Capacity

400ml, 500ml, 650mll

Materials

Body - Stainless Steal 304

Cap - Plastic (Polypropylene)

Cap - Plastic (Tritan)

Packing - Silicone

**Functions** Seal Type

Screw Type

Keeps Hot and Cold Ceramic Coating Antislip Silicone Pad

- 1. Ceramic coating preserves the original taste and aroma of coffee
- 2. STS double-wall with dual vacuum insulation keeps drinks hot or cold for longer
- 3. Secure Tritan cap provides complete airtight sealing
- 4. Ergonomic body with a comfortable grip fits most car holders

## **Metro Cafe Ceramic**

Capacity

Materials Body - Stainless Steal 304

Cap - Plastic (Polypropylene)

Cap - Plastic (Tritan) Packing - Silicone

**Functions** Seal Type

Screw Type

Keeps Hot and Cold

Handle

Ceramic Coating

Antislip Silicone Pad

- 1. Ceramic coating preserves the original taste and aroma of coffee
- 2. STS double-wall with dual vacuum insulation keeps drinks hot or cold for longer
- 3. Secure Tritan cap provides complete airtight sealing
- 4. Ergonomic body with a comfortable grip fits most car holders
- 5. Generous 750ml capacity and convenient handle