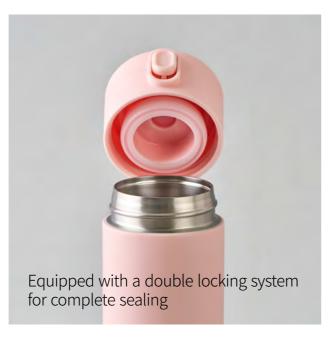

# **Daily Simple Fit**

Capacity

350ml, 480ml

Materials

Body - Stainless Steal

Cap - Plastic (Polypropylene)

Packing - Silicone

**Functions** Detachable Cap

Seal Type

Keeps Hot and Cold Double Locking

One-touch Type

Antislip Silicone Pad

- 1. An easy-to-use one-touch tumbler that's convenient to carry
- 2. Wide opening and simple structure make it easy to clean
- 3. Equipped with a double locking system for complete sealing
- 4. The simple straight design makes it suitable for all ages and genders
- 5. Cap and lid can be separated for cleaning