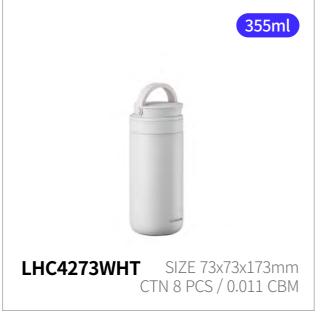

#### **Metro Two Way**

Capacity

237ml, 355ml, 475ml

Materials

Body - Stainless Steel 304 Cap - PP, AS, Silicone

**Functions** Two Way Cap

Hidden Cap

Hidden Finger Loop Keeps Hot and Cold

- 1. Two-way cap designed for both indoor use and easy portability
- 2. Hidden strap for convenient carrying without a bag
- 3. Excellent insulation keeps drinks at your preferred temperature
- 4. Wide opening fits large round ice cubes with ease
- 5. Available in 3 sizes, perfect for takeout, cafés, and everything in between