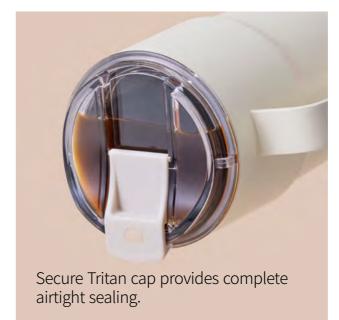

**Functions** Seal Type

Screw Type

Keeps Hot and Cold Ceramic Coating Antislip Silicone Pad

- 1. Ceramic coating preserves the original taste and aroma of coffee
- 2. STS double-wall with dual vacuum insulation keeps drinks hot or cold for longer
- 3. Secure Tritan cap provides complete airtight sealing
- 4. Ergonomic body with a comfortable grip fits most car holders

Handle

Ceramic Coating

Antislip Silicone Pad

- 1. Ceramic coating preserves the original taste and aroma of coffee
- 2. STS double-wall with dual vacuum insulation keeps drinks hot or cold for longer
- 3. Secure Tritan cap provides complete airtight sealing
- 4. Ergonomic body with a comfortable grip fits most car holders
- 5. Generous 750ml capacity and convenient handle