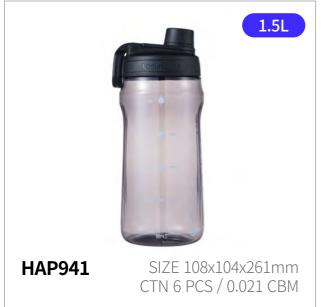

# Metro King 1.2L

Capacity 1.2L

Materials Body - Stainless Steal 304

Cap - Plastic (Polypropylene)

Cap - Plastic (Tritan) Packing - Silicone

**Functions** Seal Type

Screw Type

Keeps Hot and Cold

Handle

Antislip Silicone Pad

- 1. Comes with a durable straw made from safe Tritan material
- 2. Lightweight and easy to carry with a comfortable PP handle
- 3. Large capacity, yet easy to drink with the built-in handle and straw
- 4. Dishwasher safe for easy cleaning

1.2L capacity your full day of hydration, in just two fills.