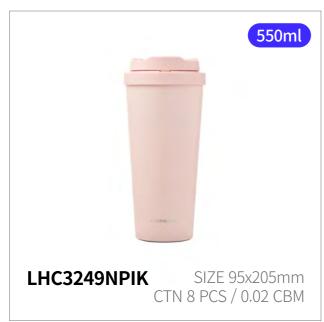

# Daily One Touch Clip Tumbler

Capacity

Materials Body - Stainless Steel 304

Cap - Plastic (Polypropylene)

Packing - Silicone

**Functions** Handle

Keeps Hot and Cold

- 1. Comfortable grip with a wide 7.8cm opening for easy access and pouring
- 2. Simple structure allows for easy disassembly and cleaning
- 3. Versatile 2-in-1 design functions as both a tumbler and a mug
- 4. Durable and corrosion-resistant with strong impact protection and airtight sealing
- 5. Bottom silence stopper reduces noise when placing it down