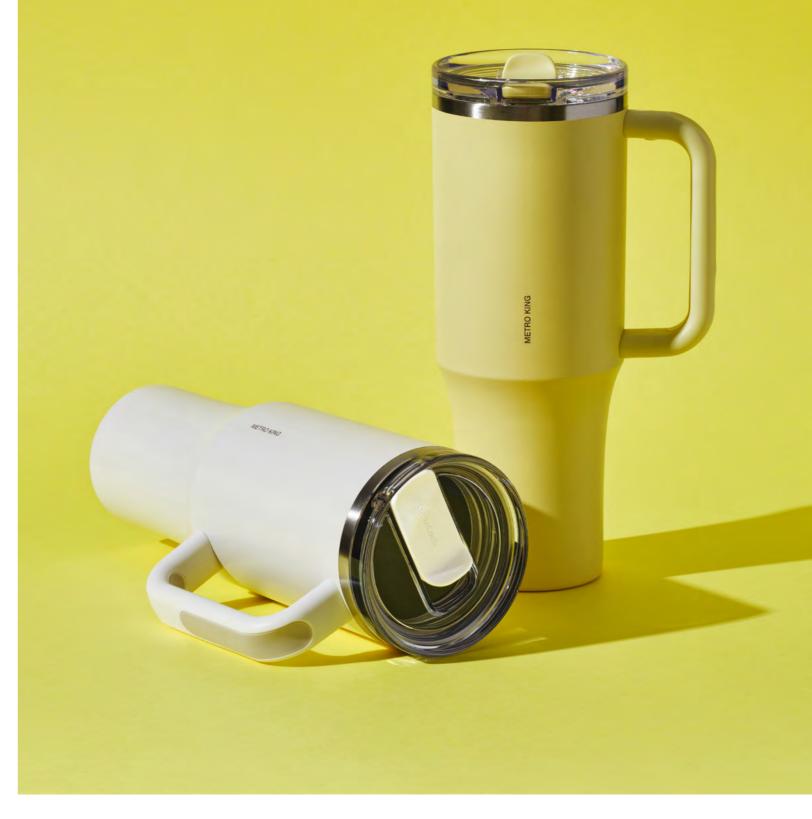

# Metro King 1.2L

Capacity 1.2L

Materials Body - Stainless Steal 304

Cap - Plastic (Polypropylene)

Cap - Plastic (Tritan) Packing - Silicone

**Functions** Seal Type

Screw Type

Keeps Hot and Cold

Handle

Antislip Silicone Pad

- 1. Comes with a durable straw made from safe Tritan material
- 2. Lightweight and easy to carry with a comfortable PP handle
- 3. Large capacity, yet easy to drink with the built-in handle and straw
- 4. Dishwasher safe for easy cleaning

1.2L capacity your full day of hydration, in just two fills.