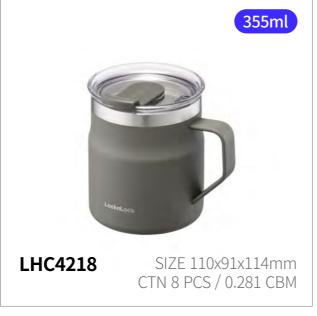

# **Metro Mug**

Capacity 355ml, 475ml, 600ml

Materials Body - Stainless Steal 304

Cap - Plastic (Polypropylene)

Cap - Silicone

**Functions** Seal Type

Handle

Keeps Hot and Cold Antislip Silicone Pad

- 1. Made of premium stainless steel 304
- 2. Swinging cap makes drinking easy and convenient
- 3. Made with double vacuum technology
- 4. BPA-free

Swing cap opens with one hand simple and quick sips.