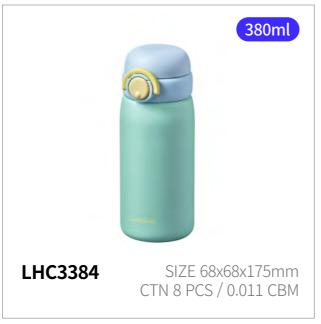

# School Fit Switch Cap Bottle

Capacity

520ml

**Materials** Body - Tritan

Cap - Plastic (Polypropylene)

Packing - Silicone Spout - Silicone

**Functions** Detachable Cap

Locking Mechanism
One-touch Type

Double Locking

- 1. Made of durable Tritan, highly resistant to impact and staining for safe, long-term use
- 2. Transparent spout and body made from safe Tritan the same material used in baby bottles
- 3. Safe to use right after a quick rinse no chemical abrasives used
- 4. Locking ring prevents accidental opening of the one-touch lid, ensuring complete and safe sealing