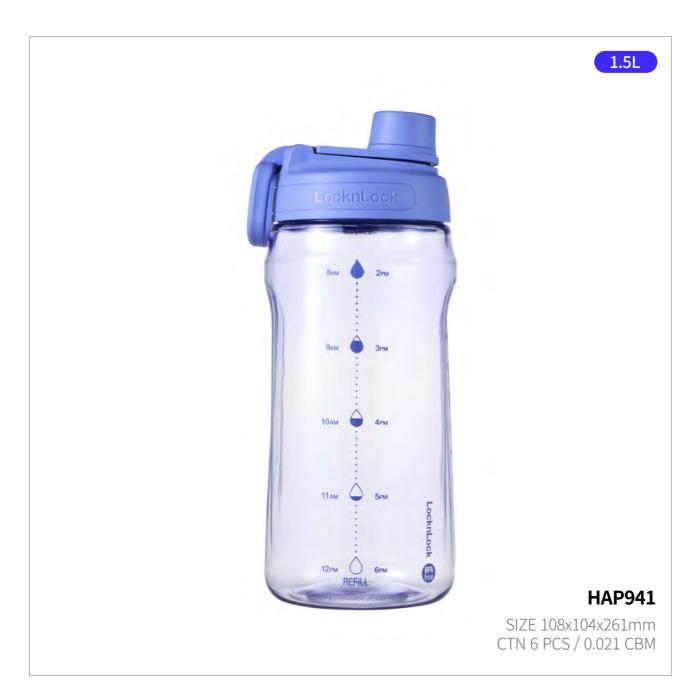

# Metro King 1.2L

Capacity 1.2L

Materials Body - Stainless Steal 304

Cap - Plastic (Polypropylene)

Cap - Plastic (Tritan) Packing - Silicone

**Functions** Seal Type

Screw Type

Keeps Hot and Cold

Handle

Antislip Silicone Pad

- 1. Comes with a durable straw made from safe Tritan material
- 2. Lightweight and easy to carry with a comfortable PP handle
- 3. Large capacity, yet easy to drink with the built-in handle and straw
- 4. Dishwasher safe for easy cleaning

1.2L capacity your full day of hydration, in just two fills.