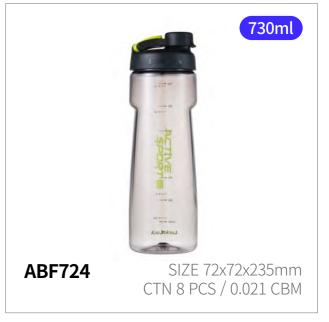

# **Active Sports Bottle**

Capacity

550ml, 730ml

Materials

Body - Tritan

Cap - Plastic (Polypropylene)

Packing - Silicone

**Functions** Curved Cap

Screw Type

Spout Type

Hidden Finger Loop

- 1. Made from safe and durable Tritan material
- 2. Hidden finger loop for easy carrying on the go
- 3. Grooved body design provides a secure, comfortable grip
- 4. Curved cap design for easy opening
- 5. Convenient spout for smooth, easy drinking