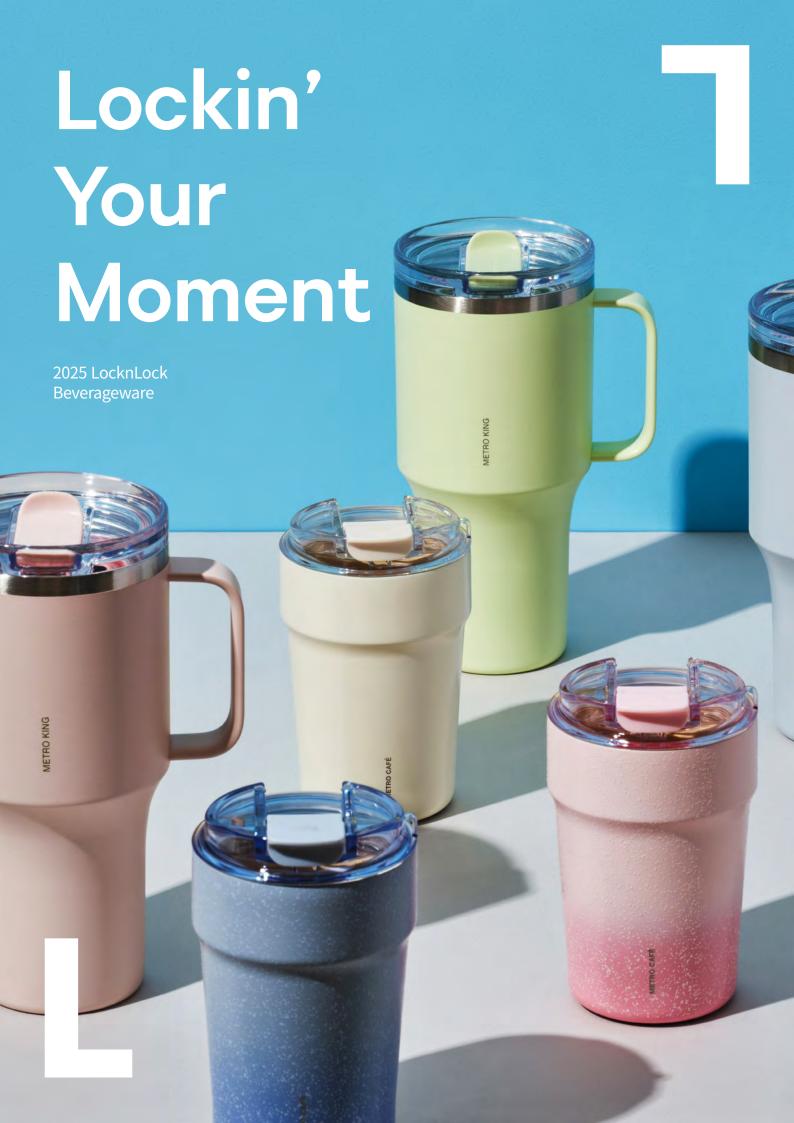

# Beverageware

#### Your Smart Companion for Every Sip, LocknLock's beverageware

LocknLock's beverageware is the perfect blend of sleek design, powerful insulation, and trusted airtight technology — the most stylish way to stay hydrated throughout your day. Lightweight and safe for onthe-go use, our tumblers and bottles fit seamlessly into your routine — from work to workout, from city strolls to weekend getaways. Wherever life takes you, LocknLock keeps you refreshed.