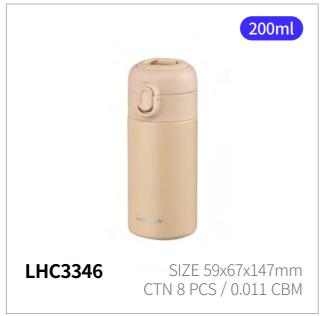

# Daily Onetouch Pocket Finger

Capacity

200ml

Materials

Body - Stainless Steal

Cap - Plastic (Polypropylene)

Packing - Silicone

**Functions** 

Hidden Finger Loop

Locking Mechanism
One-touch Type

Double Locking

- 1. Portable and designed to easily fit anywhere
- 2. Can be carried by hooking it with a finger
- 3. Features a locking mechanism for worry-free portability without leaks