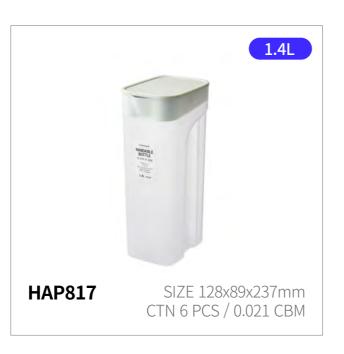

## Water Jug

1.0L, 1.5L, 2.0L, 3.0L, 4.0L Capacity

Materials Body - Plastic (Polypropylene)

Cap - Plastic (Polypropylene)

Cap - Silicone

**Functions** Spout Type

Screw Type

Handle

- 1. Slim size fits neatly in your fridge door pocket
- 2. Built-in handle for lightweight and convenient use
- 3. Clear body lets you check what's inside, with less staining and odors so it stays fresh longer
- 4. Various closure types, including screw, two-side, and four-side locking, for added convenience