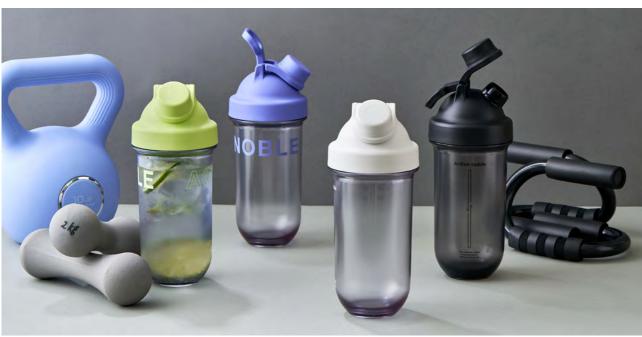

#### **Active**

Engineered for action with ultra-light materials and easy-open lids. Ideal for quick, safe sips during workouts or outdoor activities.

# **Active Sports Bottle**

Capacity

550ml, 730ml

Materials

Body - Tritan

Cap - Plastic (Polypropylene)

Packing - Silicone

**Functions** Curved Cap

## **Active Large Bottle**

Capacity 1.5

**Materials** Body - Plastic (PET)

Cap - Plastic (Polypropylene)

Packing - Silicone

**Functions** Curved Cap

Screw Type
Spout Type

Hidden Finger Loop

### **Active Shake It Bottle Noble**

Capacity

830ml

Materials Body - Plastic (Ecozen)

Cap - Plastic (Polypropylene)

Packing - Silicone

Curved Cap **Functions** 

> Screw Type Spout Type