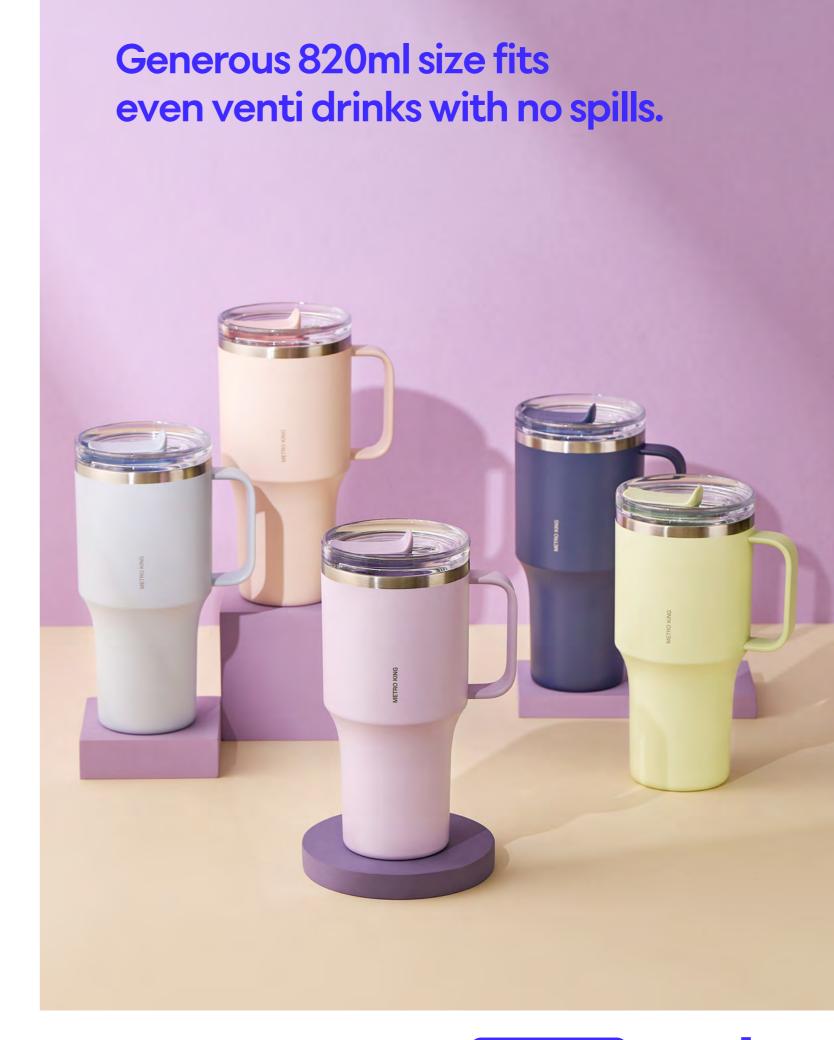

# Metro King 820ml

Capacity 820ml

Materials Body - Stainless Steal 304

Cap - Plastic (Polypropylene)

Cap - Plastic (Tritan) Packing - Silicone

**Functions** Seal Type

Screw Type

Keeps Hot and Cold

Handle

Antislip Silicone Pad

- 1. Large-capacity mug tumbler designed to fit standard car holders
- 2. Generous 820ml capacity for all-day hydration
- 3. Advanced insulation keeps drinks hot for 10 hours (above 50°C) and cold for 41 hours (below 10°C)
- 4. Dishwasher safe for easy cleaning