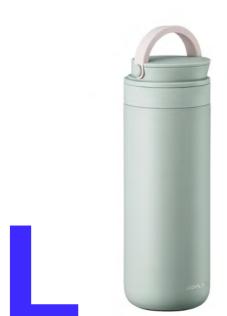

#### **Metro Two Way**

Capacity

237ml, 355ml, 475ml

Materials

Body - Stainless Steel 304 Cap - PP, AS, Silicone

**Functions** Two Way Cap

Hidden Cap

Hidden Finger Loop Keeps Hot and Cold

- 1. Two-way cap designed for both indoor use and easy portability
- 2. Hidden strap for convenient carrying without a bag
- 3. Excellent insulation keeps drinks at your preferred temperature
- 4. Wide opening fits large round ice cubes with ease
- 5. Available in 3 sizes, perfect for takeout, cafés, and everything in between