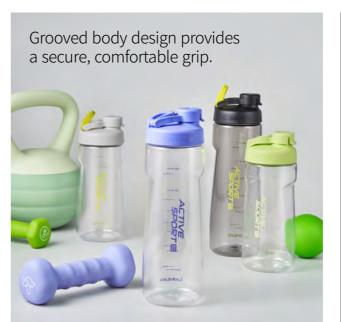

Screw Type

Spout Type

Hidden Finger Loop

- 1. Made from safe and durable Tritan material
- 2. Hidden finger loop for easy carrying on the go
- 3. Grooved body design provides a secure, comfortable grip
- 4. Curved cap design for easy opening
- 5. Convenient spout for smooth, easy drinking

- 1. Made from BPA-free PET for safe, everyday use
- 2. Trendy, vibrant colors that brighten up your day
- 3. Grooved body design provides a secure, comfortable grip
- 4. Hidden finger loop for easy carrying on the go