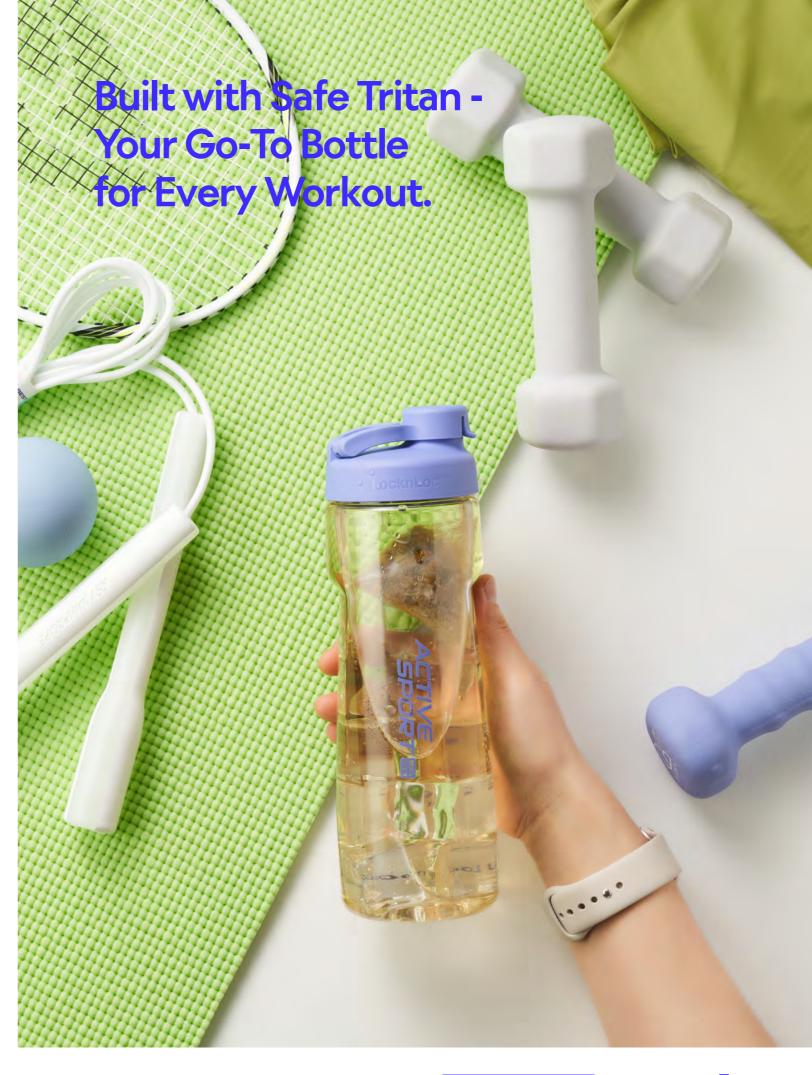

#### **Active**

Engineered for action with ultra-light materials and easy-open lids. Ideal for quick, safe sips during workouts or outdoor activities.

# **Active Sports Bottle**

Capacity

550ml, 730ml

Materials

Body - Tritan

Cap - Plastic (Polypropylene)

Packing - Silicone

**Functions** Curved Cap

Screw Type

Spout Type

Hidden Finger Loop

- 1. Made from safe and durable Tritan material
- 2. Hidden finger loop for easy carrying on the go
- 3. Grooved body design provides a secure, comfortable grip
- 4. Curved cap design for easy opening
- 5. Convenient spout for smooth, easy drinking