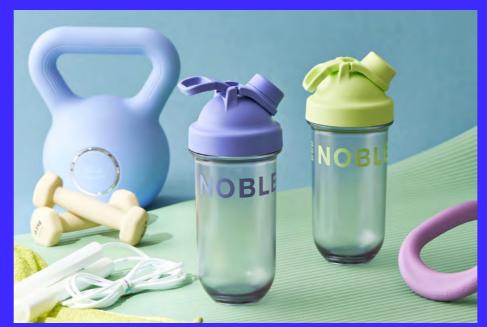

### **Active Shake It Bottle Noble**

Capacity

830ml

Materials Body - Plastic (Ecozen)

Cap - Plastic (Polypropylene)

Packing - Silicone

Curved Cap **Functions** 

> Screw Type Spout Type

Hidden Finger Loop

- 1. Internal capsule design enables smooth, silent mixing no ball needed
- 2. Simple design and wide mouth for easy cleaning
- 3. Hidden finger loop for easy carrying on the go
- 4. Screw-top lid ensures a leak-proof seal
- 5. Convenient spout for smooth, easy drinking