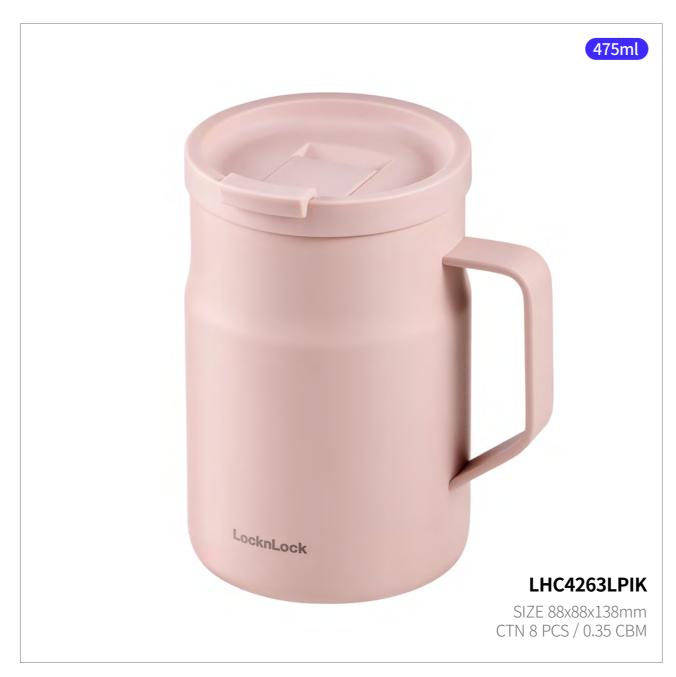

# **Metro Sealed Mug**

Capacity 475ml

Materials Body - Stainless Steal

Cap - Plastic (Polypropylene)

Packing - Silicone

**Functions** Seal Type

Screw Type

Handle

Keeps Hot and Cold Antislip Silicone Pad

- 1. Suitable for indoor and outdoor use without space restrictions, thanks to its airtight mug design
- 2. Flip-cap design for easy opening and drinking
- 3. Easy to clean with an 8cm wide opening and a simple structure
- 4. Equipped with a silence stopper at the bottom to minimize noise
- 5. The cohesive and unique color palette of the Metro series