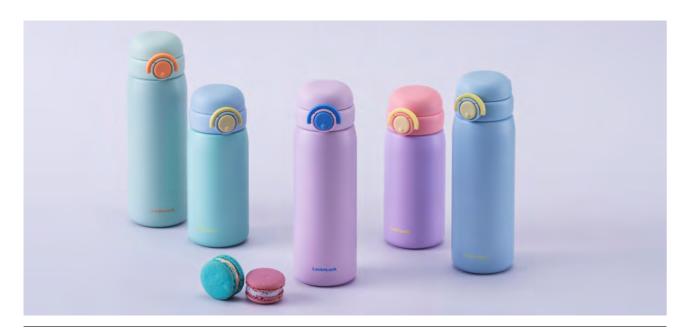

### **Daily Pocket Tumbler**

Capacity 150ml

Materials Body - Stainless Steel 304

Cap - Plastic (Polypropylene)

Packing - Silicone

**Functions** Screw Type

Keeps Hot and Cold Antislip Silicone Pad

- 1. Ultra-light, compact size for maximum portability
- 2. Double-wall vacuum insulation keeps drinks hot or cold for hours
- 3. Scratch-resistant powder coating for everyday durability
- 4. Bottom silence stopper reduces noise when placing it down
- 5. Available in four soft, natural tones for a relaxed, stylish look