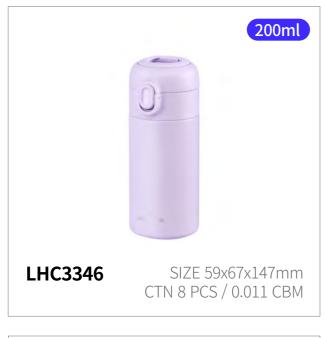

# Daily Onetouch Pocket Finger

Capacity

200ml

Materials

Body - Stainless Steal

Cap - Plastic (Polypropylene)

Packing - Silicone

**Functions** 

Hidden Finger Loop

Locking Mechanism
One-touch Type

Double Locking

- 1. Portable and designed to easily fit anywhere
- 2. Can be carried by hooking it with a finger
- 3. Features a locking mechanism for worry-free portability without leaks