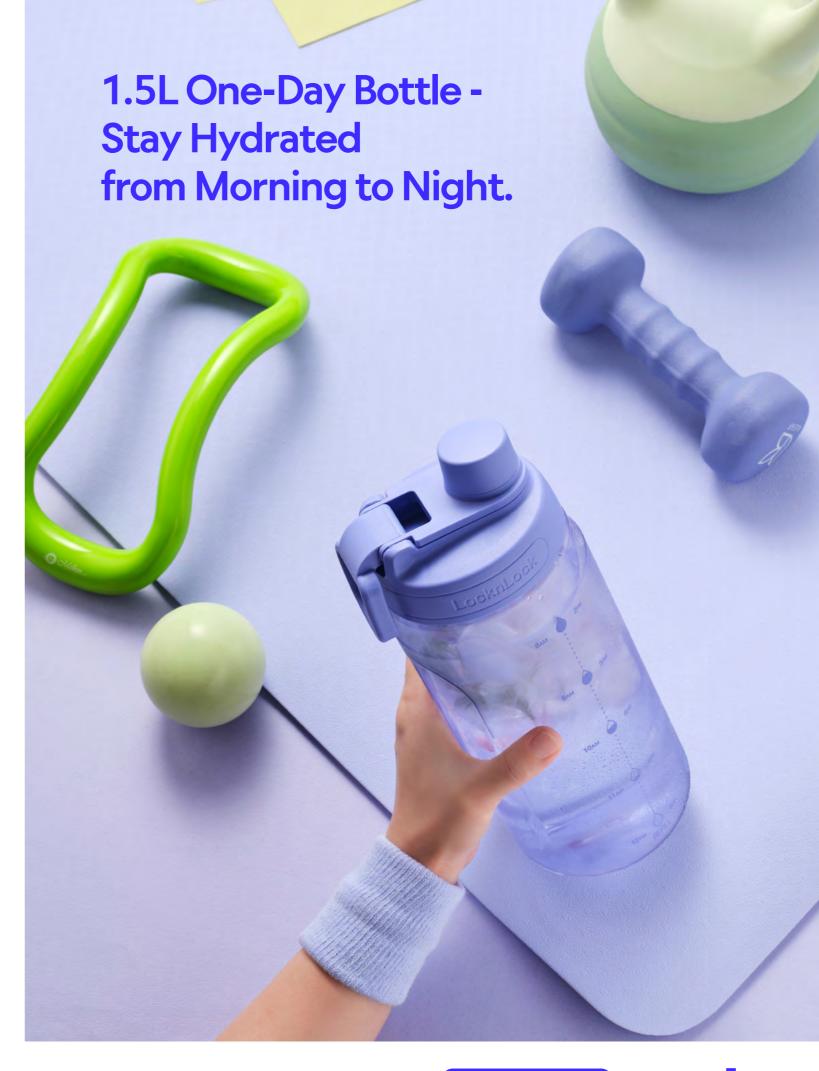

# Metro King 1.2L

Capacity 1.2L

Materials Body - Stainless Steal 304

Cap - Plastic (Polypropylene)

Cap - Plastic (Tritan) Packing - Silicone

**Functions** Seal Type

Screw Type

Keeps Hot and Cold

Handle

Antislip Silicone Pad

- 1. Comes with a durable straw made from safe Tritan material
- 2. Lightweight and easy to carry with a comfortable PP handle
- 3. Large capacity, yet easy to drink with the built-in handle and straw
- 4. Dishwasher safe for easy cleaning

1.2L capacity your full day of hydration, in just two fills.