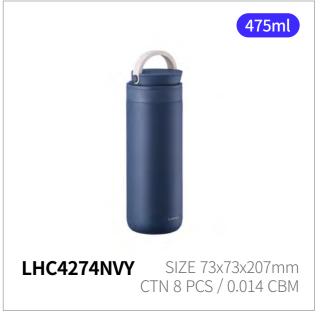

# **Metro Sealed Mug**

Capacity 475ml

Materials Body - Stainless Steal

Cap - Plastic (Polypropylene)

Packing - Silicone

**Functions** Seal Type

Screw Type

Handle

Keeps Hot and Cold Antislip Silicone Pad

- 1. Suitable for indoor and outdoor use without space restrictions, thanks to its airtight mug design
- 2. Flip-cap design for easy opening and drinking
- 3. Easy to clean with an 8cm wide opening and a simple structure
- 4. Equipped with a silence stopper at the bottom to minimize noise
- 5. The cohesive and unique color palette of the Metro series