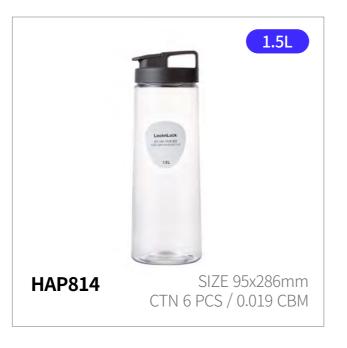

# **Easy Grip**

Capacity 1.2L, 1.5L

Materials Body - Plastic (Polypropylene)

Cap - Plastic (Polypropylene)

Functions Handle

Screw Type

Spout Type

- 1. Easy to take the door pocket of the refrigerator by the handle at the top of the cap
- 2. excellent grip with grooves in the body which is light and transparent
- 3. A wide mouth opening makes it easy to wash