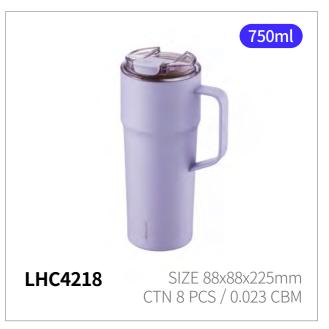

## **Metro Cafe Ceramic**

Capacity

Materials Body - Stainless Steal 304

Cap - Plastic (Polypropylene)

Cap - Plastic (Tritan) Packing - Silicone

**Functions** Seal Type

Screw Type

Keeps Hot and Cold

Handle

Ceramic Coating

Antislip Silicone Pad

- 1. Ceramic coating preserves the original taste and aroma of coffee
- 2. STS double-wall with dual vacuum insulation keeps drinks hot or cold for longer
- 3. Secure Tritan cap provides complete airtight sealing
- 4. Ergonomic body with a comfortable grip fits most car holders
- 5. Generous 750ml capacity and convenient handle