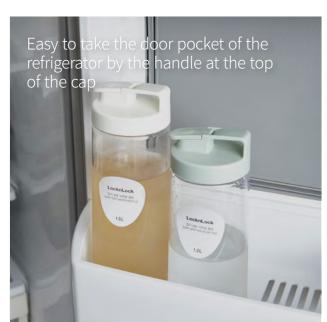

# **Easy Grip**

Capacity 1.2L, 1.5L

Materials Body - Plastic (Polypropylene)

Cap - Plastic (Polypropylene)

Functions Handle

Screw Type

Spout Type

- 1. Easy to take the door pocket of the refrigerator by the handle at the top of the cap
- 2. excellent grip with grooves in the body which is light and transparent
- 3. A wide mouth opening makes it easy to wash