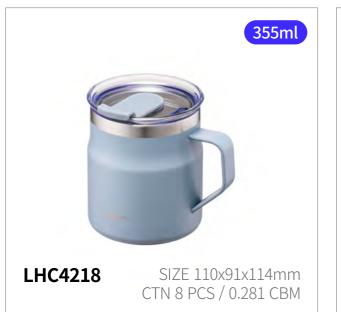

# **Metro Mug**

Capacity 355ml, 475ml, 600ml

Materials Body - Stainless Steal 304

Cap - Plastic (Polypropylene)

Cap - Silicone

**Functions** Seal Type

Handle

Keeps Hot and Cold Antislip Silicone Pad

- 1. Made of premium stainless steel 304
- 2. Swinging cap makes drinking easy and convenient
- 3. Made with double vacuum technology
- 4. BPA-free

Swing cap opens with one hand simple and quick sips.