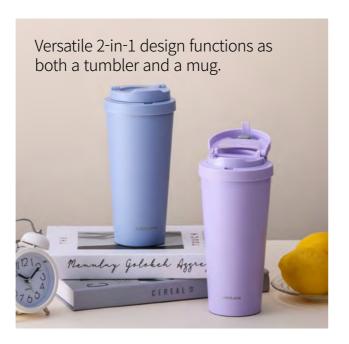

# Daily One Touch Clip Tumbler

Capacity

Materials Body - Stainless Steel 304

Cap - Plastic (Polypropylene)

Packing - Silicone

**Functions** Handle

Keeps Hot and Cold

- 1. Comfortable grip with a wide 7.8cm opening for easy access and pouring
- 2. Simple structure allows for easy disassembly and cleaning
- 3. Versatile 2-in-1 design functions as both a tumbler and a mug
- 4. Durable and corrosion-resistant with strong impact protection and airtight sealing
- 5. Bottom silence stopper reduces noise when placing it down