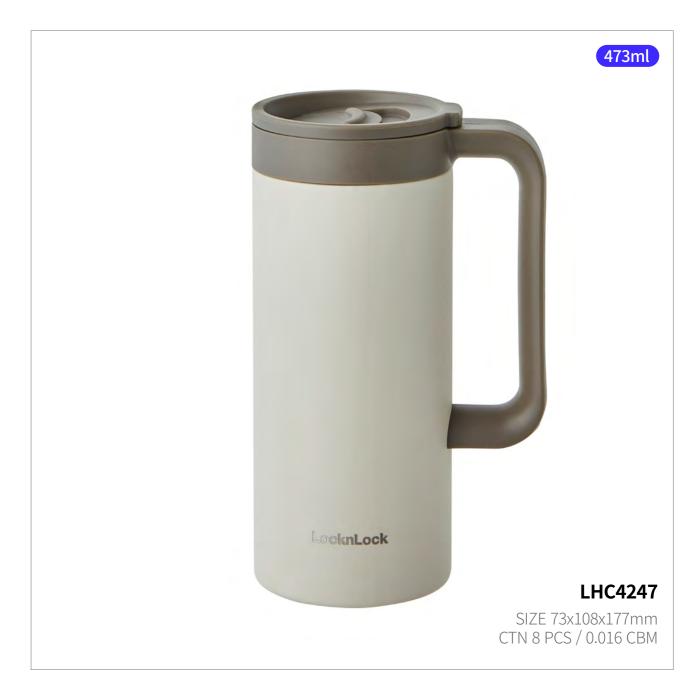

# **Metro Sealed Mug**

Capacity 475ml

Materials Body - Stainless Steal

Cap - Plastic (Polypropylene)

Packing - Silicone

**Functions** Seal Type

Screw Type

Handle

Keeps Hot and Cold Antislip Silicone Pad

- 1. Suitable for indoor and outdoor use without space restrictions, thanks to its airtight mug design
- 2. Flip-cap design for easy opening and drinking
- 3. Easy to clean with an 8cm wide opening and a simple structure
- 4. Equipped with a silence stopper at the bottom to minimize noise
- 5. The cohesive and unique color palette of the Metro series