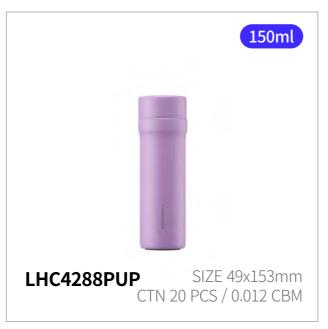

### **Daily Pocket Tumbler**

Capacity 150ml

Materials Body - Stainless Steel 304

Cap - Plastic (Polypropylene)

Packing - Silicone

**Functions** Screw Type

Keeps Hot and Cold Antislip Silicone Pad

- 1. Ultra-light, compact size for maximum portability
- 2. Double-wall vacuum insulation keeps drinks hot or cold for hours
- 3. Scratch-resistant powder coating for everyday durability
- 4. Bottom silence stopper reduces noise when placing it down
- 5. Available in four soft, natural tones for a relaxed, stylish look