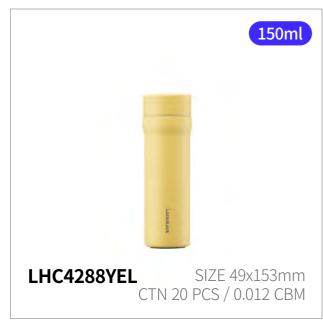

### **Daily Pocket Tumbler**

Capacity 150ml

Materials Body - Stainless Steel 304

Cap - Plastic (Polypropylene)

Packing - Silicone

**Functions** Screw Type

Keeps Hot and Cold Antislip Silicone Pad

- 1. Ultra-light, compact size for maximum portability
- 2. Double-wall vacuum insulation keeps drinks hot or cold for hours
- 3. Scratch-resistant powder coating for everyday durability
- 4. Bottom silence stopper reduces noise when placing it down
- 5. Available in four soft, natural tones for a relaxed, stylish look