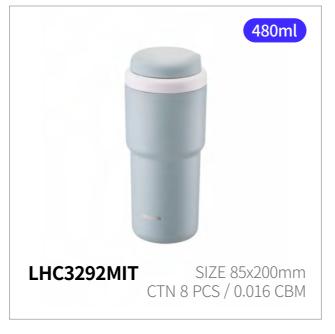

# **Daily Simple Fit**

Capacity

350ml, 480ml

Materials

Body - Stainless Steal

Cap - Plastic (Polypropylene)

Packing - Silicone

**Functions** Detachable Cap

Seal Type

Keeps Hot and Cold Double Locking

One-touch Type

Antislip Silicone Pad

- 1. An easy-to-use one-touch tumbler that's convenient to carry
- 2. Wide opening and simple structure make it easy to clean
- 3. Equipped with a double locking system for complete sealing
- 4. The simple straight design makes it suitable for all ages and genders
- 5. Cap and lid can be separated for cleaning