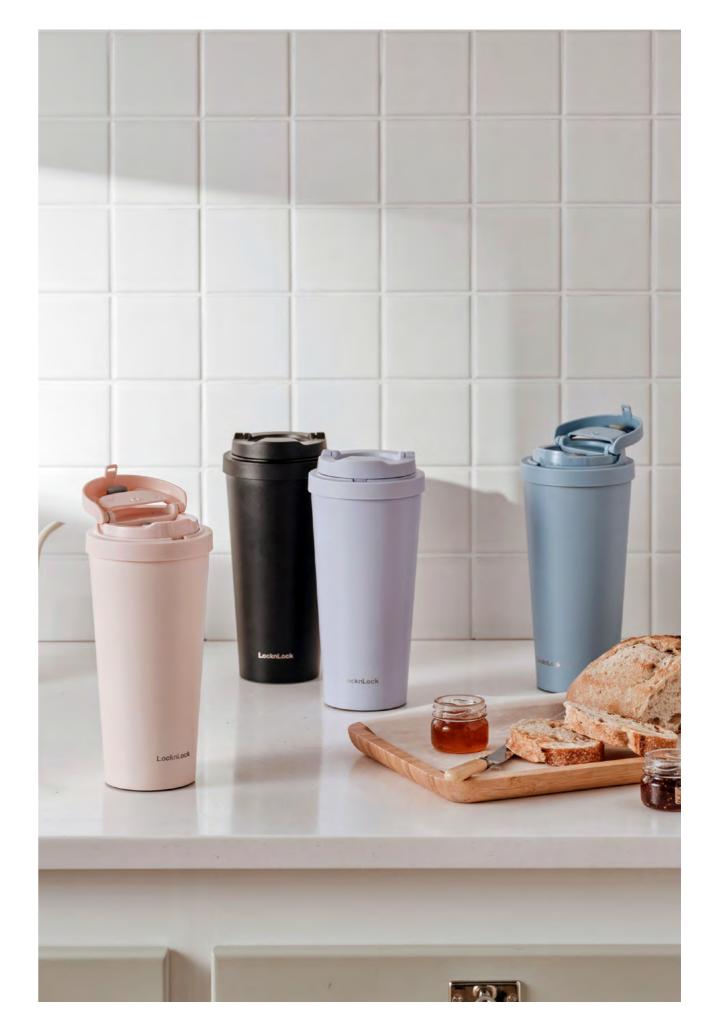

#### Lounge

Designed for relaxed moments at home or at the office. Combines elegant aesthetics with reliable hot-and-cold performance.

# **Metro Mug**

Capacity 355ml, 475ml, 600ml

Materials Body - Stainless Steal 304

Cap - Plastic (Polypropylene)

Cap - Silicone

**Functions** Seal Type

Handle

Keeps Hot and Cold Antislip Silicone Pad

# **Metro Sealed Mug**

Capacity 475ml

Materials Body - Stainless Steal

Cap - Plastic (Polypropylene)

Packing - Silicone

**Functions** Seal Type

Screw Type

Handle