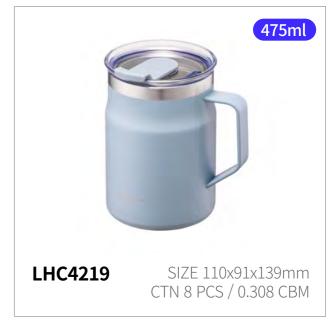

# **Metro Mug**

Capacity 355ml, 475ml, 600ml

Materials Body - Stainless Steal 304

Cap - Plastic (Polypropylene)

Cap - Silicone

**Functions** Seal Type

Handle

Keeps Hot and Cold Antislip Silicone Pad

- 1. Made of premium stainless steel 304
- 2. Swinging cap makes drinking easy and convenient
- 3. Made with double vacuum technology
- 4. BPA-free

Swing cap opens with one hand simple and quick sips.