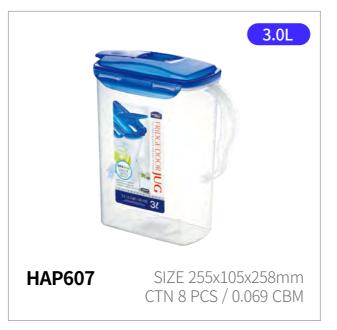

## Water Jug

1.0L, 1.5L, 2.0L, 3.0L, 4.0L Capacity

Materials Body - Plastic (Polypropylene)

Cap - Plastic (Polypropylene)

Cap - Silicone

**Functions** Spout Type

Screw Type

Handle

- 1. Slim size fits neatly in your fridge door pocket
- 2. Built-in handle for lightweight and convenient use
- 3. Clear body lets you check what's inside, with less staining and odors so it stays fresh longer
- 4. Various closure types, including screw, two-side, and four-side locking, for added convenience