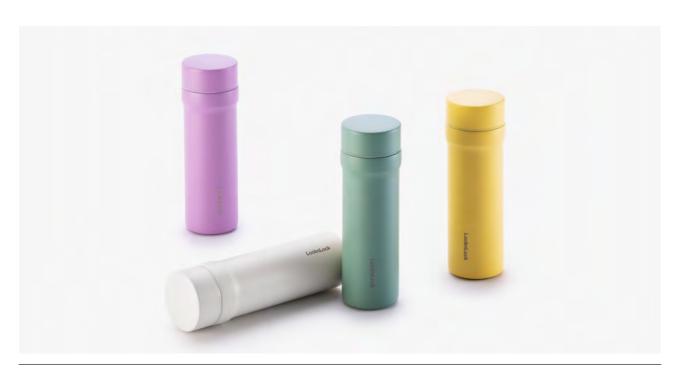

### **Daily Pocket Tumbler**

Capacity 150ml

Materials Body - Stainless Steel 304

Cap - Plastic (Polypropylene)

Packing - Silicone

**Functions** Screw Type

Keeps Hot and Cold Antislip Silicone Pad

- 1. Ultra-light, compact size for maximum portability
- 2. Double-wall vacuum insulation keeps drinks hot or cold for hours
- 3. Scratch-resistant powder coating for everyday durability
- 4. Bottom silence stopper reduces noise when placing it down
- 5. Available in four soft, natural tones for a relaxed, stylish look