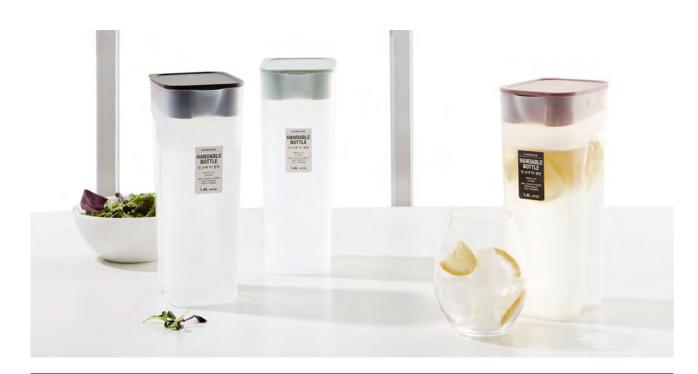

## Water Jug

1.0L, 1.5L, 2.0L, 3.0L, 4.0L Capacity

Materials Body - Plastic (Polypropylene)

Cap - Plastic (Polypropylene)

Cap - Silicone

**Functions** Spout Type

Screw Type

Handle

- 1. Slim size fits neatly in your fridge door pocket
- 2. Built-in handle for lightweight and convenient use
- 3. Clear body lets you check what's inside, with less staining and odors so it stays fresh longer
- 4. Various closure types, including screw, two-side, and four-side locking, for added convenience