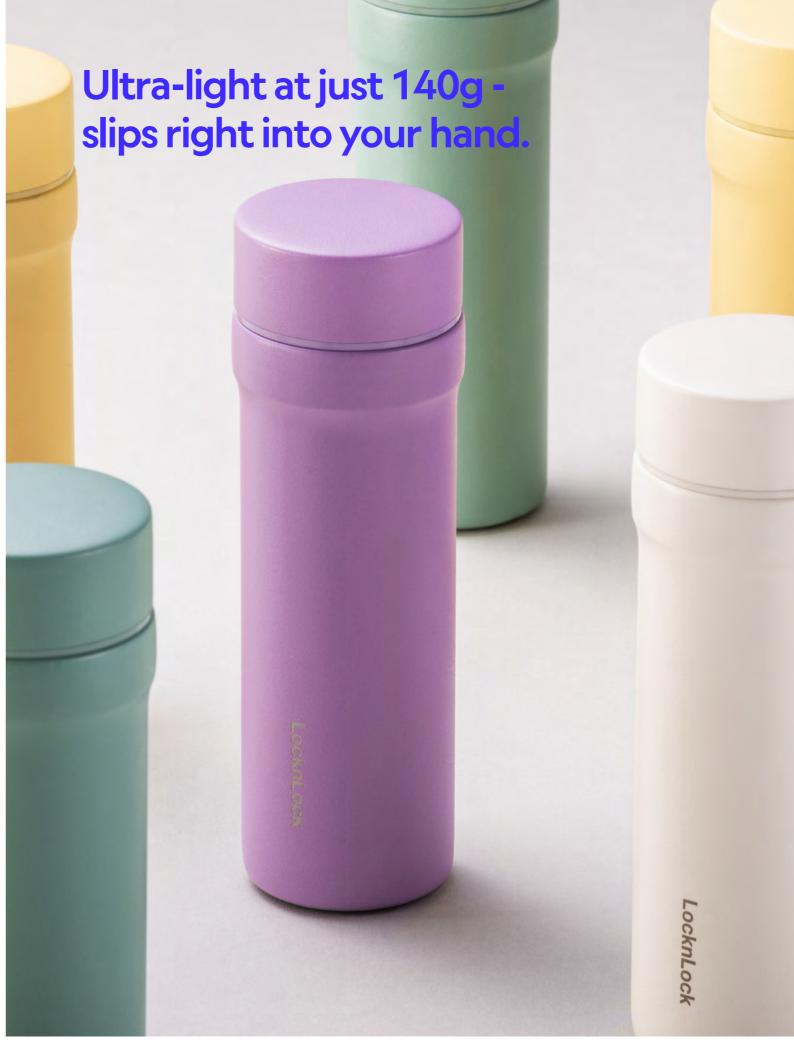

### **Daily Pocket Tumbler**

Capacity 150ml

Materials Body - Stainless Steel 304

Cap - Plastic (Polypropylene)

Packing - Silicone

**Functions** Screw Type

Keeps Hot and Cold Antislip Silicone Pad

- 1. Ultra-light, compact size for maximum portability
- 2. Double-wall vacuum insulation keeps drinks hot or cold for hours
- 3. Scratch-resistant powder coating for everyday durability
- 4. Bottom silence stopper reduces noise when placing it down
- 5. Available in four soft, natural tones for a relaxed, stylish look