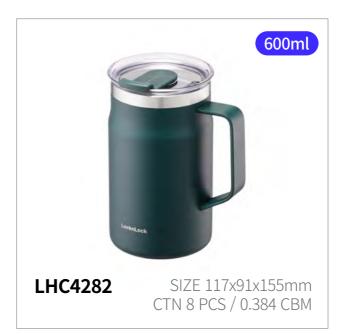

# **Metro Sealed Mug**

Capacity 475ml

Materials Body - Stainless Steal

Cap - Plastic (Polypropylene)

Packing - Silicone

**Functions** Seal Type

Screw Type

Handle

Keeps Hot and Cold Antislip Silicone Pad

- 1. Suitable for indoor and outdoor use without space restrictions, thanks to its airtight mug design
- 2. Flip-cap design for easy opening and drinking
- 3. Easy to clean with an 8cm wide opening and a simple structure
- 4. Equipped with a silence stopper at the bottom to minimize noise
- 5. The cohesive and unique color palette of the Metro series