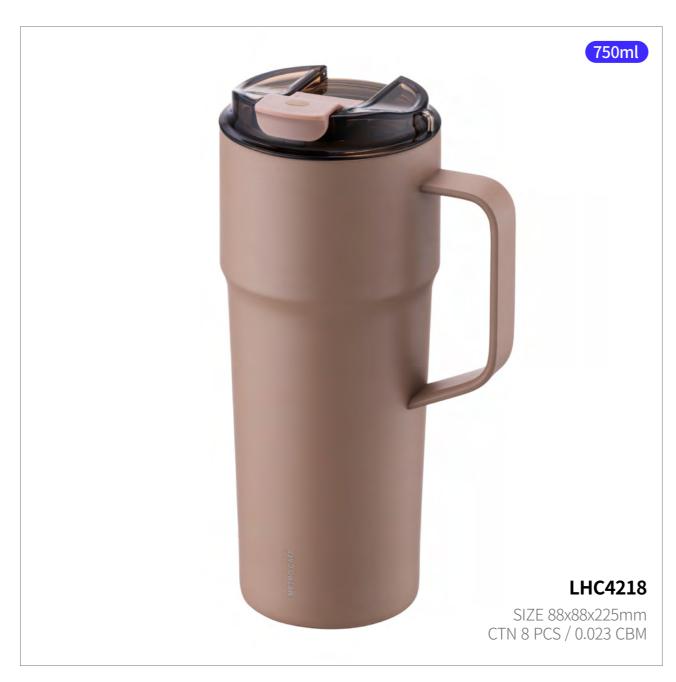

## **Metro Cafe Ceramic**

Capacity

Materials Body - Stainless Steal 304

Cap - Plastic (Polypropylene)

Cap - Plastic (Tritan) Packing - Silicone

**Functions** Seal Type

Screw Type

Keeps Hot and Cold

Handle

Ceramic Coating

Antislip Silicone Pad

- 1. Ceramic coating preserves the original taste and aroma of coffee
- 2. STS double-wall with dual vacuum insulation keeps drinks hot or cold for longer
- 3. Secure Tritan cap provides complete airtight sealing
- 4. Ergonomic body with a comfortable grip fits most car holders
- 5. Generous 750ml capacity and convenient handle