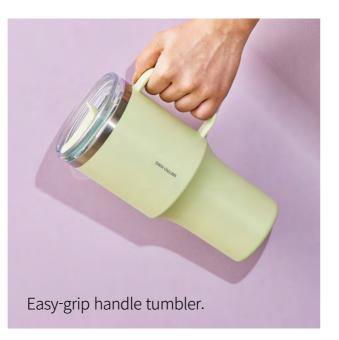

# **Easy Grip**

Capacity 1.2L, 1.5L

Materials Body - Plastic (Polypropylene)

Cap - Plastic (Polypropylene)

Functions Handle

Screw Type

Spout Type

- 1. Easy to take the door pocket of the refrigerator by the handle at the top of the cap
- 2. excellent grip with grooves in the body which is light and transparent
- 3. A wide mouth opening makes it easy to wash