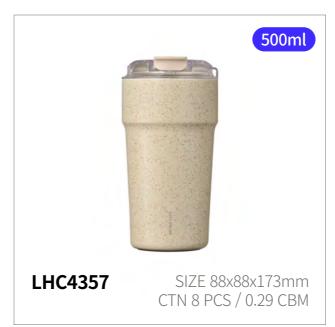

## **Metro Cafe Ceramic**

Capacity

400ml, 500ml, 650mll

Materials

Body - Stainless Steal 304

Cap - Plastic (Polypropylene)

Cap - Plastic (Tritan)

Packing - Silicone

**Functions** Seal Type

Screw Type

Keeps Hot and Cold Ceramic Coating Antislip Silicone Pad

- 1. Ceramic coating preserves the original taste and aroma of coffee
- 2. STS double-wall with dual vacuum insulation keeps drinks hot or cold for longer
- 3. Secure Tritan cap provides complete airtight sealing
- 4. Ergonomic body with a comfortable grip fits most car holders