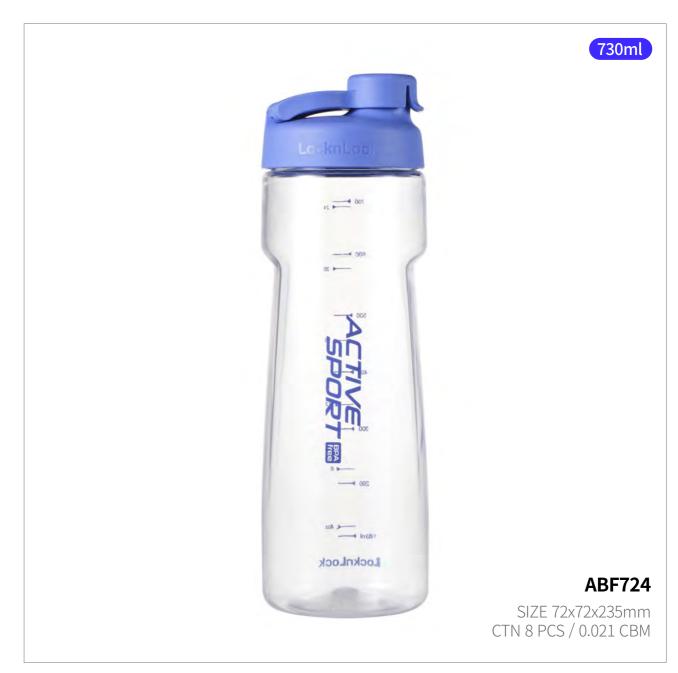

# **Active Sports Bottle**

Capacity

550ml, 730ml

Materials

Body - Tritan

Cap - Plastic (Polypropylene)

Packing - Silicone

**Functions** Curved Cap

Screw Type

Spout Type

Hidden Finger Loop

- 1. Made from safe and durable Tritan material
- 2. Hidden finger loop for easy carrying on the go
- 3. Grooved body design provides a secure, comfortable grip
- 4. Curved cap design for easy opening
- 5. Convenient spout for smooth, easy drinking