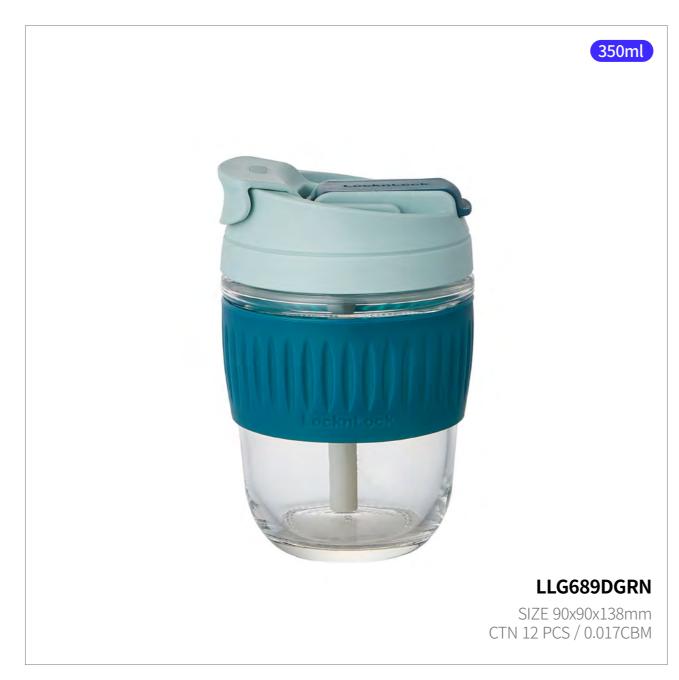

## **Dual Glass**

Capacity 350ml, 700ml

Body - Glass (Heat-resistant glass) Materials

Cap - Plastic (Polypropylene)

Cap - Silicone

**Functions** Spout Type

Detachable Cap

- 1. Glass Tumbler made with heat resistant glass and PP
- 2. Prevents color stain and odor
- 3. Convenient water bottle with a built-in straw