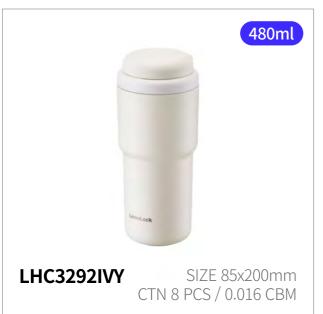

# **Daily Simple Fit**

Capacity

350ml, 480ml

Materials

Body - Stainless Steal

Cap - Plastic (Polypropylene)

Packing - Silicone

**Functions** Detachable Cap

Seal Type

Keeps Hot and Cold Double Locking

One-touch Type

Antislip Silicone Pad

- 1. An easy-to-use one-touch tumbler that's convenient to carry
- 2. Wide opening and simple structure make it easy to clean
- 3. Equipped with a double locking system for complete sealing
- 4. The simple straight design makes it suitable for all ages and genders
- 5. Cap and lid can be separated for cleaning