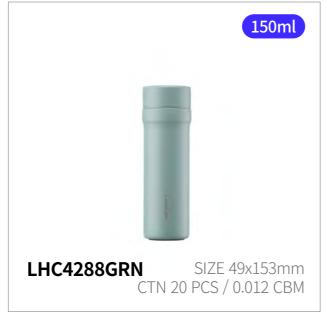

### **Daily Pocket Tumbler**

Capacity 150ml

Materials Body - Stainless Steel 304

Cap - Plastic (Polypropylene)

Packing - Silicone

**Functions** Screw Type

Keeps Hot and Cold Antislip Silicone Pad

- 1. Ultra-light, compact size for maximum portability
- 2. Double-wall vacuum insulation keeps drinks hot or cold for hours
- 3. Scratch-resistant powder coating for everyday durability
- 4. Bottom silence stopper reduces noise when placing it down
- 5. Available in four soft, natural tones for a relaxed, stylish look