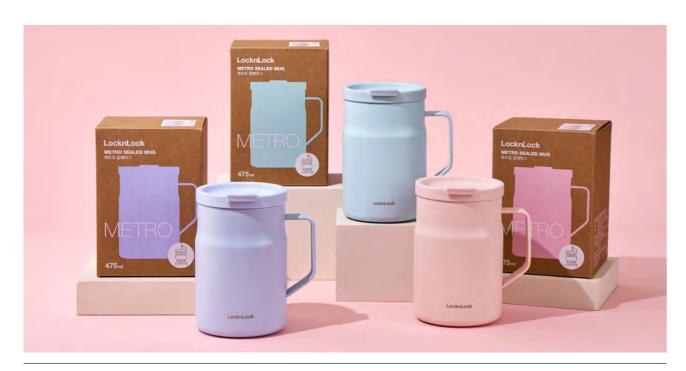

# **Metro Sealed Mug**

Capacity 475ml

Materials Body - Stainless Steal

Cap - Plastic (Polypropylene)

Packing - Silicone

**Functions** Seal Type

Screw Type

Handle

Keeps Hot and Cold Antislip Silicone Pad

- 1. Suitable for indoor and outdoor use without space restrictions, thanks to its airtight mug design
- 2. Flip-cap design for easy opening and drinking
- 3. Easy to clean with an 8cm wide opening and a simple structure
- 4. Equipped with a silence stopper at the bottom to minimize noise
- 5. The cohesive and unique color palette of the Metro series