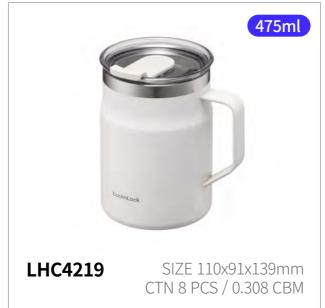

# **Metro Mug**

Capacity 355ml, 475ml, 600ml

Materials Body - Stainless Steal 304

Cap - Plastic (Polypropylene)

Cap - Silicone

**Functions** Seal Type

Handle

Keeps Hot and Cold Antislip Silicone Pad

- 1. Made of premium stainless steel 304
- 2. Swinging cap makes drinking easy and convenient
- 3. Made with double vacuum technology
- 4. BPA-free

Swing cap opens with one hand simple and quick sips.