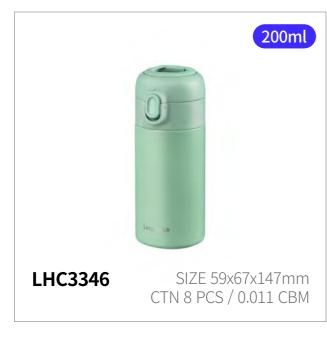

# Daily Onetouch Pocket Finger

Capacity

200ml

Materials

Body - Stainless Steal

Cap - Plastic (Polypropylene)

Packing - Silicone

**Functions** 

Hidden Finger Loop

Locking Mechanism
One-touch Type

Double Locking

- 1. Portable and designed to easily fit anywhere
- 2. Can be carried by hooking it with a finger
- 3. Features a locking mechanism for worry-free portability without leaks