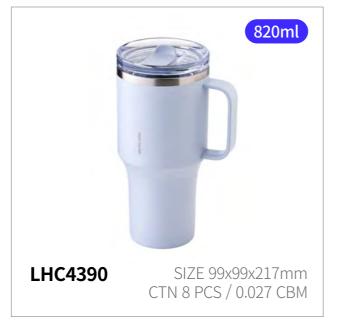

# Metro King 820ml

Capacity 820ml

Materials Body - Stainless Steal 304

Cap - Plastic (Polypropylene)

Cap - Plastic (Tritan) Packing - Silicone

**Functions** Seal Type

Screw Type

Keeps Hot and Cold

Handle

Antislip Silicone Pad

- 1. Large-capacity mug tumbler designed to fit standard car holders
- 2. Generous 820ml capacity for all-day hydration
- 3. Advanced insulation keeps drinks hot for 10 hours (above 50°C) and cold for 41 hours (below 10°C)
- 4. Dishwasher safe for easy cleaning