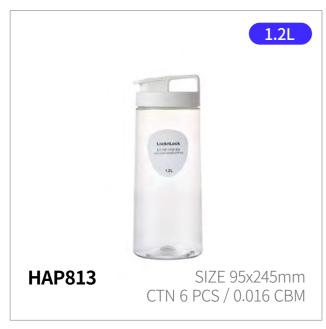

# Metro King 1.2L

Capacity 1.2L

Materials Body - Stainless Steal 304

Cap - Plastic (Polypropylene)

Cap - Plastic (Tritan) Packing - Silicone

**Functions** Seal Type

Screw Type

Keeps Hot and Cold

Handle

Antislip Silicone Pad

- 1. Comes with a durable straw made from safe Tritan material
- 2. Lightweight and easy to carry with a comfortable PP handle
- 3. Large capacity, yet easy to drink with the built-in handle and straw
- 4. Dishwasher safe for easy cleaning

1.2L capacity your full day of hydration, in just two fills.