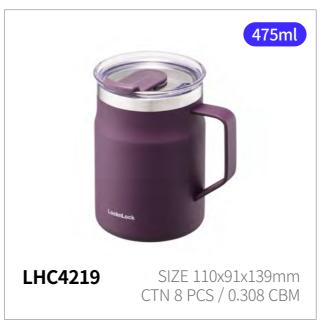

# **Metro Mug**

Capacity 355ml, 475ml, 600ml

Materials Body - Stainless Steal 304

Cap - Plastic (Polypropylene)

Cap - Silicone

**Functions** Seal Type

Handle

Keeps Hot and Cold Antislip Silicone Pad

- 1. Made of premium stainless steel 304
- 2. Swinging cap makes drinking easy and convenient
- 3. Made with double vacuum technology
- 4. BPA-free

Swing cap opens with one hand simple and quick sips.