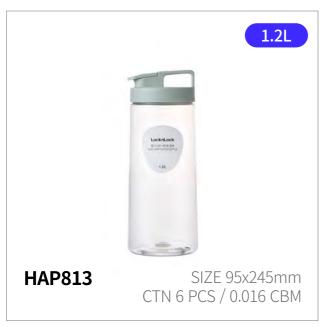

# Metro King 1.2L

Capacity 1.2L

Materials Body - Stainless Steal 304

Cap - Plastic (Polypropylene)

Cap - Plastic (Tritan) Packing - Silicone

**Functions** Seal Type

Screw Type

Keeps Hot and Cold

Handle

Antislip Silicone Pad

- 1. Comes with a durable straw made from safe Tritan material
- 2. Lightweight and easy to carry with a comfortable PP handle
- 3. Large capacity, yet easy to drink with the built-in handle and straw
- 4. Dishwasher safe for easy cleaning

1.2L capacity your full day of hydration, in just two fills.