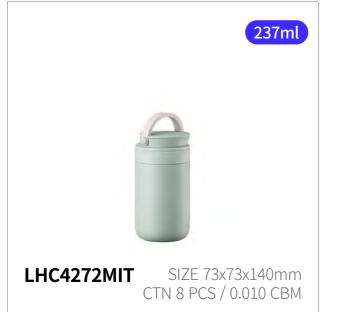

#### **Metro Two Way**

Capacity

237ml, 355ml, 475ml

Materials

Body - Stainless Steel 304 Cap - PP, AS, Silicone

**Functions** Two Way Cap

Hidden Cap

Hidden Finger Loop Keeps Hot and Cold

- 1. Two-way cap designed for both indoor use and easy portability
- 2. Hidden strap for convenient carrying without a bag
- 3. Excellent insulation keeps drinks at your preferred temperature
- 4. Wide opening fits large round ice cubes with ease
- 5. Available in 3 sizes, perfect for takeout, cafés, and everything in between