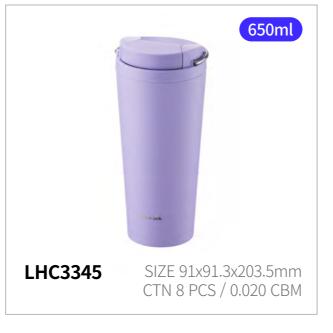

# **Metro Sealed Mug**

Capacity 475ml

Materials Body - Stainless Steal

Cap - Plastic (Polypropylene)

Packing - Silicone

**Functions** Seal Type

Screw Type

Handle

Keeps Hot and Cold Antislip Silicone Pad

- 1. Suitable for indoor and outdoor use without space restrictions, thanks to its airtight mug design
- 2. Flip-cap design for easy opening and drinking
- 3. Easy to clean with an 8cm wide opening and a simple structure
- 4. Equipped with a silence stopper at the bottom to minimize noise
- 5. The cohesive and unique color palette of the Metro series