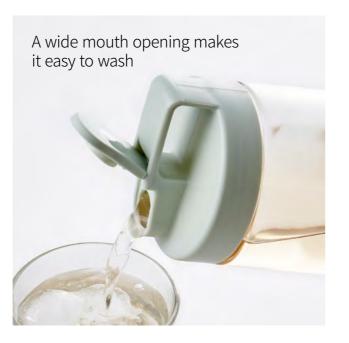

# One Handed Jug

MARABLE SOTTLE STATE OF THE STA

Capacity 1.4L, 2.1L

Materials Body - Plastic (Polypropylene)

Cap - Plastic (Polypropylene)

**Functions** Spout Type

- 1. Designed to fit perfectly in one hand with a slim body and grip curve
- 2. A wide mouth opening makes it easy to wash
- 3. The slim body makes pouring more comfortable