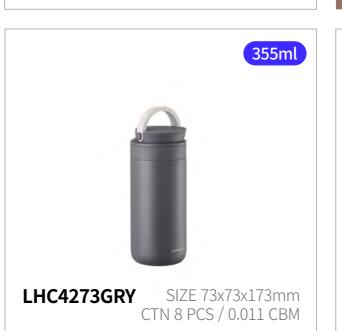

#### **Metro Two Way**

Capacity

237ml, 355ml, 475ml

Materials

Body - Stainless Steel 304 Cap - PP, AS, Silicone

**Functions** Two Way Cap

Hidden Cap

Hidden Finger Loop Keeps Hot and Cold

- 1. Two-way cap designed for both indoor use and easy portability
- 2. Hidden strap for convenient carrying without a bag
- 3. Excellent insulation keeps drinks at your preferred temperature
- 4. Wide opening fits large round ice cubes with ease
- 5. Available in 3 sizes, perfect for takeout, cafés, and everything in between