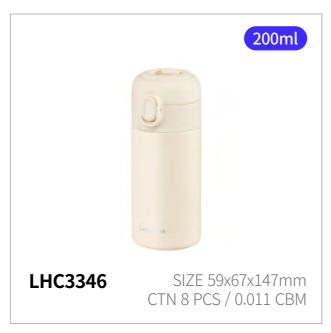

# Daily Onetouch Pocket Finger

Capacity

200ml

Materials

Body - Stainless Steal

Cap - Plastic (Polypropylene)

Packing - Silicone

**Functions** 

Hidden Finger Loop

Locking Mechanism
One-touch Type

Double Locking

- 1. Portable and designed to easily fit anywhere
- 2. Can be carried by hooking it with a finger
- 3. Features a locking mechanism for worry-free portability without leaks