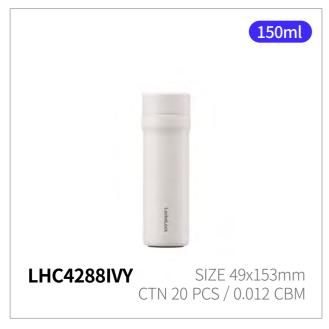

### **Daily Pocket Tumbler**

Capacity 150ml

Materials Body - Stainless Steel 304

Cap - Plastic (Polypropylene)

Packing - Silicone

**Functions** Screw Type

Keeps Hot and Cold Antislip Silicone Pad

- 1. Ultra-light, compact size for maximum portability
- 2. Double-wall vacuum insulation keeps drinks hot or cold for hours
- 3. Scratch-resistant powder coating for everyday durability
- 4. Bottom silence stopper reduces noise when placing it down
- 5. Available in four soft, natural tones for a relaxed, stylish look