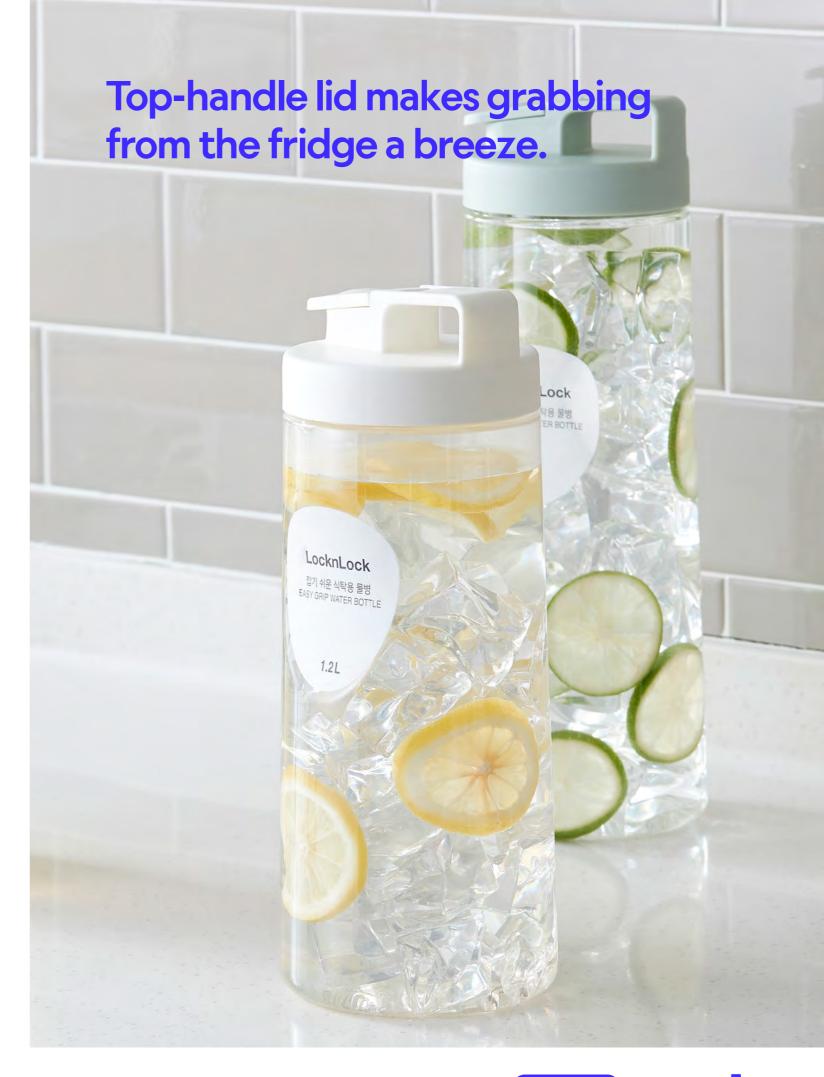

# **Easy Grip**

Capacity 1.2L, 1.5L

Materials Body - Plastic (Polypropylene)

Cap - Plastic (Polypropylene)

Functions Handle

Screw Type

Spout Type

- 1. Easy to take the door pocket of the refrigerator by the handle at the top of the cap
- 2. excellent grip with grooves in the body which is light and transparent
- 3. A wide mouth opening makes it easy to wash