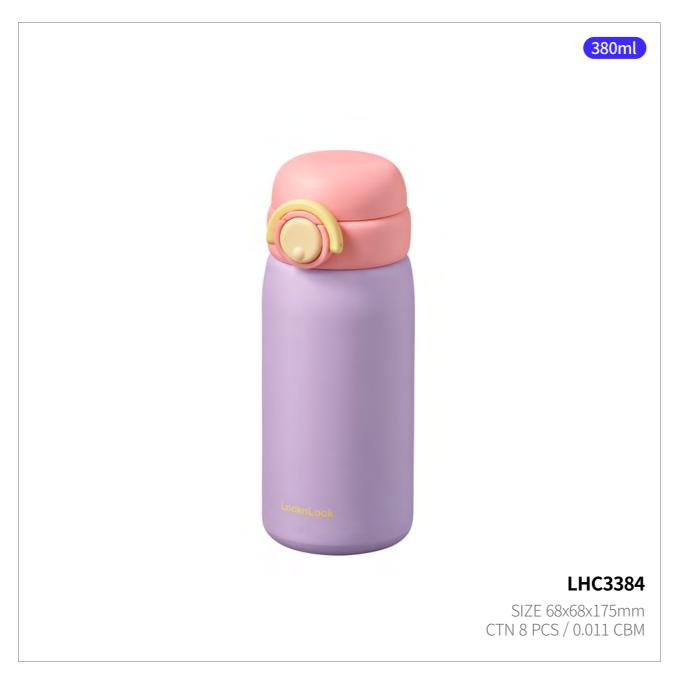

# School Fit Switch Cap Bottle

Capacity

520ml

**Materials** Body - Tritan

Cap - Plastic (Polypropylene)

Packing - Silicone Spout - Silicone

**Functions** Detachable Cap

Locking Mechanism
One-touch Type

Double Locking

- 1. Made of durable Tritan, highly resistant to impact and staining for safe, long-term use
- 2. Transparent spout and body made from safe Tritan the same material used in baby bottles
- 3. Safe to use right after a quick rinse no chemical abrasives used
- 4. Locking ring prevents accidental opening of the one-touch lid, ensuring complete and safe sealing