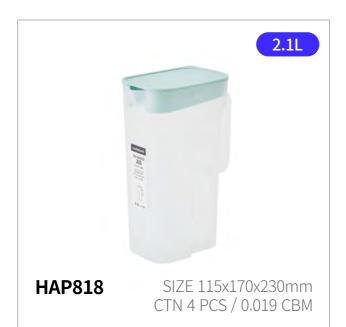

## Water Jug

1.0L, 1.5L, 2.0L, 3.0L, 4.0L Capacity

Materials Body - Plastic (Polypropylene)

Cap - Plastic (Polypropylene)

Cap - Silicone

**Functions** Spout Type

Screw Type

Handle

- 1. Slim size fits neatly in your fridge door pocket
- 2. Built-in handle for lightweight and convenient use
- 3. Clear body lets you check what's inside, with less staining and odors so it stays fresh longer
- 4. Various closure types, including screw, two-side, and four-side locking, for added convenience