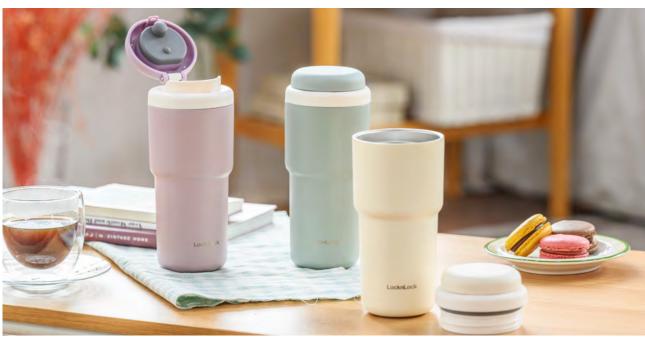

# **Daily Simple Fit**

Capacity

350ml, 480ml

Materials

Body - Stainless Steal

Cap - Plastic (Polypropylene)

Packing - Silicone

**Functions** Detachable Cap

Seal Type

Keeps Hot and Cold Double Locking

One-touch Type

Antislip Silicone Pad

- 1. An easy-to-use one-touch tumbler that's convenient to carry
- 2. Wide opening and simple structure make it easy to clean
- 3. Equipped with a double locking system for complete sealing
- 4. The simple straight design makes it suitable for all ages and genders
- 5. Cap and lid can be separated for cleaning

Wide mouth opening for easy cleaning the everyday essential.