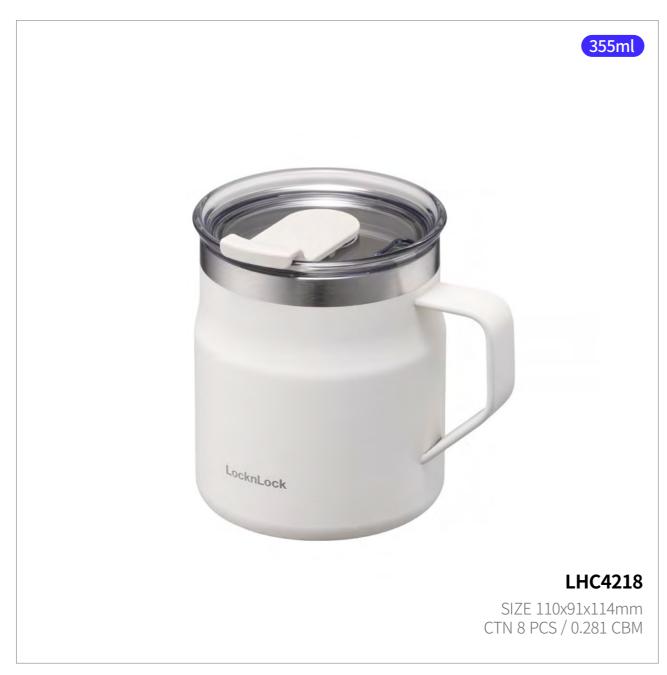

# **Metro Sealed Mug**

Capacity 475ml

Materials Body - Stainless Steal

Cap - Plastic (Polypropylene)

Packing - Silicone

**Functions** Seal Type

Screw Type

Handle

Keeps Hot and Cold Antislip Silicone Pad

- 1. Suitable for indoor and outdoor use without space restrictions, thanks to its airtight mug design
- 2. Flip-cap design for easy opening and drinking
- 3. Easy to clean with an 8cm wide opening and a simple structure
- 4. Equipped with a silence stopper at the bottom to minimize noise
- 5. The cohesive and unique color palette of the Metro series