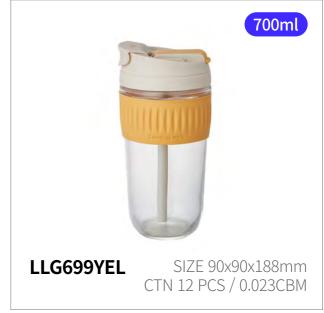

## **Dual Glass**

Capacity 350ml, 700ml

Body - Glass (Heat-resistant glass) Materials

Cap - Plastic (Polypropylene)

Cap - Silicone

**Functions** Spout Type

Detachable Cap

- 1. Glass Tumbler made with heat resistant glass and PP
- 2. Prevents color stain and odor
- 3. Convenient water bottle with a built-in straw