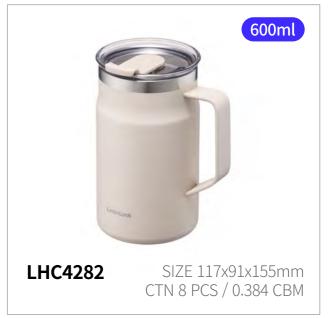

# **Metro Sealed Mug**

Capacity 475ml

Materials Body - Stainless Steal

Cap - Plastic (Polypropylene)

Packing - Silicone

**Functions** Seal Type

Screw Type

Handle

Keeps Hot and Cold Antislip Silicone Pad

- 1. Suitable for indoor and outdoor use without space restrictions, thanks to its airtight mug design
- 2. Flip-cap design for easy opening and drinking
- 3. Easy to clean with an 8cm wide opening and a simple structure
- 4. Equipped with a silence stopper at the bottom to minimize noise
- 5. The cohesive and unique color palette of the Metro series