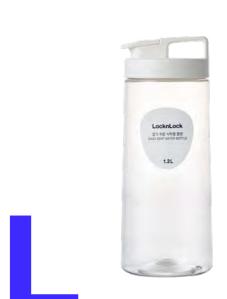

# **Easy Grip**

Capacity 1.2L, 1.5L

Materials Body - Plastic (Polypropylene)

Cap - Plastic (Polypropylene)

Functions Handle

Screw Type

Spout Type

- 1. Easy to take the door pocket of the refrigerator by the handle at the top of the cap
- 2. excellent grip with grooves in the body which is light and transparent
- 3. A wide mouth opening makes it easy to wash