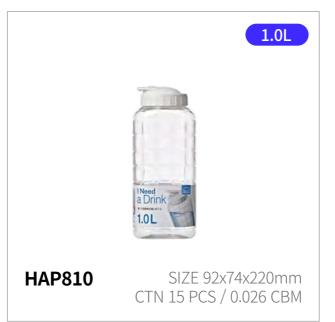

## Water Jug

1.0L, 1.5L, 2.0L, 3.0L, 4.0L Capacity

Materials Body - Plastic (Polypropylene)

Cap - Plastic (Polypropylene)

Cap - Silicone

**Functions** Spout Type

Screw Type

Handle

- 1. Slim size fits neatly in your fridge door pocket
- 2. Built-in handle for lightweight and convenient use
- 3. Clear body lets you check what's inside, with less staining and odors so it stays fresh longer
- 4. Various closure types, including screw, two-side, and four-side locking, for added convenience