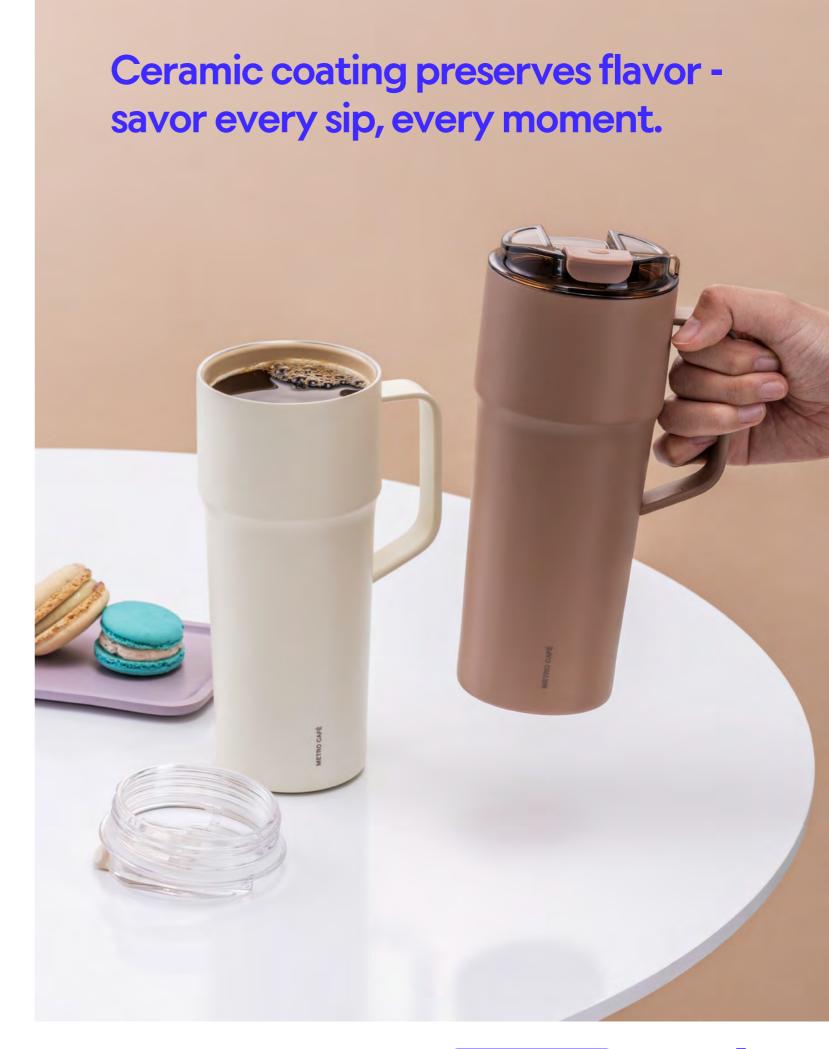

**Functions** Seal Type

Screw Type

Keeps Hot and Cold Ceramic Coating Antislip Silicone Pad

- 1. Ceramic coating preserves the original taste and aroma of coffee
- 2. STS double-wall with dual vacuum insulation keeps drinks hot or cold for longer
- 3. Secure Tritan cap provides complete airtight sealing
- 4. Ergonomic body with a comfortable grip fits most car holders

Handle

Ceramic Coating

Antislip Silicone Pad

- 1. Ceramic coating preserves the original taste and aroma of coffee
- 2. STS double-wall with dual vacuum insulation keeps drinks hot or cold for longer
- 3. Secure Tritan cap provides complete airtight sealing
- 4. Ergonomic body with a comfortable grip fits most car holders
- 5. Generous 750ml capacity and convenient handle