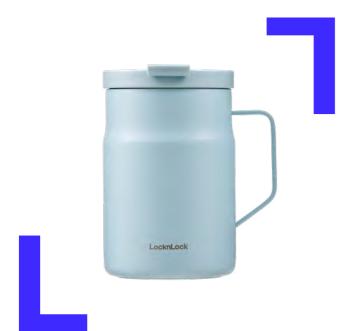

# **Metro Sealed Mug**

Capacity 475ml

Materials Body - Stainless Steal

Cap - Plastic (Polypropylene)

Packing - Silicone

**Functions** Seal Type

Screw Type

Handle

Keeps Hot and Cold Antislip Silicone Pad

- 1. Suitable for indoor and outdoor use without space restrictions, thanks to its airtight mug design
- 2. Flip-cap design for easy opening and drinking
- 3. Easy to clean with an 8cm wide opening and a simple structure
- 4. Equipped with a silence stopper at the bottom to minimize noise
- 5. The cohesive and unique color palette of the Metro series