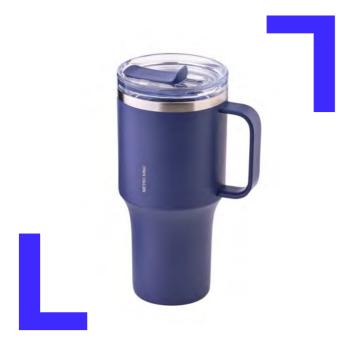

# Metro King 820ml

Capacity 820ml

Materials Body - Stainless Steal 304

Cap - Plastic (Polypropylene)

Cap - Plastic (Tritan) Packing - Silicone

**Functions** Seal Type

Screw Type

Keeps Hot and Cold

Handle

Antislip Silicone Pad

- 1. Large-capacity mug tumbler designed to fit standard car holders
- 2. Generous 820ml capacity for all-day hydration
- 3. Advanced insulation keeps drinks hot for 10 hours (above 50°C) and cold for 41 hours (below 10°C)
- 4. Dishwasher safe for easy cleaning