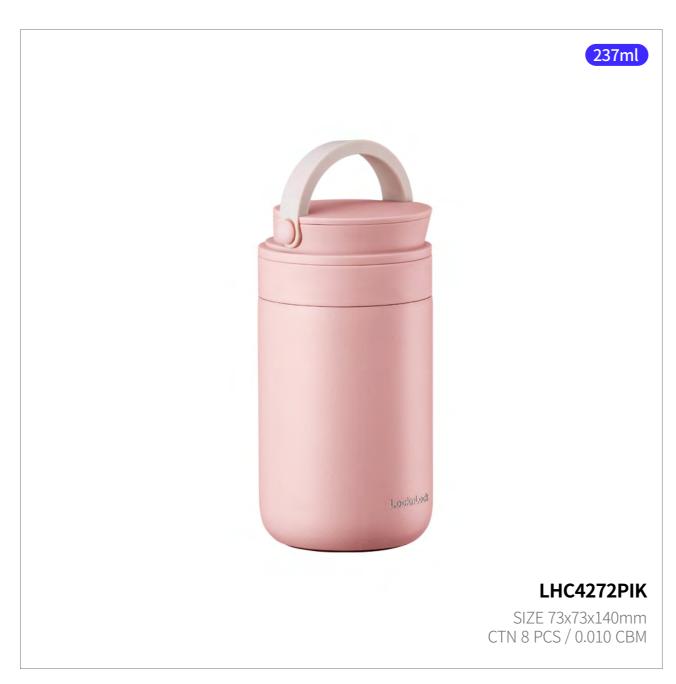

#### **Metro Two Way**

Capacity

237ml, 355ml, 475ml

Materials

Body - Stainless Steel 304 Cap - PP, AS, Silicone

**Functions** Two Way Cap

Hidden Cap

Hidden Finger Loop Keeps Hot and Cold

- 1. Two-way cap designed for both indoor use and easy portability
- 2. Hidden strap for convenient carrying without a bag
- 3. Excellent insulation keeps drinks at your preferred temperature
- 4. Wide opening fits large round ice cubes with ease
- 5. Available in 3 sizes, perfect for takeout, cafés, and everything in between