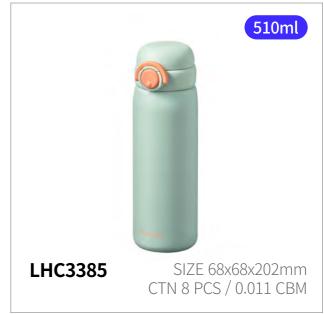

# **School Fit** Switch Cap Tumbler

Capacity

380ml, 510ml, 520ml

Materials

Body - Inner) Stainless Steel 316L Outer) Stainless Steel 304

Cap - Plastic (Polypropylene), Tritan

Packing - Silicone Spout - Silicone

**Functions** Detachable Cap Keeps Hot and Cold Locking Mechanism One-touch Type Double Locking

- 1. Made of premium 316L stainless steel, highly resistant to corrosion for safe, long-term use
- 2. Transparent spout and body made from safe Tritan the same material used in baby bottles
- 3. Safe to use right after a quick rinse no chemical abrasives used
- 4. Locking ring prevents accidental opening of the one-touch lid, ensuring complete and safe sealing