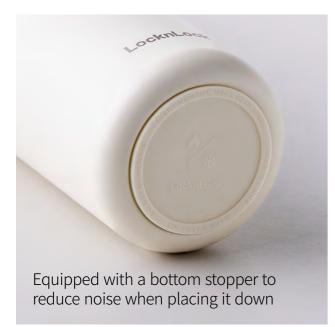

# Daily One Touch Clip Tumbler

Capacity

Materials Body - Stainless Steel 304

Cap - Plastic (Polypropylene)

Packing - Silicone

**Functions** Handle

Keeps Hot and Cold

- 1. Comfortable grip with a wide 7.8cm opening for easy access and pouring
- 2. Simple structure allows for easy disassembly and cleaning
- 3. Versatile 2-in-1 design functions as both a tumbler and a mug
- 4. Durable and corrosion-resistant with strong impact protection and airtight sealing
- 5. Bottom silence stopper reduces noise when placing it down