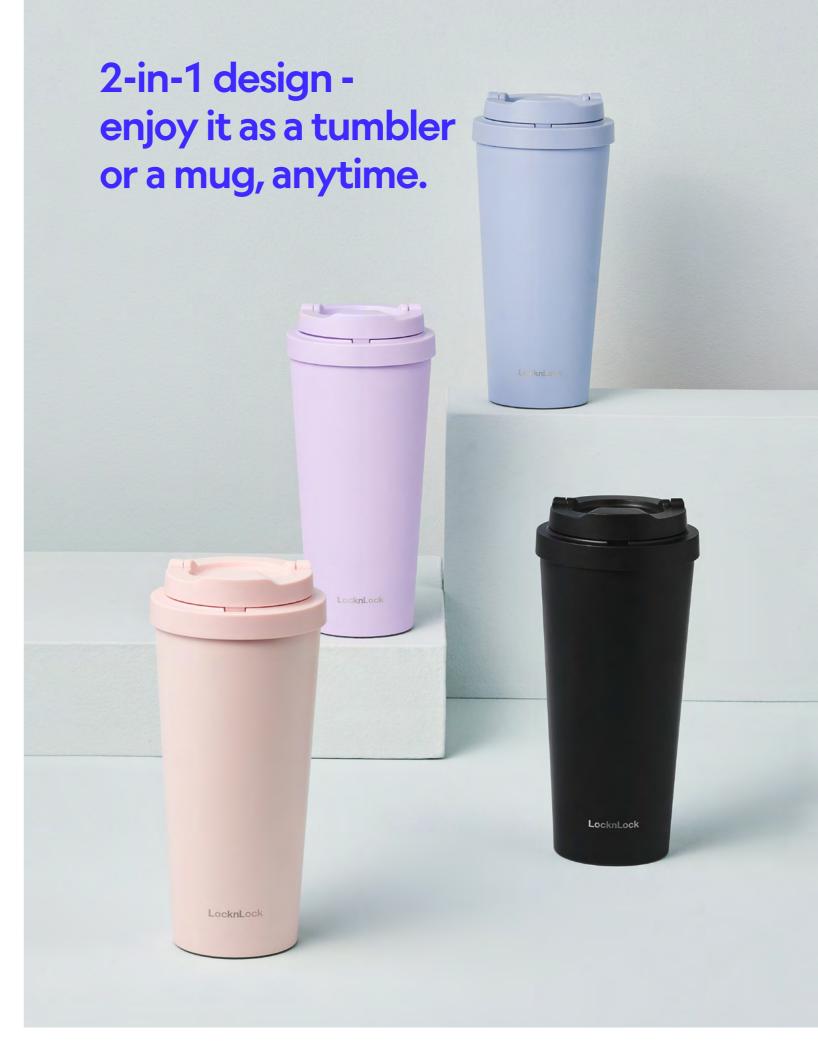

# Daily One Touch Clip Tumbler

Capacity

Materials Body - Stainless Steel 304

Cap - Plastic (Polypropylene)

Packing - Silicone

**Functions** Handle

Keeps Hot and Cold

- 1. Comfortable grip with a wide 7.8cm opening for easy access and pouring
- 2. Simple structure allows for easy disassembly and cleaning
- 3. Versatile 2-in-1 design functions as both a tumbler and a mug
- 4. Durable and corrosion-resistant with strong impact protection and airtight sealing
- 5. Bottom silence stopper reduces noise when placing it down