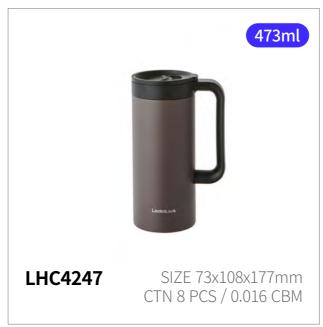

# **Metro Sealed Mug**

Capacity 475ml

Materials Body - Stainless Steal

Cap - Plastic (Polypropylene)

Packing - Silicone

**Functions** Seal Type

Screw Type

Handle

Keeps Hot and Cold Antislip Silicone Pad

- 1. Suitable for indoor and outdoor use without space restrictions, thanks to its airtight mug design
- 2. Flip-cap design for easy opening and drinking
- 3. Easy to clean with an 8cm wide opening and a simple structure
- 4. Equipped with a silence stopper at the bottom to minimize noise
- 5. The cohesive and unique color palette of the Metro series