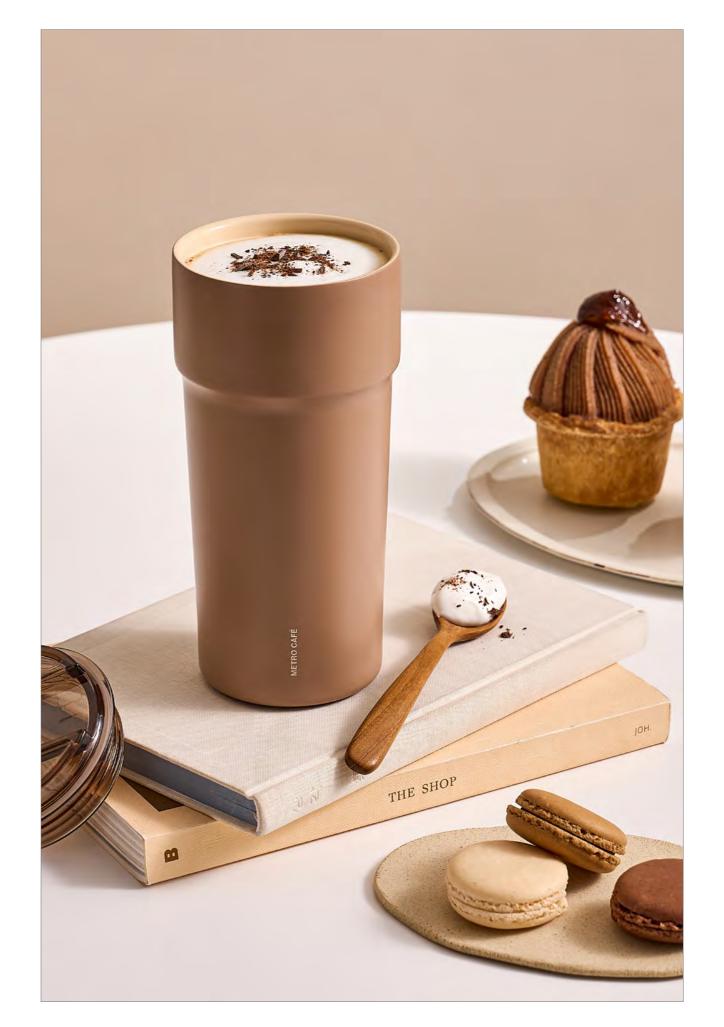

## **Metro Cafe Ceramic**

Capacity

Materials Body - Stainless Steal 304

Cap - Plastic (Polypropylene)

Cap - Plastic (Tritan) Packing - Silicone

**Functions** Seal Type

Screw Type

Keeps Hot and Cold

Handle

Ceramic Coating

Antislip Silicone Pad

- 1. Ceramic coating preserves the original taste and aroma of coffee
- 2. STS double-wall with dual vacuum insulation keeps drinks hot or cold for longer
- 3. Secure Tritan cap provides complete airtight sealing
- 4. Ergonomic body with a comfortable grip fits most car holders
- 5. Generous 750ml capacity and convenient handle