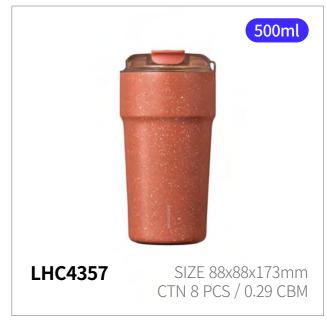

## **Metro Cafe Ceramic**

Capacity

400ml, 500ml, 650mll

Materials

Body - Stainless Steal 304

Cap - Plastic (Polypropylene)

Cap - Plastic (Tritan)

Packing - Silicone

**Functions** Seal Type

Screw Type

Keeps Hot and Cold Ceramic Coating Antislip Silicone Pad

- 1. Ceramic coating preserves the original taste and aroma of coffee
- 2. STS double-wall with dual vacuum insulation keeps drinks hot or cold for longer
- 3. Secure Tritan cap provides complete airtight sealing
- 4. Ergonomic body with a comfortable grip fits most car holders