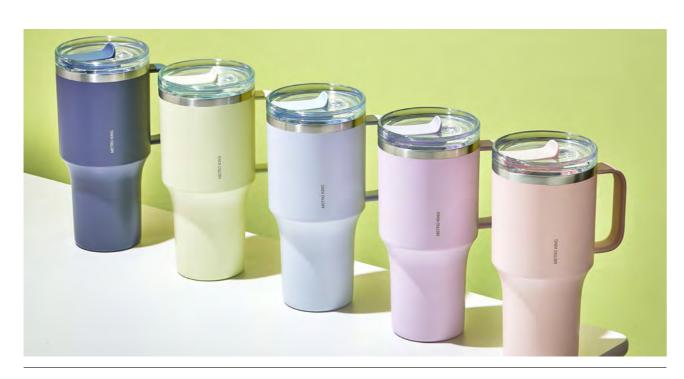

# Metro King 820ml

Capacity 820ml

Materials Body - Stainless Steal 304

Cap - Plastic (Polypropylene)

Cap - Plastic (Tritan) Packing - Silicone

**Functions** Seal Type

Screw Type

Keeps Hot and Cold

Handle

Antislip Silicone Pad

- 1. Large-capacity mug tumbler designed to fit standard car holders
- 2. Generous 820ml capacity for all-day hydration
- 3. Advanced insulation keeps drinks hot for 10 hours (above 50°C) and cold for 41 hours (below 10°C)
- 4. Dishwasher safe for easy cleaning