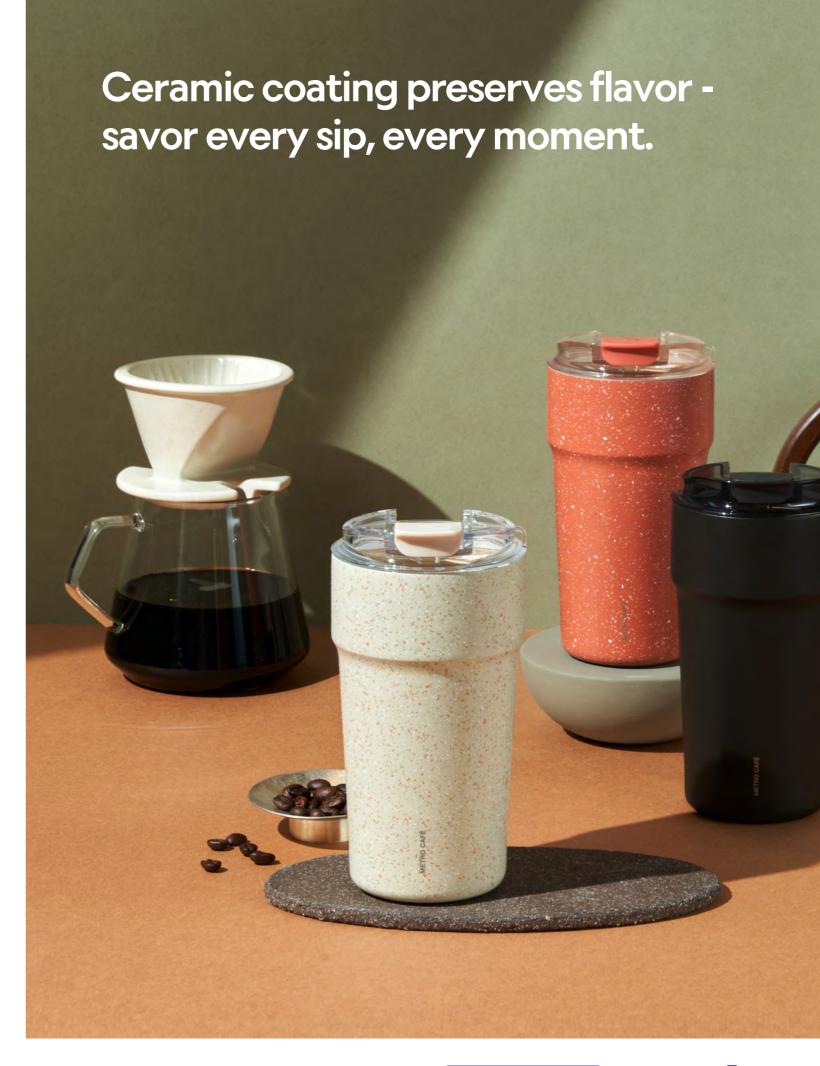

## **Metro Cafe Ceramic**

Capacity

400ml, 500ml, 650mll

Materials

Body - Stainless Steal 304

Cap - Plastic (Polypropylene)

Cap - Plastic (Tritan)

Packing - Silicone

**Functions** Seal Type

Screw Type

Keeps Hot and Cold Ceramic Coating Antislip Silicone Pad

- 1. Ceramic coating preserves the original taste and aroma of coffee
- 2. STS double-wall with dual vacuum insulation keeps drinks hot or cold for longer
- 3. Secure Tritan cap provides complete airtight sealing
- 4. Ergonomic body with a comfortable grip fits most car holders