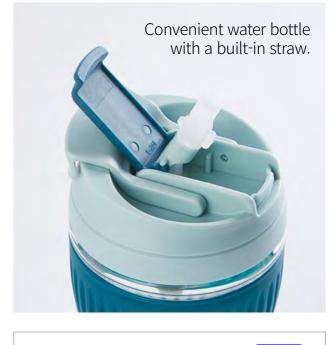

## **Dual Glass**

Capacity 350ml, 700ml

Body - Glass (Heat-resistant glass) Materials

Cap - Plastic (Polypropylene)

Cap - Silicone

**Functions** Spout Type

Detachable Cap

- 1. Glass Tumbler made with heat resistant glass and PP
- 2. Prevents color stain and odor
- 3. Convenient water bottle with a built-in straw