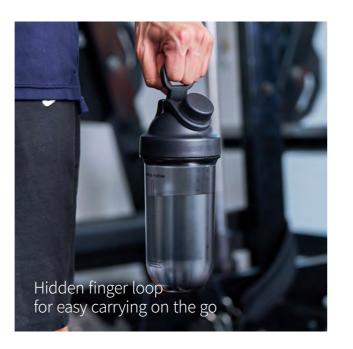

Screw Type

Spout Type

Hidden Finger Loop

- 1. Made from safe and durable Tritan material
- 2. Hidden finger loop for easy carrying on the go
- 3. Grooved body design provides a secure, comfortable grip
- 4. Curved cap design for easy opening
- 5. Convenient spout for smooth, easy drinking