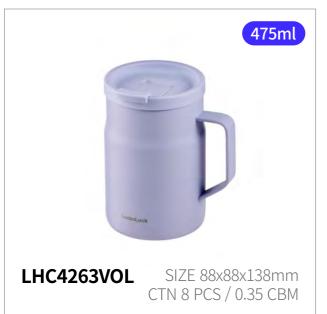

# **Metro Mug**

Capacity 355ml, 475ml, 600ml

Materials Body - Stainless Steal 304

Cap - Plastic (Polypropylene)

Cap - Silicone

**Functions** Seal Type

Handle

Keeps Hot and Cold Antislip Silicone Pad

- 1. Made of premium stainless steel 304
- 2. Swinging cap makes drinking easy and convenient
- 3. Made with double vacuum technology
- 4. BPA-free

Swing cap opens with one hand simple and quick sips.