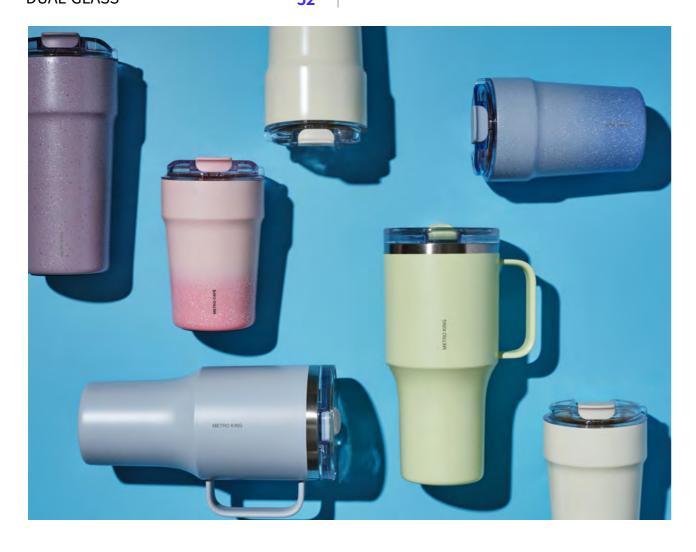

## **Dual Glass**

Capacity 350ml, 700ml

Body - Glass (Heat-resistant glass) Materials

Cap - Plastic (Polypropylene)

Cap - Silicone

**Functions** Spout Type

Detachable Cap

- 1. Glass Tumbler made with heat resistant glass and PP
- 2. Prevents color stain and odor
- 3. Convenient water bottle with a built-in straw