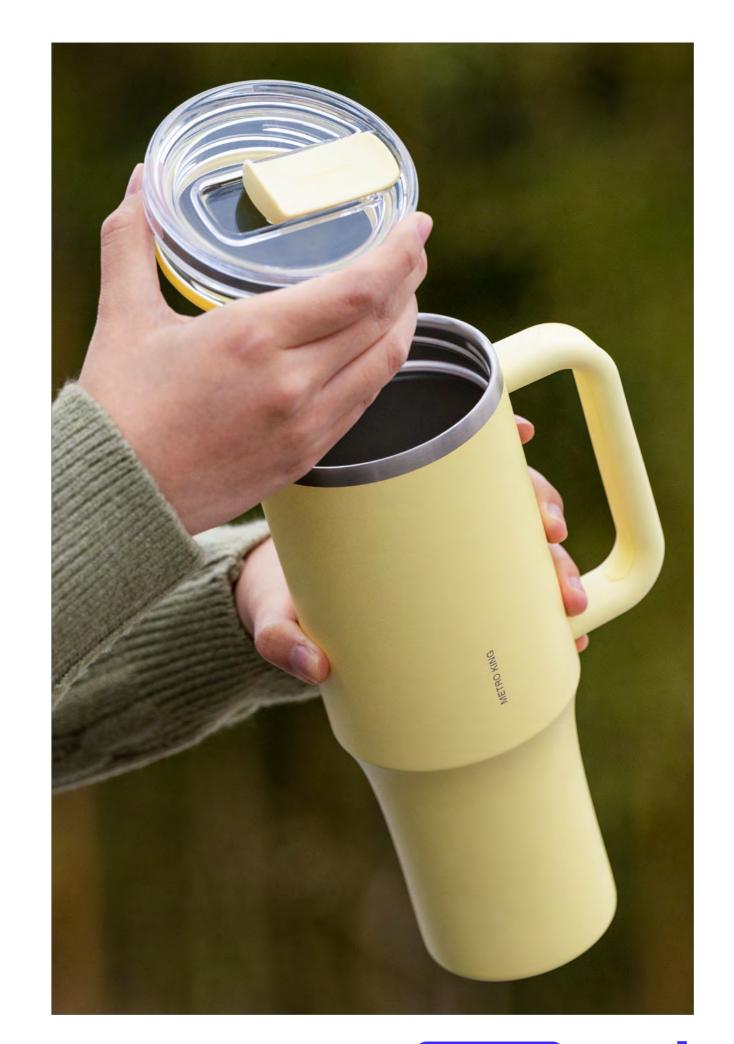

# Metro King 1.2L

Capacity 1.2L

Materials Body - Stainless Steal 304

Cap - Plastic (Polypropylene)

Cap - Plastic (Tritan) Packing - Silicone

**Functions** Seal Type

Screw Type

Keeps Hot and Cold

Handle

Antislip Silicone Pad

- 1. Comes with a durable straw made from safe Tritan material
- 2. Lightweight and easy to carry with a comfortable PP handle
- 3. Large capacity, yet easy to drink with the built-in handle and straw
- 4. Dishwasher safe for easy cleaning