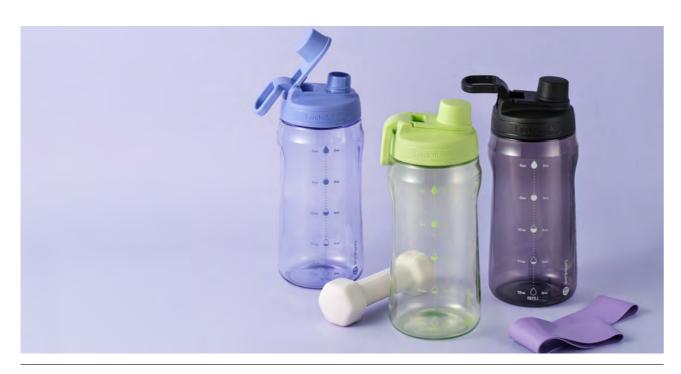

### **Active Shake It Bottle Noble**

Capacity

830ml

Materials Body - Plastic (Ecozen)

Cap - Plastic (Polypropylene)

Packing - Silicone

Curved Cap **Functions** 

> Screw Type Spout Type

Hidden Finger Loop

- 1. Internal capsule design enables smooth, silent mixing no ball needed
- 2. Simple design and wide mouth for easy cleaning
- 3. Hidden finger loop for easy carrying on the go
- 4. Screw-top lid ensures a leak-proof seal
- 5. Convenient spout for smooth, easy drinking