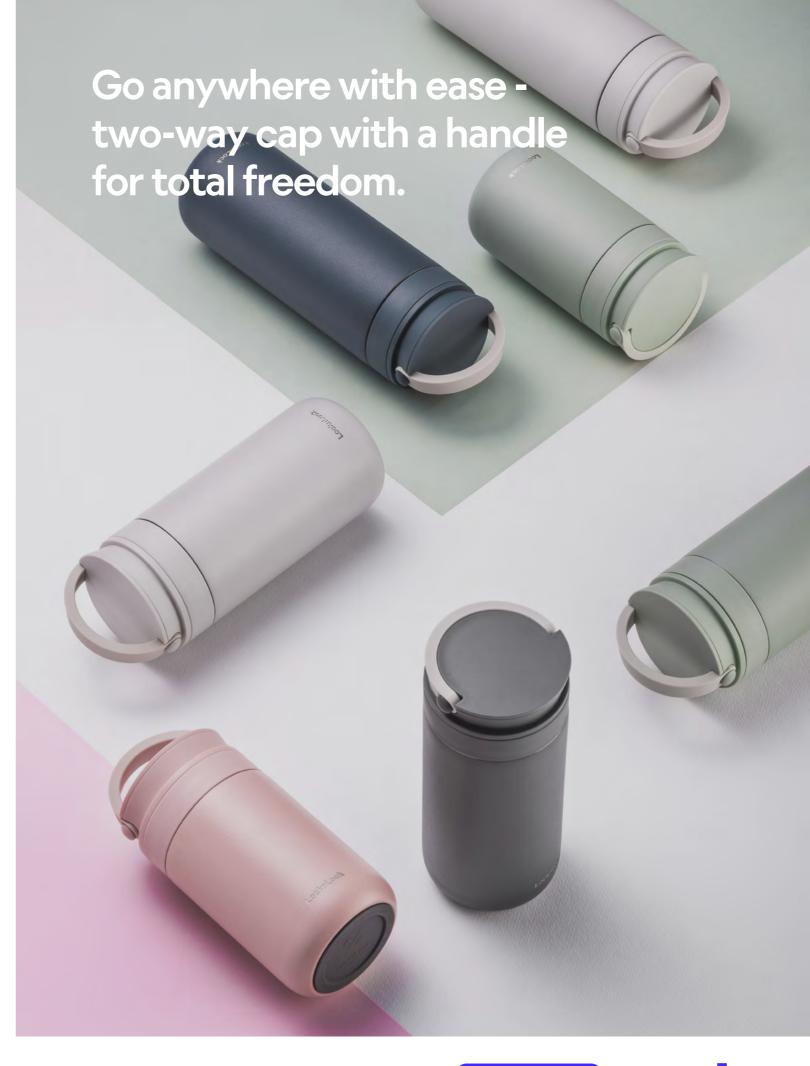

#### **Metro Two Way**

Capacity

237ml, 355ml, 475ml

Materials

Body - Stainless Steel 304 Cap - PP, AS, Silicone

**Functions** Two Way Cap

Hidden Cap

Hidden Finger Loop Keeps Hot and Cold

- 1. Two-way cap designed for both indoor use and easy portability
- 2. Hidden strap for convenient carrying without a bag
- 3. Excellent insulation keeps drinks at your preferred temperature
- 4. Wide opening fits large round ice cubes with ease
- 5. Available in 3 sizes, perfect for takeout, cafés, and everything in between