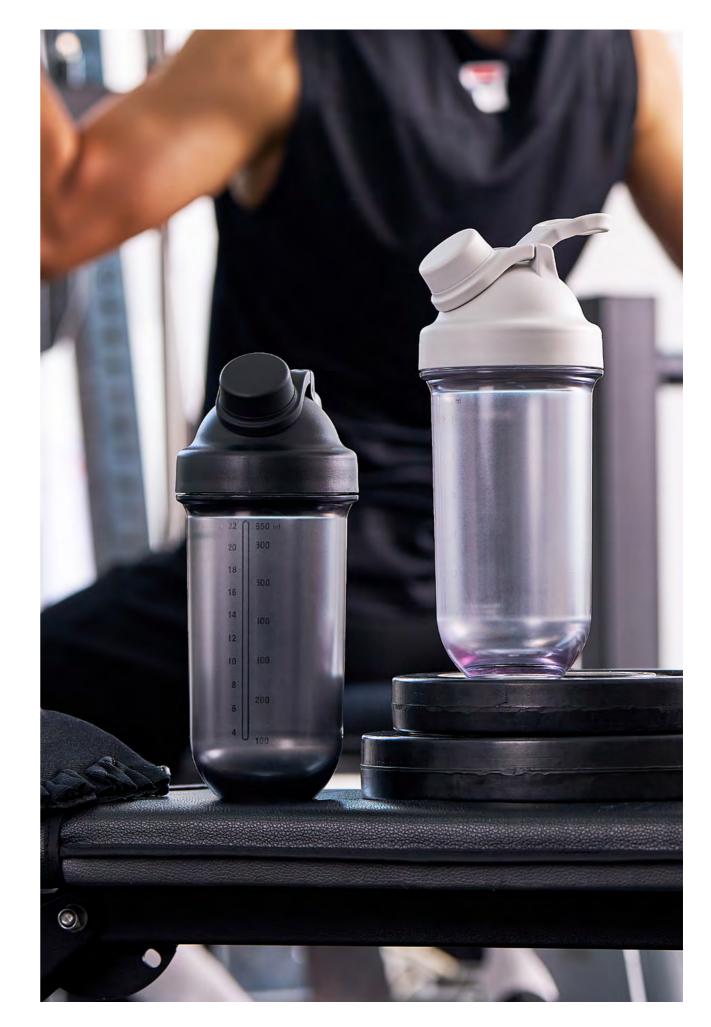

### **Active Shake It Bottle Noble**

Capacity

830ml

Materials Body - Plastic (Ecozen)

Cap - Plastic (Polypropylene)

Packing - Silicone

Curved Cap **Functions** 

> Screw Type Spout Type

Hidden Finger Loop

- 1. Internal capsule design enables smooth, silent mixing no ball needed
- 2. Simple design and wide mouth for easy cleaning
- 3. Hidden finger loop for easy carrying on the go
- 4. Screw-top lid ensures a leak-proof seal
- 5. Convenient spout for smooth, easy drinking