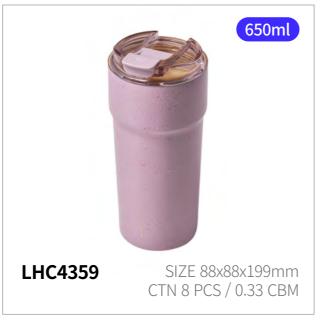

## **Metro Cafe Ceramic**

Capacity

400ml, 500ml, 650mll

Materials

Body - Stainless Steal 304

Cap - Plastic (Polypropylene)

Cap - Plastic (Tritan)

Packing - Silicone

**Functions** Seal Type

Screw Type

Keeps Hot and Cold Ceramic Coating Antislip Silicone Pad

- 1. Ceramic coating preserves the original taste and aroma of coffee
- 2. STS double-wall with dual vacuum insulation keeps drinks hot or cold for longer
- 3. Secure Tritan cap provides complete airtight sealing
- 4. Ergonomic body with a comfortable grip fits most car holders