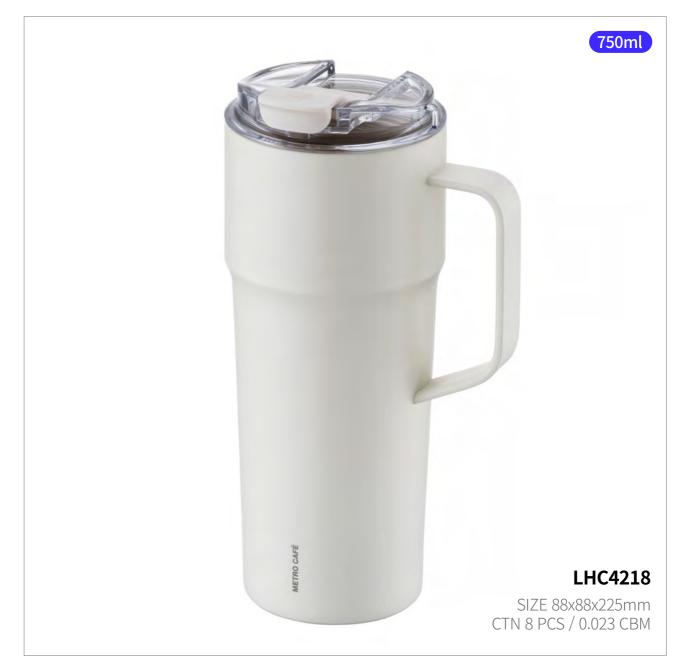

## **Metro Cafe Ceramic**

Capacity

Materials Body - Stainless Steal 304

Cap - Plastic (Polypropylene)

Cap - Plastic (Tritan) Packing - Silicone

**Functions** Seal Type

Screw Type

Keeps Hot and Cold

Handle

Ceramic Coating

Antislip Silicone Pad

- 1. Ceramic coating preserves the original taste and aroma of coffee
- 2. STS double-wall with dual vacuum insulation keeps drinks hot or cold for longer
- 3. Secure Tritan cap provides complete airtight sealing
- 4. Ergonomic body with a comfortable grip fits most car holders
- 5. Generous 750ml capacity and convenient handle