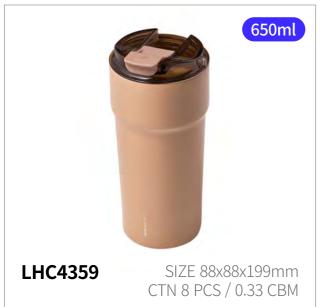

## **Metro Cafe Ceramic**

Capacity

400ml, 500ml, 650mll

Materials

Body - Stainless Steal 304

Cap - Plastic (Polypropylene)

Cap - Plastic (Tritan)

Packing - Silicone

**Functions** Seal Type

Screw Type

Keeps Hot and Cold Ceramic Coating Antislip Silicone Pad

- 1. Ceramic coating preserves the original taste and aroma of coffee
- 2. STS double-wall with dual vacuum insulation keeps drinks hot or cold for longer
- 3. Secure Tritan cap provides complete airtight sealing
- 4. Ergonomic body with a comfortable grip fits most car holders