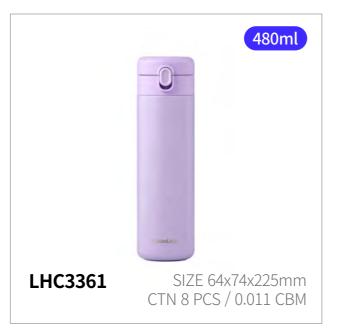

# **Daily Simple Fit**

Capacity

350ml, 480ml

Materials

Body - Stainless Steal

Cap - Plastic (Polypropylene)

Packing - Silicone

**Functions** Detachable Cap

Seal Type

Keeps Hot and Cold Double Locking

One-touch Type

Antislip Silicone Pad

- 1. An easy-to-use one-touch tumbler that's convenient to carry
- 2. Wide opening and simple structure make it easy to clean
- 3. Equipped with a double locking system for complete sealing
- 4. The simple straight design makes it suitable for all ages and genders
- 5. Cap and lid can be separated for cleaning