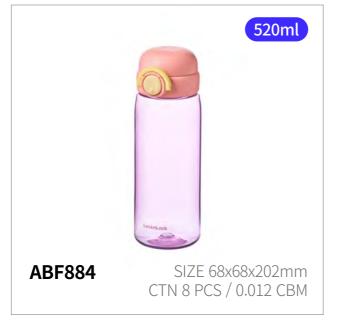

# **School Fit** Switch Cap Tumbler

Capacity

380ml, 510ml, 520ml

Materials

Body - Inner) Stainless Steel 316L Outer) Stainless Steel 304

Cap - Plastic (Polypropylene), Tritan

Packing - Silicone Spout - Silicone

**Functions** Detachable Cap Keeps Hot and Cold Locking Mechanism One-touch Type Double Locking

- 1. Made of premium 316L stainless steel, highly resistant to corrosion for safe, long-term use
- 2. Transparent spout and body made from safe Tritan the same material used in baby bottles
- 3. Safe to use right after a quick rinse no chemical abrasives used
- 4. Locking ring prevents accidental opening of the one-touch lid, ensuring complete and safe sealing