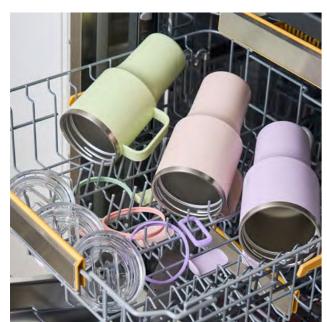

Handle

Antislip Silicone Pad

- 1. Large-capacity mug tumbler designed to fit standard car holders
- 2. Generous 820ml capacity for all-day hydration
- 3. Advanced insulation keeps drinks hot for 10 hours (above 50°C) and cold for 41 hours (below 10°C)
- 4. Dishwasher safe for easy cleaning