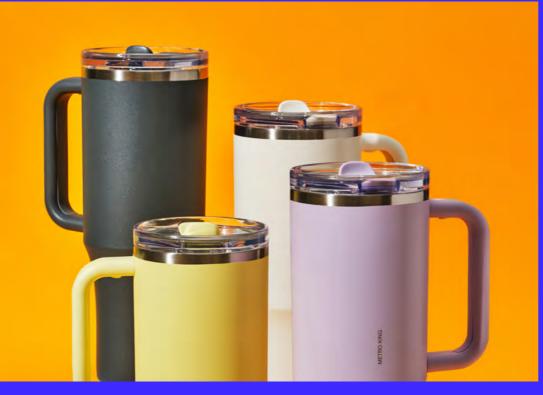

# Metro King 820ml

Capacity 820ml

Materials Body - Stainless Steal 304

Cap - Plastic (Polypropylene)

Cap - Plastic (Tritan) Packing - Silicone

**Functions** Seal Type

Screw Type

Keeps Hot and Cold

# Metro King 1.2L

Capacity 1.2L

Materials Body - Stainless Steal 304

Cap - Plastic (Polypropylene)

Cap - Plastic (Tritan) Packing - Silicone

**Functions** Seal Type

Screw Type

Keeps Hot and Cold