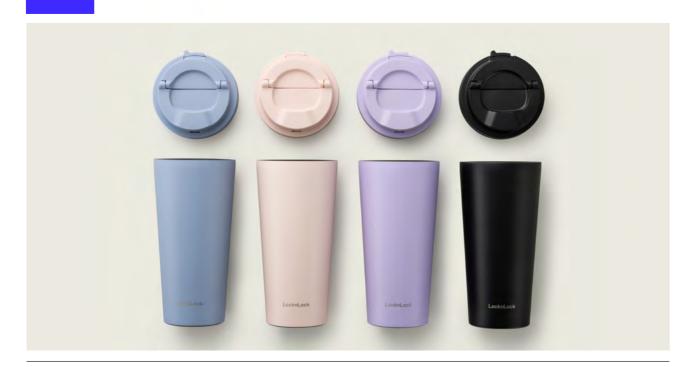

# Daily One Touch Clip Tumbler

Capacity

Materials Body - Stainless Steel 304

Cap - Plastic (Polypropylene)

Packing - Silicone

**Functions** Handle

Keeps Hot and Cold

- 1. Comfortable grip with a wide 7.8cm opening for easy access and pouring
- 2. Simple structure allows for easy disassembly and cleaning
- 3. Versatile 2-in-1 design functions as both a tumbler and a mug
- 4. Durable and corrosion-resistant with strong impact protection and airtight sealing
- 5. Bottom silence stopper reduces noise when placing it down