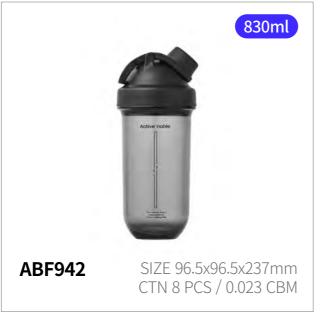

### **Active Shake It Bottle Noble**

Capacity

830ml

Materials Body - Plastic (Ecozen)

Cap - Plastic (Polypropylene)

Packing - Silicone

Curved Cap **Functions** 

> Screw Type Spout Type

Hidden Finger Loop

- 1. Internal capsule design enables smooth, silent mixing no ball needed
- 2. Simple design and wide mouth for easy cleaning
- 3. Hidden finger loop for easy carrying on the go
- 4. Screw-top lid ensures a leak-proof seal
- 5. Convenient spout for smooth, easy drinking