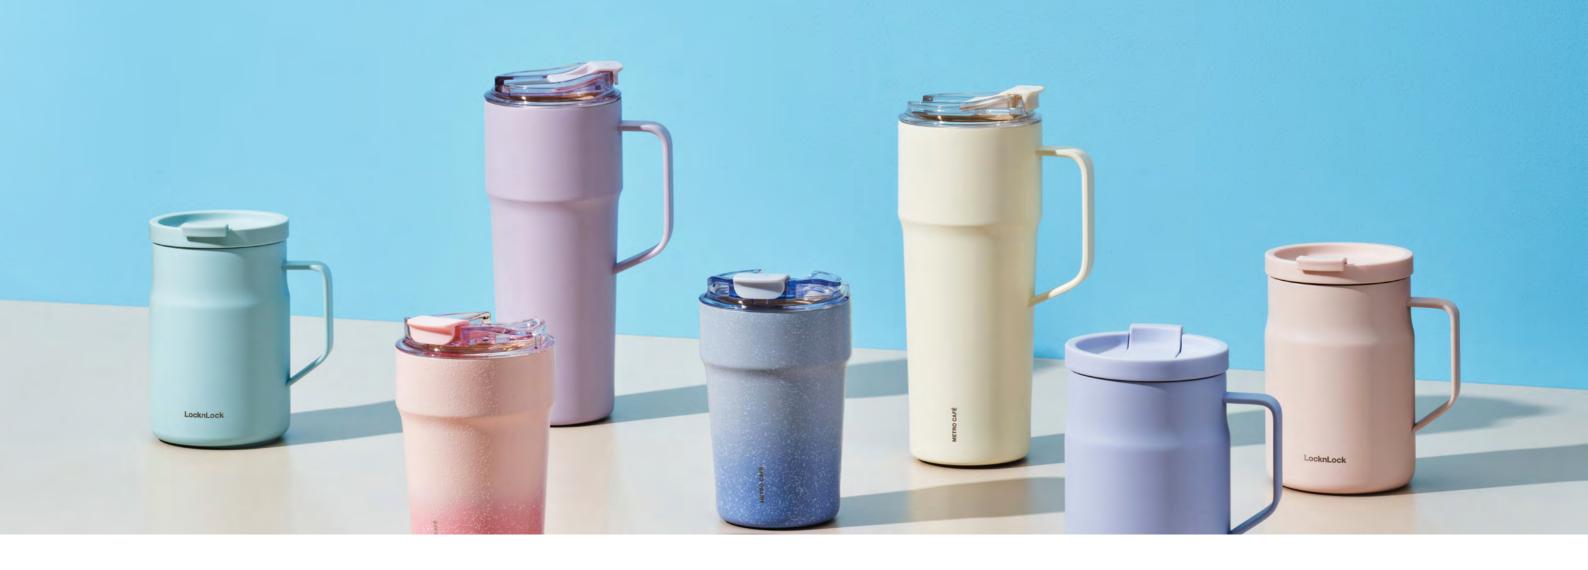

# Beverageware

#### Your Smart Companion for Every Sip, LocknLock's beverageware

LocknLock's beverageware is the perfect blend of sleek design, powerful insulation, and trusted airtight technology — the most stylish way to stay hydrated throughout your day. Lightweight and safe for onthe-go use, our tumblers and bottles fit seamlessly into your routine — from work to workout, from city strolls to weekend getaways. Wherever life takes you, LocknLock keeps you refreshed.