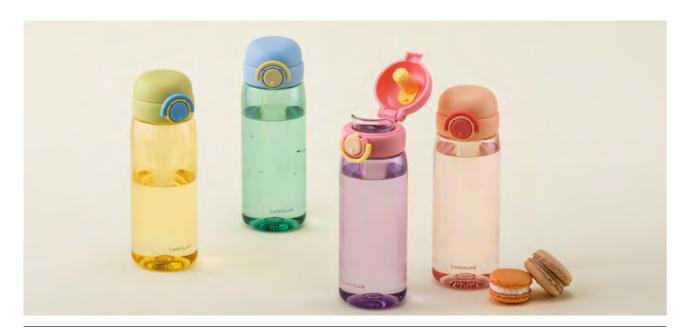

# **School Fit** Switch Cap Tumbler

Capacity

380ml, 510ml, 520ml

Materials

Body - Inner) Stainless Steel 316L Outer) Stainless Steel 304

Cap - Plastic (Polypropylene), Tritan

Packing - Silicone Spout - Silicone

# School Fit Switch Cap Bottle

Capacity

520ml

**Materials** Body - Tritan

Cap - Plastic (Polypropylene)

Packing - Silicone Spout - Silicone

**Functions** Detachable Cap

Locking Mechanism
One-touch Type