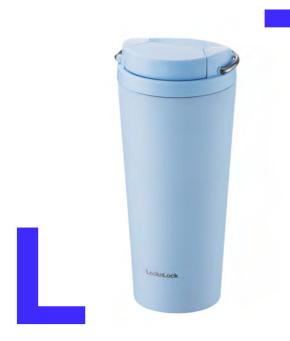

# Daily One Touch Clip Tumbler

Capacity

Materials Body - Stainless Steel 304

Cap - Plastic (Polypropylene)

Packing - Silicone

**Functions** Handle

Keeps Hot and Cold

- 1. Comfortable grip with a wide 7.8cm opening for easy access and pouring
- 2. Simple structure allows for easy disassembly and cleaning
- 3. Versatile 2-in-1 design functions as both a tumbler and a mug
- 4. Durable and corrosion-resistant with strong impact protection and airtight sealing
- 5. Bottom silence stopper reduces noise when placing it down