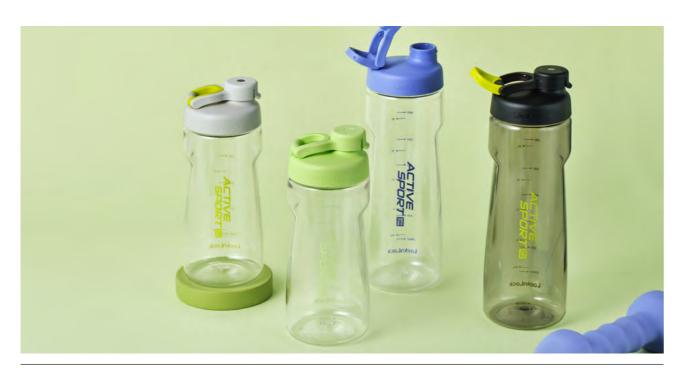

#### **Active**

Engineered for action with ultra-light materials and easy-open lids. Ideal for quick, safe sips during workouts or outdoor activities.

# **Active Sports Bottle**

Capacity

550ml, 730ml

Materials

Body - Tritan

Cap - Plastic (Polypropylene)

Packing - Silicone

**Functions** Curved Cap

Screw Type

Spout Type

Hidden Finger Loop

- 1. Made from safe and durable Tritan material
- 2. Hidden finger loop for easy carrying on the go
- 3. Grooved body design provides a secure, comfortable grip
- 4. Curved cap design for easy opening
- 5. Convenient spout for smooth, easy drinking