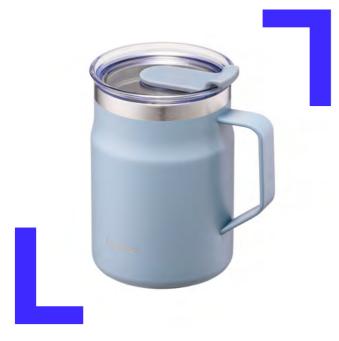

# **Metro Sealed Mug**

Capacity 475ml

Materials Body - Stainless Steal

Cap - Plastic (Polypropylene)

Packing - Silicone

**Functions** Seal Type

Screw Type

Handle

Keeps Hot and Cold Antislip Silicone Pad

- 1. Suitable for indoor and outdoor use without space restrictions, thanks to its airtight mug design
- 2. Flip-cap design for easy opening and drinking
- 3. Easy to clean with an 8cm wide opening and a simple structure
- 4. Equipped with a silence stopper at the bottom to minimize noise
- 5. The cohesive and unique color palette of the Metro series