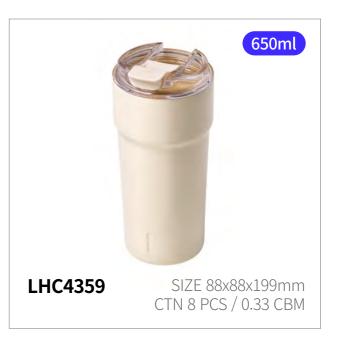

## **Metro Cafe Ceramic**

Capacity

Materials Body - Stainless Steal 304

Cap - Plastic (Polypropylene)

Cap - Plastic (Tritan) Packing - Silicone

**Functions** Seal Type

Screw Type

Keeps Hot and Cold

Handle

Ceramic Coating

Antislip Silicone Pad

- 1. Ceramic coating preserves the original taste and aroma of coffee
- 2. STS double-wall with dual vacuum insulation keeps drinks hot or cold for longer
- 3. Secure Tritan cap provides complete airtight sealing
- 4. Ergonomic body with a comfortable grip fits most car holders
- 5. Generous 750ml capacity and convenient handle