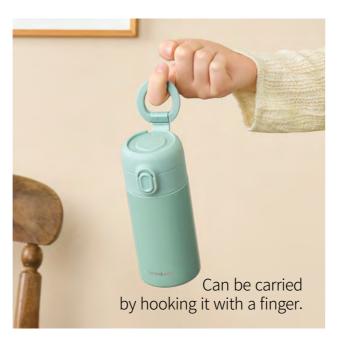

# Daily Onetouch Pocket Finger

Capacity

200ml

Materials

Body - Stainless Steal

Cap - Plastic (Polypropylene)

Packing - Silicone

**Functions** 

Hidden Finger Loop

Locking Mechanism
One-touch Type

Double Locking

- 1. Portable and designed to easily fit anywhere
- 2. Can be carried by hooking it with a finger
- 3. Features a locking mechanism for worry-free portability without leaks