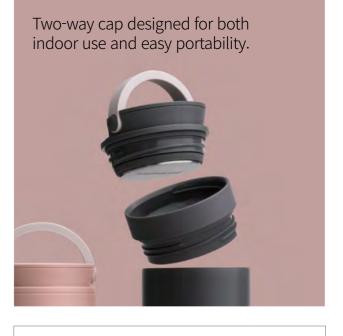

#### **Metro Two Way**

Capacity

237ml, 355ml, 475ml

Materials

Body - Stainless Steel 304 Cap - PP, AS, Silicone

**Functions** Two Way Cap

Hidden Cap

Hidden Finger Loop Keeps Hot and Cold

- 1. Two-way cap designed for both indoor use and easy portability
- 2. Hidden strap for convenient carrying without a bag
- 3. Excellent insulation keeps drinks at your preferred temperature
- 4. Wide opening fits large round ice cubes with ease
- 5. Available in 3 sizes, perfect for takeout, cafés, and everything in between