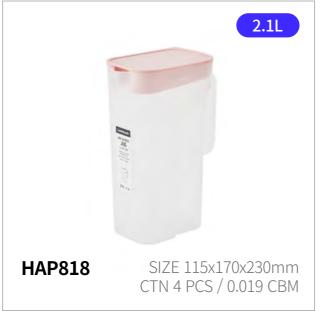

## Water Jug

1.0L, 1.5L, 2.0L, 3.0L, 4.0L Capacity

Materials Body - Plastic (Polypropylene)

Cap - Plastic (Polypropylene)

Cap - Silicone

**Functions** Spout Type

Screw Type

Handle

- 1. Slim size fits neatly in your fridge door pocket
- 2. Built-in handle for lightweight and convenient use
- 3. Clear body lets you check what's inside, with less staining and odors so it stays fresh longer
- 4. Various closure types, including screw, two-side, and four-side locking, for added convenience