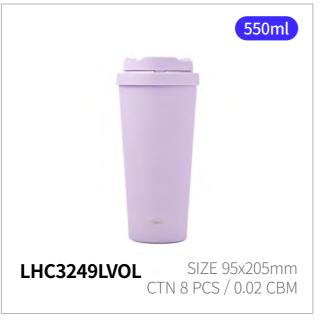

# Daily One Touch Clip Tumbler

Capacity

Materials Body - Stainless Steel 304

Cap - Plastic (Polypropylene)

Packing - Silicone

**Functions** Handle

Keeps Hot and Cold

- 1. Comfortable grip with a wide 7.8cm opening for easy access and pouring
- 2. Simple structure allows for easy disassembly and cleaning
- 3. Versatile 2-in-1 design functions as both a tumbler and a mug
- 4. Durable and corrosion-resistant with strong impact protection and airtight sealing
- 5. Bottom silence stopper reduces noise when placing it down