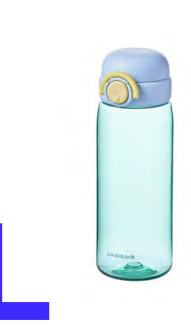

# **School Fit** Switch Cap Tumbler

Capacity

380ml, 510ml, 520ml

Materials

Body - Inner) Stainless Steel 316L Outer) Stainless Steel 304

Cap - Plastic (Polypropylene), Tritan

Packing - Silicone Spout - Silicone

# School Fit Switch Cap Bottle

Capacity

520ml

**Materials** Body - Tritan

Cap - Plastic (Polypropylene)

Packing - Silicone Spout - Silicone

**Functions** Detachable Cap

Locking Mechanism
One-touch Type