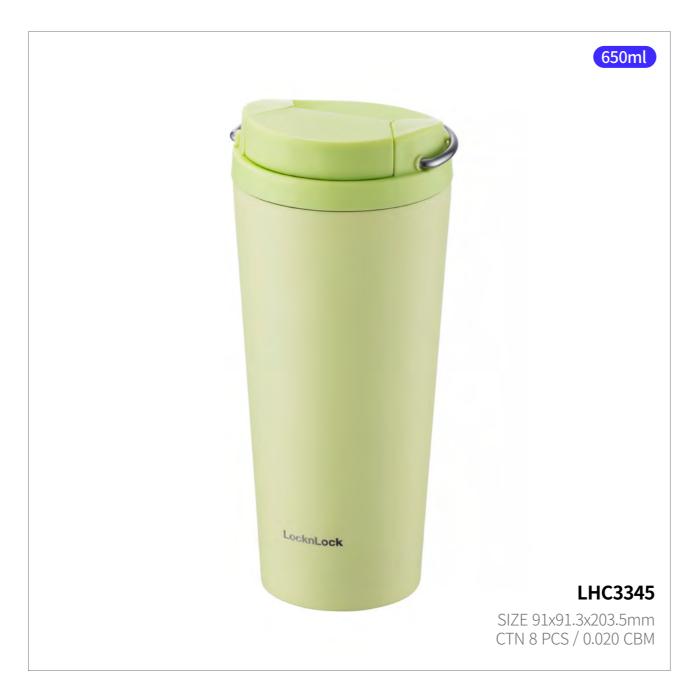

## **Bucket One Touch**

Capacity 650ml

Materials Body - Stainless Steal 304

Cap - Plastic (Polypropylene) Handle - Stainless Steal 304

Packing - Silicone

**Functions** One-touch Type

Keeps Hot and Cold Double Locking

Handle

Antislip Silicone Pad

- 1. Easy to carry with a durable stainless steel handle
- 2. One-touch tab for easy one-handed use, with a secure double-lock system
- 3. Tapered bottom and ergonomic body for a comfortable one-handed grip
- 4. Bottom silicone pad reduces noise and prevents slipping
- 5. Double-wall vacuum insulation keeps drinks hot or cold for longer